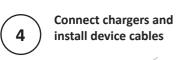

Manage your devices

**USE NUMBERED STICKERS:** Organise your device with the supplied stickers.

**BUNDLE YOUR CORDS/CABLES:** Use the velcro straps supplied to manage your device cables.

10 Visit our website for more details