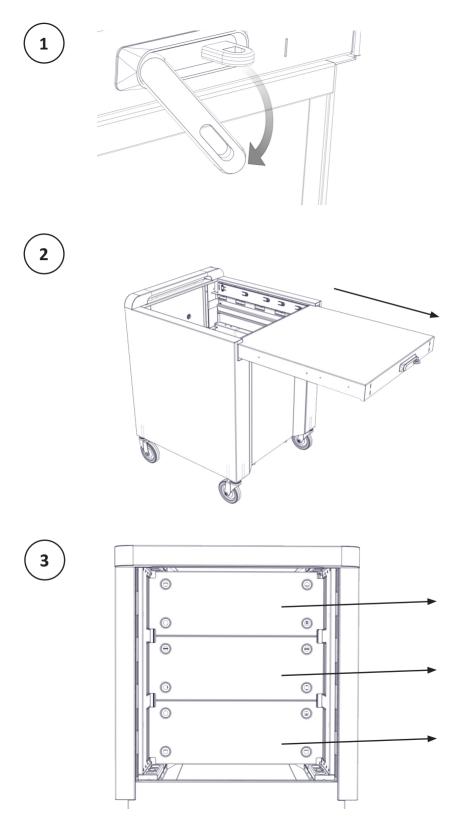

x30

**x2** 

**x1** 

х6

**Using ECO Safe Charge™** 

ADDITIONAL INSTRUCTIONS: Detailed instructions included in the box.

VIDEO INSTRUCTIONS: https://vimeo.com/194627704

**DETAILED INSTRUCTIONS:** Visit our website and press the support button.