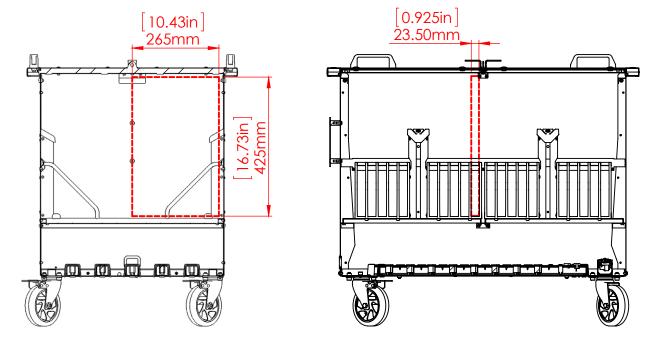

## Follow the steps below to check your device's compatibility with the Joey 40 Cart.

Connect the power cable and measure your device. Check the length, height and thickness.

Check device dimensions against the **below** measurements to determine if your device is compatible with the Joey 40 Cart. The illustration below gives you a visual illustration. If your device is smaller than the measurements shown below, your device is compatible.

| PRODUCT NAME | DESCRIPTION                               |    | MAX DIMENSIONS:<br>(including power connector - mm) | MAX DIMENSIONS:<br>(including power connector - inches) | POWER         |
|--------------|-------------------------------------------|----|-----------------------------------------------------|---------------------------------------------------------|---------------|
| Joey 40 Cart | Laptop/tablet/chromebook<br>charging cart | 40 | 265mm x 425mm x 23.5mm                              | 10.43in x 16.73in x 0.925in                             | Power outlets |