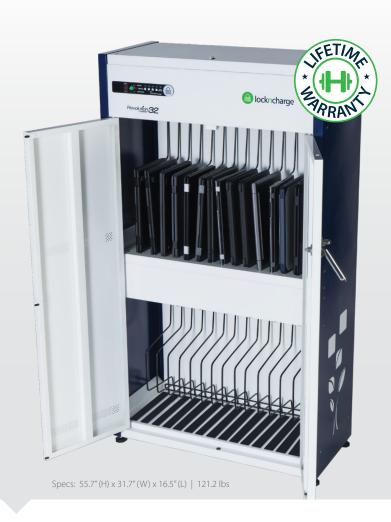

# Revolution 32

Charging Cabinet<sup>™</sup>

Charge, store and secure up to 32 of almost any laptop or tablet device.

#### High Device Capacity, Smaller Footprint.

For areas that are tight on space but need to charge, store and secure a greater amount of devices, the Revolution 32 Charging Cabinet is just the ticket. This tall, slim station takes up half the footprint of a traditional Charging Cart.

## **A Smarter Use of Space**

Small Footprint, Big Power. Tight on room? You no longer have to give up valuable space to accommodate a greater number of devices. The Revolution 32 Charging Cabinet packs as much charging power and capacity as a traditional Charging Cart, yet only takes up half the footprint.