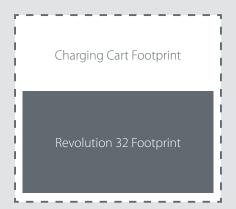

#### High Device Capacity, Smaller Footprint.

For areas that are tight on space but need to charge, store and secure a greater amount of devices, the Revolution 32 Charging Cabinet is just the ticket. This tall, slim station takes up half the footprint of a traditional Charging Cart.

## **A Smarter Use of Space**

Small Footprint, Big Power. Tight on room? You no longer have to give up valuable space to accommodate a greater number of devices. The Revolution 32 Charging Cabinet packs as much charging power and capacity as a traditional Charging Cart, yet only takes up half the footprint.