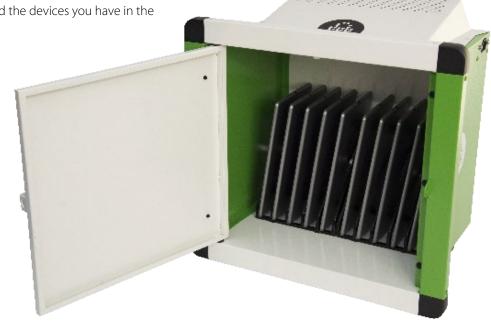

**Compatible.** Designed to store most iPads and tablets and can accommodates devices with a variety of different cases<sup>1</sup>.

**Secure.** Keep your valuable device investments safe. The high quality steel construction and a hardened steel padlock protects your devices while they're not in use.

# It just makes life easier.

**Affordable.** The Joey 10 Charging Station allows schools to enjoy the education-focused designs LocknChargeis known for at a more entry level price. An easy to use and secure design ensures that you only pay for what you need. Best of all, this multi device charging station is compatible with almost any tablet device, so it is a smart choice for ensuring the devices you have today and the devices you have in the future will be charged and secure.