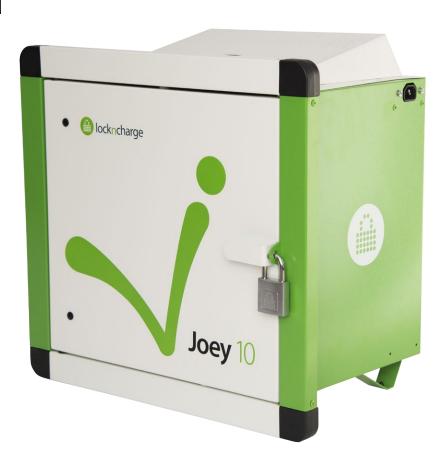

# Joey 10 Charging Station<sup>™</sup>

Charge, store and secure up to 10 devices

**Efficient USB charging.** With up to 2.4 amps of power at each port, you can simultaneously charge 10 devices in approximately the same time as charging just one.

**Compact design.** Transform any desk or bench into a secure space for charging mobile devices. The Joey 10 Charging Station is designed to adapt to your surroundings.

**10 year warranty.** Schools can be tough on Charging Stations. LocknCharge products are built to last.<sup>2</sup>

**Compatible.** Designed to store most iPads and tablets and can accommodates devices with a variety of different cases<sup>1</sup>.

**Secure.** Keep your valuable device investments safe. The high quality steel construction and a hardened steel padlock protects your devices while they're not in use.