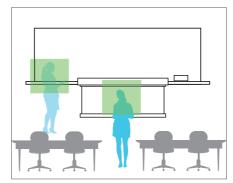

#### **Partition Tracking**

Creates up to four preset zones to allow a presenter to move in a specific area. The camera will capture both the content on the display and the presenter.