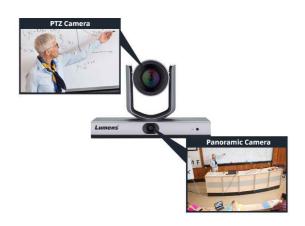

#### **Smart Self-Switching**

The VC-TR1 combines a PTZ camera and a fixed 112° panoramic camera. With this design, it can capture an entire view and track a speaker simultaneously. The device can switch instantly between the two cameras. Audiences see not only a presenter but also the content on a whiteboard or presentation material.