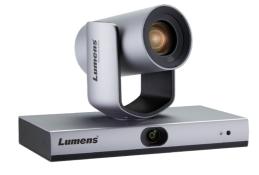

# VC-TR1

Auto-Tracking PTZ Camera

#### **Easy Installation Solution**

The VC-TR1 supports Power over Ethernet (PoE+) and IP streaming to simplify AV integration. No camera controller is required.