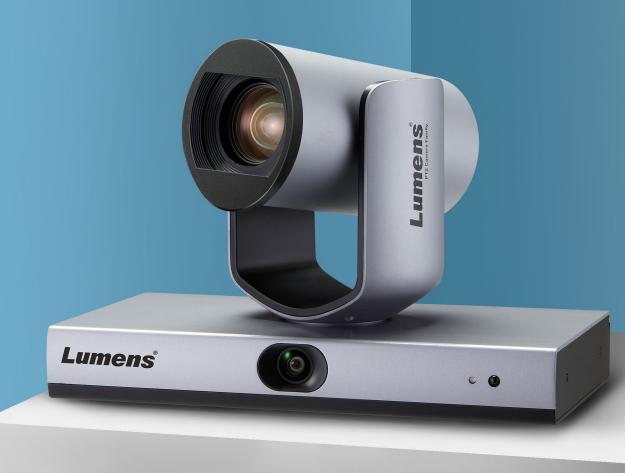

# VC-TR1

Auto-Tracking PTZ Camera

## Outstanding Video with 20x Optical Zoom

The lens of the VC-TR1 provides an incredible 20x optical zoom. It delivers brilliantly clear video, and exceptional optical accuracy at 1080p resolution.

#### **Easy Installation Solution**

The VC-TR1 supports Power over Ethernet (PoE+) and IP streaming to simplify AV integration. No camera controller is required.