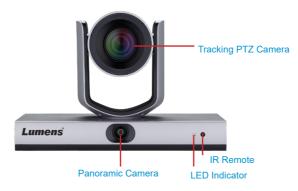

## Overview

#### **Front panel**

|                                | PTZ Camera: 1/2.8" 2.13MP CMOS                            |  |
|--------------------------------|-----------------------------------------------------------|--|
| Sensor                         | Panoramic Camera: 1/2.5" 8.57MP CMOS                      |  |
| Video Format                   | Resolution: 1080p / 720p<br>Frame Rate: 60 / 50 / 30 / 25 |  |
| Video Output (HD)<br>Interface | HDMI / SDI / Ethernet or USB2.0                           |  |
| Optical Zoom                   | 20x                                                       |  |
| Digital Zoom                   | 12x                                                       |  |
| Viewing Angle                  | PTZ Camera: 71°<br>Panoramic Camera: 112°                 |  |
| Panning Angle                  | +90 ~ -90°                                                |  |
| Panning Speed                  | 100°/sec                                                  |  |
| Tilting Angle                  | +90 ~ -30°                                                |  |
| Tilting Speed                  | 80°/sec                                                   |  |
| Auto-Tracking                  | Yes                                                       |  |
| Auto-Switching                 | Yes                                                       |  |
| Aperture                       | F1.6 ~ F3.5                                               |  |
| Focal Length                   | 4.9mm ~ 94mm                                              |  |
| Shutter Speed                  | 1/60 ~ 1/10,000                                           |  |
| Minimum Object<br>Distance     | 500mm                                                     |  |
| Video S/N Ratio                | > 40dB                                                    |  |
| Minimum<br>Illumination        | 1.0Lux @ (F1.6, AGC ON)                                   |  |
| Focus System                   | Auto / Manual                                             |  |
| Gain Control                   | Auto / Manual                                             |  |
| White Balance                  | Auto / Manual                                             |  |