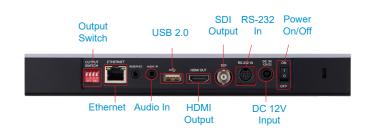

## Overview

#### **Front panel**

|                                | PTZ Camera: 1/2.8" 2.13MP CMOS                            |  |
|--------------------------------|-----------------------------------------------------------|--|
| Sensor                         | Panoramic Camera: 1/2.5" 8.57MP CMOS                      |  |
| Video Format                   | Resolution: 1080p / 720p<br>Frame Rate: 60 / 50 / 30 / 25 |  |
| Video Output (HD)<br>Interface | HDMI / SDI / Ethernet or USB2.0                           |  |
| Optical Zoom                   | 20x                                                       |  |
| Digital Zoom                   | 12x                                                       |  |
| Viewing Angle                  | PTZ Camera: 71°<br>Panoramic Camera: 112°                 |  |
| Panning Angle                  | +90 ~ -90°                                                |  |
| Panning Speed                  | 100°/sec                                                  |  |
| Tilting Angle                  | +90 ~ -30°                                                |  |
| Tilting Speed                  | 80°/sec                                                   |  |
| Auto-Tracking                  | Yes                                                       |  |
| Auto-Switching                 | Yes                                                       |  |
| Aperture                       | F1.6 ~ F3.5                                               |  |
| Focal Length                   | 4.9mm ~ 94mm                                              |  |
| Shutter Speed                  | 1/60 ~ 1/10,000                                           |  |
| Minimum Object<br>Distance     | 500mm                                                     |  |
| Video S/N Ratio                | > 40dB                                                    |  |
| Minimum<br>Illumination        | 1.0Lux @ (F1.6, AGC ON)                                   |  |
| Focus System                   | Auto / Manual                                             |  |
| Gain Control                   | Auto / Manual                                             |  |
| White Balance                  | Auto / Manual                                             |  |