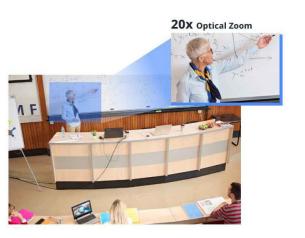

#### **Smart Self-Switching**

The VC-TR1 combines a PTZ camera and a fixed 112° panoramic camera. With this design, it can capture an entire view and track a speaker simultaneously. The device can switch instantly between the two cameras. Audiences see not only a presenter but also the content on a whiteboard or presentation material.

## Outstanding Video with 20x Optical Zoom

The lens of the VC-TR1 provides an incredible 20x optical zoom. It delivers brilliantly clear video, and exceptional optical accuracy at 1080p resolution.