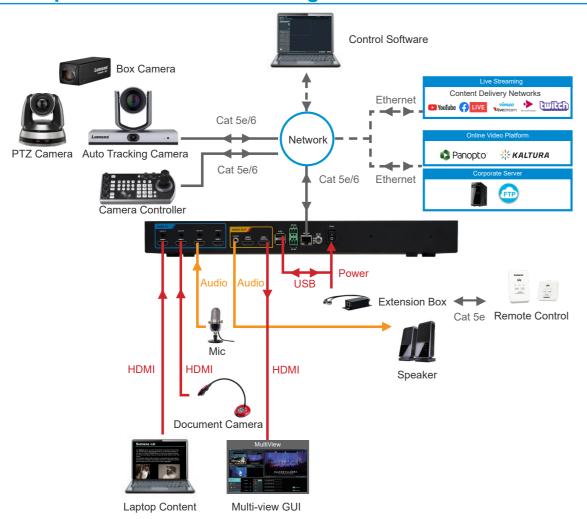

#### **Easy Installation Solution**

The VC-TR1 supports Power over Ethernet (PoE+) and IP streaming to simplify AV integration. No camera controller is required.

#### **Streaming & Recording**

### **Lecture Capture & Distance Learning**