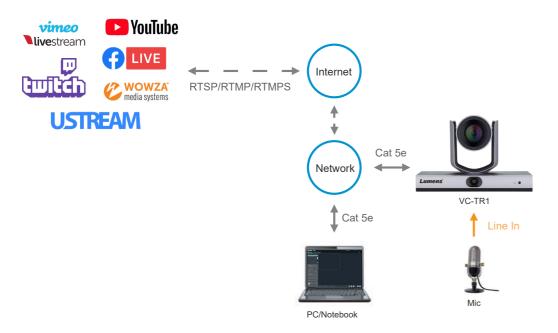

anelists and the audience.

#### **Smart Self-Switching**

The VC-TR1 combines a PTZ camera and a fixed 112° panoramic camera. With this design, it can capture an entire view and track a speaker simultaneously. The device can switch instantly between the two cameras. Audiences see not only a presenter but also the content on a whiteboard or presentation material.



## Outstanding Video with 20x Optical Zoom

The lens of the VC-TR1 provides an incredible 20x optical zoom. It delivers brilliantly clear video, and exceptional optical accuracy at 1080p resolution.



#### **Easy Installation Solution**

The VC-TR1 supports Power over Ethernet (PoE+) and IP streaming to simplify AV integration. No camera controller is required.













## **Applications**

#### **Streaming & Recording**



### **Lecture Capture & Distance Learning**



## Overview

#### **Front panel**







|                                | PTZ Camera: 1/2.8" 2.13MP CMOS                            |  |
|--------------------------------|-----------------------------------------------------------|--|
| Sensor                         | Panoramic Camera: 1/2.5" 8.57MP CMOS                      |  |
| Video Format                   | Resolution: 1080p / 720p<br>Frame Rate: 60 / 50 / 30 / 25 |  |
| Video Output (HD)<br>Interface | HDMI / SDI / Ethernet or USB2.0                           |  |
| Optical Zoom                   | 20x                                                       |  |
| Digital Zoom                   | 12x                                                       |  |
| Viewing Angle