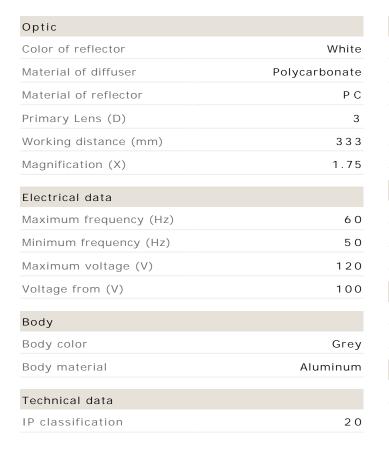

| Lightsource                     |                 |
|---------------------------------|-----------------|
| Number of lamps                 | 1               |
| Lamp power (W)                  | 2 2             |
| Lamp base                       | G10Q            |
| CRI and/or Color<br>Temperature | 4100K           |
| Lightsource                     | Т 9             |
| Dimensions                      |                 |
| Dimensions                      |                 |
| Net weight (kg)                 | 0               |
| Arm length (in.)                | 3 0             |
| Gross weight (lb.)              | 5 0             |
| Termination                     |                 |
| Mounting                        | Table/desk base |
| Cord length (ft)                | 6               |
|                                 |                 |
| Ballast                         |                 |
| Type of Ballast                 | High frequency  |