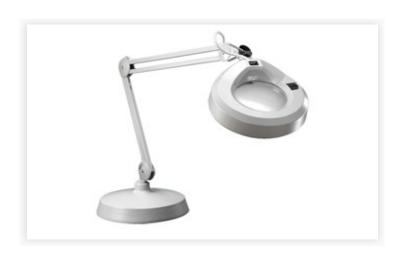

## \*KFM-2/FE 3D 3C Lg

KFM has a sturdy all-metal construction with a sleek design, flexible arm and excellent light output suitable for a variety of industrial, laboratory, cosmetology and low-vision applications. The flexibility of the neck assembly and patented internal spring 30" K-arm makes exact Oldtition as: 1-7256LG.75X) lens. Weighted base. Color: Light grey.