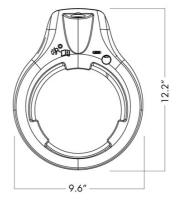

# Measurement drawings

Circus LED

Circus LED

## Technical description

| Lightsource                | LED: 750lm out (4000°K)<br>CCT: 3000 or 4000°K. Color rendition index<br>(CRI) is 90.<br>The LED modules are dimmable, 10–100%. | Optics                            | Standard with 3.5- (1.88X) or 5-diopter (2.25X)<br>white crown optical-quality glass lens. Lens<br>diameter is 6.5".<br>For additional magnification, an accessory 4-,<br>6- or 10-diopter STAYS lens can be attached<br>to the magnifier. |
|----------------------------|---------------------------------------------------------------------------------------------------------------------------------|-----------------------------------|--------------------------------------------------------------------------------------------------------------------------------------------------------------------------------------------------------------------------------------------|
| Body material<br>and color | Steel arm with aluminum head. Shade neck cover in rubber. Color: white with black accents.                                      | Arm<br>technology and<br>movement | 45" parallel, three-pivot arm.                                                                                                                                                                                                             |
| Mounting                   | Standard with edge clamp mount.<br>Additional mounting options are also<br>available.                                           |                                   |                                                                                                                                                                                                                                            |