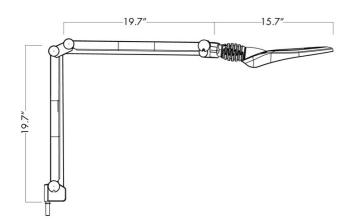

# Measurement drawings

Circus LED

Circus LED

## Technical description

| Lightsource                | LED: 750lm out (4000°K)<br>CCT: 3000 or 4000°K. Color rendition index<br>(CRI) is 90.<br>The LED modules are dimmable, 10–100%. | Optics                            | Standard with 3.5- (1.88X) or 5-diopter (2.25X)<br>white crown optical-quality glass lens. Lens<br>diameter is 6.5".<br>For additional magnification, an accessory 4-,<br>6- or 10-diopter STAYS lens can be attached<br>to the magnifier. |
|----------------------------|---------------------------------------------------------------------------------------------------------------------------------|-----------------------------------|--------------------------------------------------------------------------------------------------------------------------------------------------------------------------------------------------------------------------------------------|
| Body material<br>and color | Steel arm with aluminum head. Shade neck cover in rubber. Color: white with black accents.                                      | Arm<br>technology and<br>movement | 45" parallel, three-pivot arm.                                                                                                                                                                                                             |
| Mounting                   | Standard with edge clamp mount.<br>Additional mounting options are also<br>available.                                           |                                   |                                                                                                                                                                                                                                            |