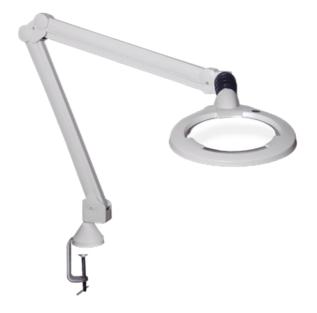

#### Description

Circus LED is specifically designed to withstand the rigors of everyday use in cosmetology, industrial, manufacturing and cleanroom applications. Circus LED has a large lens, aluminum head and a highly flexible self-balancing arm and shade neck. The large lens also permits comfortable viewing for individuals with impaired vision.

#### Exact positioning

Circus LED has a highly flexible, self-balancing lamp head allowing it to be positioned vertically, horizontally and laterally. The fully enclosed neck and spring-balanced arm make the Circus LED ideal for environments where cleanliness and sanitation are sought.

Standard version with 3.5- or 5-diopter lens and edge clamp. For additional magnification a secondary STAYS lens of 4-, 6-, or 10-diopters can be attached to the glass lens.

Arm and body color: White, with black details.