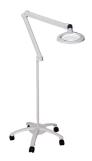

| Arm<br>technology and<br>movement | 45" parallel, three-pivot arm.                                                                                                                                                                                                             |
| Mounting                   | Standard with edge clamp mount.<br>Additional mounting options are also<br>available.                                           |                                   |                                                                                                                                                                                                                                            |

# Measurement drawings





Circus LED

Circus LED



## Placement/Mounting



## Energy label

| Circus LED                                        |  |  |  |
|---------------------------------------------------|--|--|--|
| This luminaire<br>contains built-in<br>LED lamps. |  |  |  |
|                                                   |  |  |  |
| The lamps cannot be changed<br>in the luminaire.  |  |  |  |
| 874/2012                                          |  |  |  |