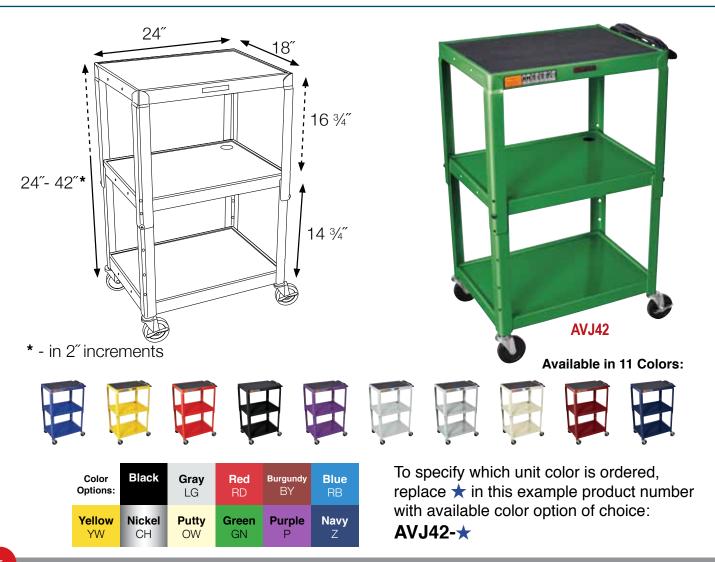

## Adjustable Height A/V Carts

Touchboards 205 Westwood Ave, Long Branch, NJ 07740 Phone: 866-94 BOARDS (26273) / (732)-222-1511 Fax: (732)-222-7088 | E-mail: sales@touchboards.com

Burgundy

ΒY

Blue

RB

## Available in 5 Colors: **Features:** Roll formed shelves with powder coat paint finish Cable pass through holes in top and middle . shelf . 4" ball bearing casters, two with locking brake 1/4" retaining lip around each shelf STATISTICS. • Cabinet models have locking doors with full • length piano hinges No slip rubber mat for top shelf • 3-Outlet, surge suppressing electric assembly • With 15' Cord, UL and CSA listed Red Color Black Gray AVJ42C **Options:** LG RD