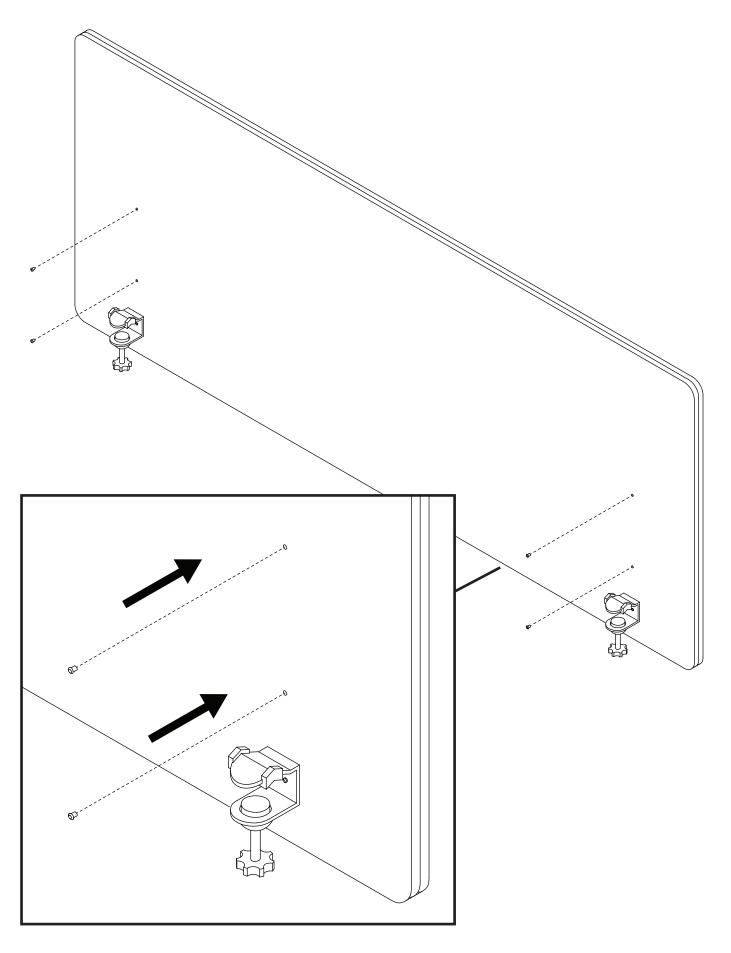

LUXOR

LuxorFurn.com/Reclaim

2 Next, take the Hole Plugs and insert them into the remaining holes by pushing firmly until they are secure.

LUXOR

LuxorFurn.com/Reclaim

3

With help, slide the panel onto the desk making sure that the edge of the desk is all the way back inside of the clamp. Tighten the knob on both Clamps until the Panel is secured. Make sure that clamp is attached before installing the Panel to the desk. Repeat steps to attach the second panel.