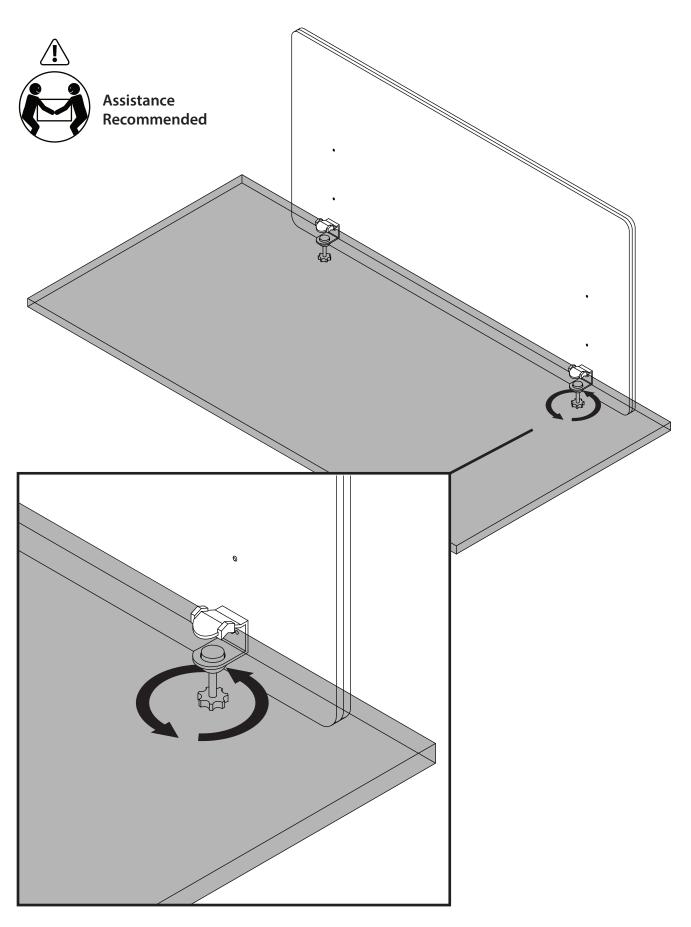

LUXOR

LuxorFurn.com/Reclaim

2 Next, take the Hole Plugs and insert them into the remaining holes by pushing firmly until they are secure.

LUXOR

LuxorFurn.com/Reclaim

3

With help, slide the panel onto the desk making sure that the edge of the desk is all the way back inside of the clamp. Tighten the knob on both Clamps until the Panel is secured. Make sure that clamp is attached before installing the Panel to the desk. Repeat steps to attach the second panel.