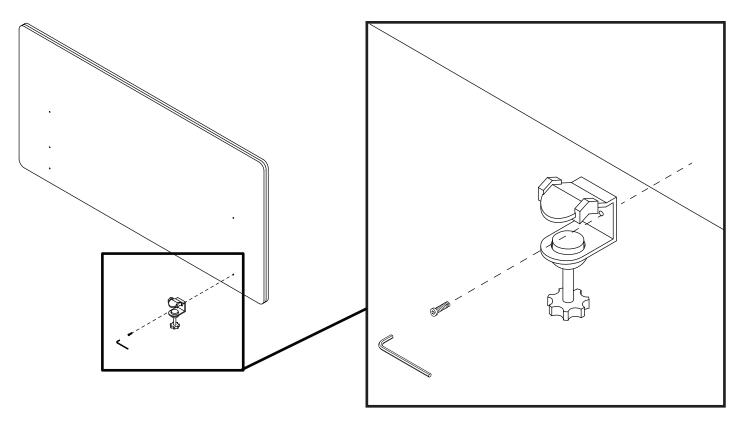

1 Please read all instructions before installation. Choose the desired height of the Panel. Hold Clamp up to the pre-drilled hole and insert Screw through the Clamp and into the Panel. Make sure that the Clamp is straight up and down for proper attachment to desk. Use the Allen Wrench to tighten until secure. Repeat with the other Clamp.