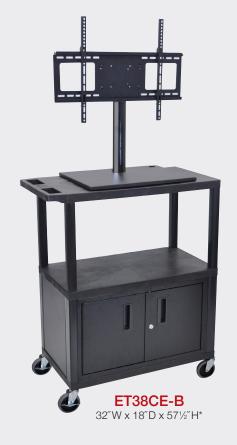

## **ET Series**

## Flat Panel TV Carts

- Shelves are constructed with an injection molded thermoplastic resin that will not chip, warp, rust or peel
- Includes a recessed 3-outlet UL listed electrical assembly with a 15 ft. cord, also available without electric
- Includes silent roll, 4" full swivel ball bearing casters, two with locking brakes
- Locking steel cabinet panels fit firmly into the specially fluted leg slots
- Includes a new extruded aluminum LCD mount with 15 degrees (+ or -) of tilt

\*Height is the measurement from the floor to mount center

Holds up to a 46" LCD TV **VESA** up to 400 x 600

**ET34E-B** 32"W x 18"D x 541/2"H\*

32"W x 18"D x 541/2"H\*

ET25E-B 32"W x 18"D x 441/2"H\*

ET25CE-B 32"W x 18"D x 441/2"H\*