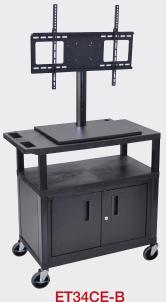

## **ET Series**

## Flat Panel TV Carts

- Shelves are constructed with an injection molded thermoplastic resin that will not chip, warp, rust or peel
- Includes a recessed 3-outlet UL listed electrical assembly with a 15 ft. cord, also available without electric
- Includes silent roll, 4" full swivel ball bearing casters, two with locking brakes
- Locking steel cabinet panels fit firmly into the specially fluted leg slots
- Includes a new extruded aluminum LCD mount with 15 degrees (+ or -) of tilt

\*Height is the measurement from the floor to mount center

Holds up to a 46" LCD TV **VESA** up to 400 x 600

**ET34E-B** 32"W x 18"D x 541/2"H\*

32"W x 18"D x 541/2"H\*

ET25E-B 32"W x 18"D x 441/2"H\*

ET25CE-B 32"W x 18"D x 441/2"H\*