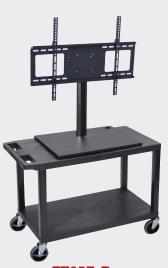

## Flat Panel TV Carts

- Shelves are constructed with an injection molded thermoplastic resin that will not chip, warp, rust or peel
- Includes a recessed 3-outlet UL listed electrical assembly with a 15 ft. cord, also available without electric
- Includes silent roll, 4" full swivel ball bearing casters, two with locking brakes
- Locking steel cabinet panels fit firmly into the specially fluted leg slots
- Includes a new extruded aluminum LCD mount with 15 degrees (+ or -) of tilt

\*Height is the measurement from the floor to mount center

Holds up to a 46" LCD TV **VESA** up to 400 x 600

**ET34E-B** 32"W x 18"D x 541/2"H\*

32"W x 18"D x 541/2"H\*

ET25E-B 32"W x 18"D x 441/2"H\*

ET25CE-B 32"W x 18"D x 441/2"H\*