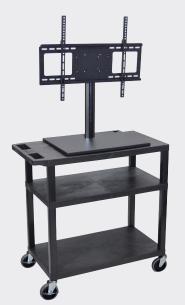

## **ET Series**

## Flat Panel TV Carts

- Shelves are constructed with an injection molded thermoplastic resin that will not chip, warp, rust or peel
- Includes a recessed 3-outlet UL listed electrical assembly with a 15 ft. cord, also available without electric
- Includes silent roll, 4" full swivel ball bearing casters, two with locking brakes
- Locking steel cabinet panels fit firmly into the specially fluted leg slots
- Includes a new extruded aluminum LCD mount with 15 degrees (+ or -) of tilt

\*Height is the measurement from the floor to mount center

Holds up to a 46" LCD TV **VESA** up to 400 x 600

**ET34E-B** 32"W x 18"D x 541/2"H\*

32"W x 18"D x 541/2"H\*

ET25E-B 32"W x 18"D x 441/2"H\*

ET25CE-B 32"W x 18"D x 441/2"H\*