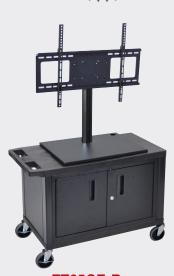

## Flat Panel TV Carts

- Shelves are constructed with an injection molded thermoplastic resin that will not chip, warp, rust or peel
- Includes a recessed 3-outlet UL listed electrical assembly with a 15 ft. cord, also available without electric
- Includes silent roll, 4" full swivel ball bearing casters, two with locking brakes
- Locking steel cabinet panels fit firmly into the specially fluted leg slots
- Includes a new extruded aluminum LCD mount with 15 degrees (+ or -) of tilt

\*Height is the measurement from the floor to mount center

Holds up to a 46" LCD TV **VESA** up to 400 x 600

**ET34E-B** 32"W x 18"D x 541/2"H\*

32"W x 18"D x 541/2"H\*

ET25E-B 32"W x 18"D x 441/2"H\*

ET25CE-B 32"W x 18"D x 441/2"H\*