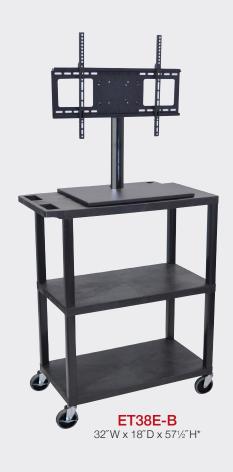

## **ET Series**

## Flat Panel TV Carts

- Shelves are constructed with an injection molded thermoplastic resin that will not chip, warp, rust or peel
- Includes a recessed 3-outlet UL listed electrical assembly with a 15 ft. cord, also available without electric
- Includes silent roll, 4" full swivel ball bearing casters, two with locking brakes
- Locking steel cabinet panels fit firmly into the specially fluted leg slots
- Includes a new extruded aluminum LCD mount with 15 degrees (+ or -) of tilt

\*Height is the measurement from the floor to mount center

Holds up to a 46" LCD TV **VESA** up to 400 x 600

**ET34E-B** 32"W x 18"D x 541/2"H\*

32"W x 18"D x 541/2"H\*

ET25E-B 32"W x 18"D x 441/2"H\*

ET25CE-B 32"W x 18"D x 441/2"H\*