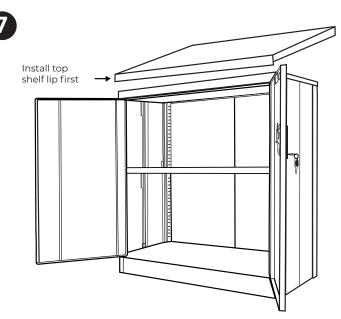

- Install the top of the cabinet onto the unit by first pressing the front corners firmly into place.
- Press back corners down firmly to secure into position.

• Use the screws to secure the top onto the cabinet.