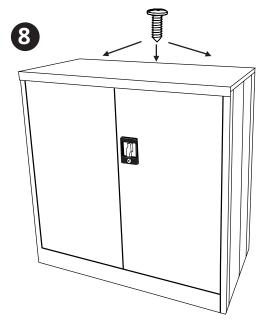

- Install the top of the cabinet onto the unit by first pressing the front corners firmly into place.
- Press back corners down firmly to secure into position.

• Use the screws to secure the top onto the cabinet.