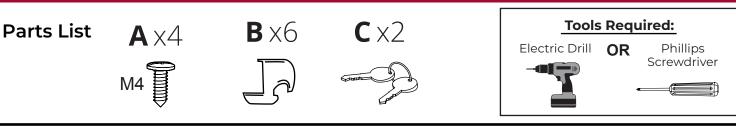

## FOLDCAB3636B - INSTRUCTIONS

• Place cabinet on floor with door facing up.

• Open doors and remove cabinet top.

• Stand cabinet upright, fold sides out to form a rectangle.

• Fold bottom floor panel into position.