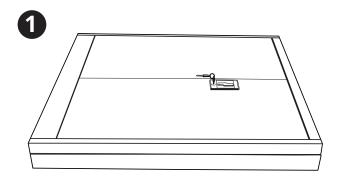

## FOLDCAB3636B - INSTRUCTIONS

• Place cabinet on floor with door facing up.

• Open doors and remove cabinet top.

• Stand cabinet upright, fold sides out to form a rectangle.

• Fold bottom floor panel into position.