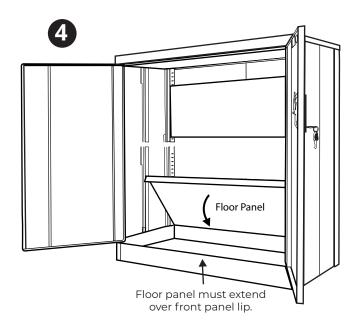

## FOLDCAB3636B - INSTRUCTIONS

• Place cabinet on floor with door facing up.

• Open doors and remove cabinet top.

• Stand cabinet upright, fold sides out to form a rectangle.

• Fold bottom floor panel into position.