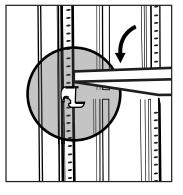

## FOLDCAB3636B - INSTRUCTIONS

- Pull spring pin at top right of the underside of the shelf to release shelf down.
- Install Shelf Clips.

- Place front of the shelf onto the shelf clips.
- Press firmly into place on front corners.