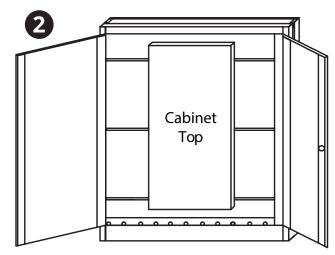

## FOLDCAB3636B - INSTRUCTIONS

• Place cabinet on floor with door facing up.

• Open doors and remove cabinet top.

• Stand cabinet upright, fold sides out to form a rectangle.

• Fold bottom floor panel into position.