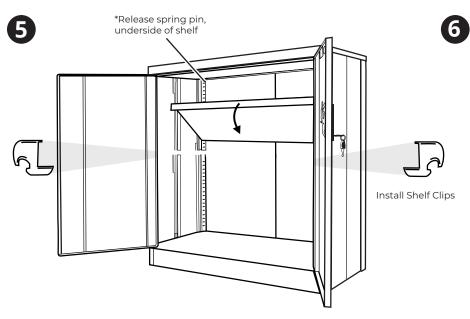

## FOLDCAB3636B - INSTRUCTIONS

- Pull spring pin at top right of the underside of the shelf to release shelf down.
- Install Shelf Clips.

- Place front of the shelf onto the shelf clips.
- Press firmly into place on front corners.