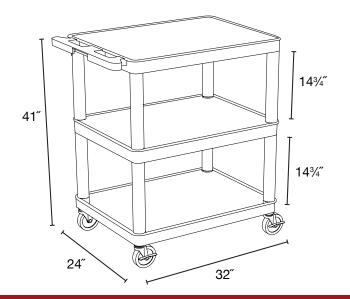

## Structural Foam Plastic Cart

<image>

- Measures 32<sup>°</sup>W x 24<sup>°</sup>D x 41<sup>°</sup>H (width includes handle) with a clearance between shelves of 14<sup>3</sup>/<sub>4</sub><sup>°</sup>
- Includes three 1.75" flat shelves with .25" retaining lip to secure items from sliding off
- Ergonomic push handle molded into the top shelf for optimum comfort
- Four 4<sup>"</sup> Heavy-Duty non-marring casters, two with locking brake
- Molded plastic shelves and legs won't stain, scratch, dent or rust
- Maximum weight capacity of 400lbs (evenly distributed)