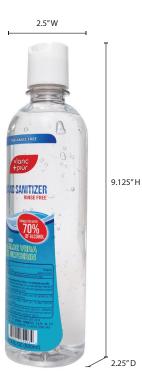

## HANDSAN500ML HAND SANITIZER WITH ALCOHOL 24-PACK

## **Product Specifications**

| Item Number                   | HANDSAN500ML                                  |
|-------------------------------|-----------------------------------------------|
| Active Ingredient             | Ethyl alcohol 70% v/v                         |
| Hand Softening Agents         | Aloe barbadensis extract, glycerin            |
| Quantity                      | 24 bottles per case                           |
| Product Dimensions            | 2.5" W x 2.5" D x 9.125" H                    |
| Product Volume                | 16.9 fl oz / 500 ml                           |
| Product Weight                | 1.03 lbs.                                     |
| Bottle Mouth Size Standard    | 28/400                                        |
| Shipping Carton<br>Dimensions | 9.5" W x 14.5" D 9.5" H                       |
| Shipping Weight               | 25.75 lbs.                                    |
| Certifications                | Manufactured in an<br>FDA-registered facility |