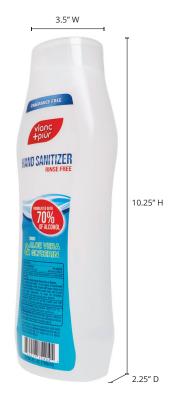

## HANDSAN700ML HAND SANITIZER WITH ALCOHOL 12-PACK

## **Product Specifications**

| Item Number                   | HANDSAN700ML                                  |
|-------------------------------|-----------------------------------------------|
| Active Ingredient             | Ethyl alcohol 70% v/v                         |
| Hand Softening Agents         | Aloe barbadensis extract, glycerin            |
| Quantity                      | 12 bottles per case                           |
| Product Dimensions            | 3.5" W x 2.25" D x 10.25" H                   |
| Product Volume                | 23.66 fl oz / 700 ml                          |
| Product Weight                | 1.73 lbs.                                     |
| Shipping Carton<br>Dimensions | 9.5" W x 11" D x 10.5" H                      |
| Shipping Weight               | 21.5 lbs.                                     |
| Certifications                | Manufactured in an<br>FDA-registered facility |