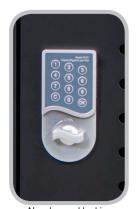

## Features:

- Measures 24.5"W x 21.25"D x 37.5"H
- Meets ANSI/BIFMA standards
- Programmable Keypad lock, alternative to traditional keys
- Holds up to 30 tablets or Chromebooks (15 per shelf)
- Four durable 4" ball bearing casters, two with locking brakes, and long-lasting treads help the cart roll smoothly and quietly handle heavy loads.
- 11"H high clearance between top and middle shelves
- 15"D to hold a variety of devices
- Rubber-coated dividers spaced 1" apart to keep equipment organized and protected
- Includes two 15-outlet vertical electrical power strips
- Added interior clips for cord organization
- All steel construction and padded top surface

New keypad locking mechanism is an alternative to traditional keys.

Rear access door of the LLTM30-B open to the power strips.

Coated dividers and non skid casters