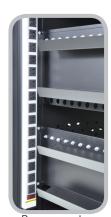

New keypad locking mechanism is an alternative to traditional keys.

Rear access door of the LLTM30-B open to the power strips.

Coated dividers and non skid casters