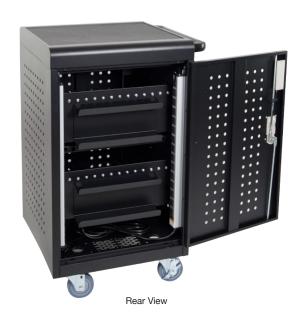

New keypad locking mechanism is an alternative to traditional keys.

Rear access door of the LLTM30-B open to the power strips.

Coated dividers and non skid casters