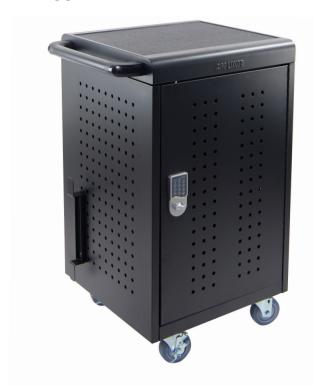

## MOBILE TABLET/CHROMEBOOK CHARGING STATION LLTM30-B-KP

## Features:

- Measures 24.5"W x 21.25"D x 37.5"H
- Meets ANSI/BIFMA standards
- Programmable Keypad lock, alternative to traditional keys
- Holds up to 30 tablets or Chromebooks (15 per shelf)
- Four durable 4" ball bearing casters, two with locking brakes, and long-lasting treads help the cart roll smoothly and quietly handle heavy loads.
- 11"H high clearance between top and middle shelves
- 15"D to hold a variety of devices
- Rubber-coated dividers spaced 1" apart to keep equipment organized and protected
- Includes two 15-outlet vertical electrical power strips
- Added interior clips for cord organization
- All steel construction and padded top surface