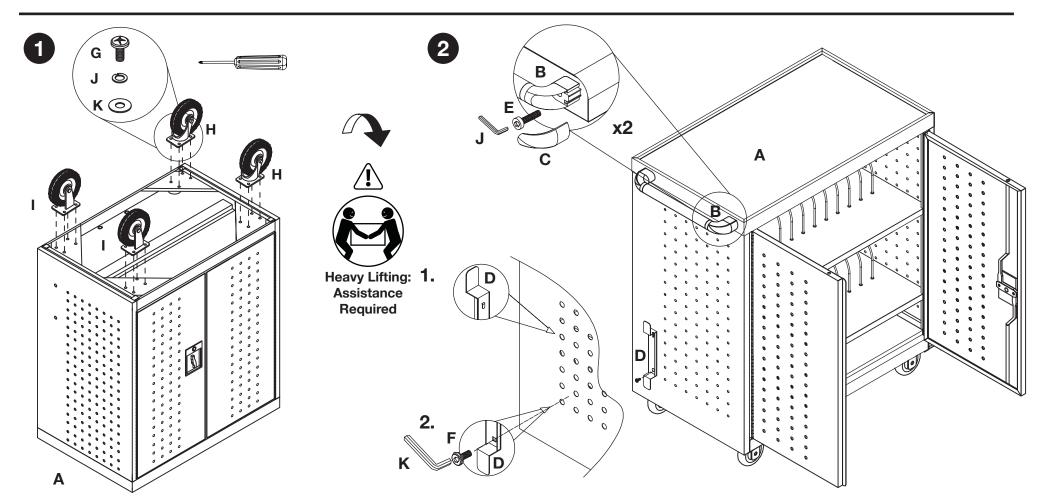

# **Instructions**

205 Westwood Ave, Long Branch, NJ 07740 Phone: 866-94 BOARDS (26273) / (732)-222-1511 Fax: (732)-222-7088 | E-mail: sales@touchboards.com

**K** x16 ©