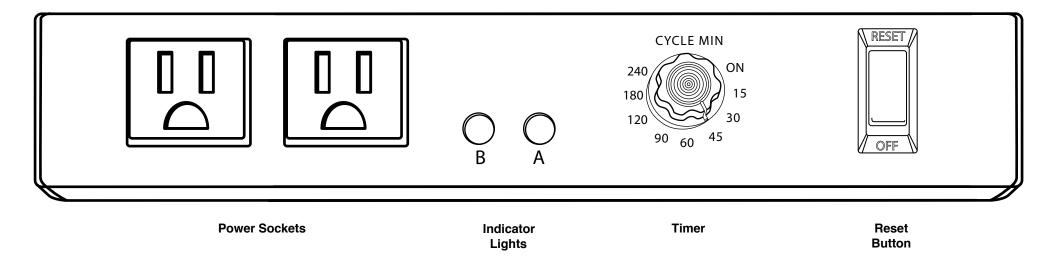

#### 1 Setting the Cycle Timer:

Your Cycle Timer prevents overload by charging devices in stages. For example, if you set the dial to 15 minutes, your cart will first charge side A for 15 minutes and then charge side B for 15 minutes. It will continually alternate back and forth until the devices are removed or the cart is turned off. The side currently being charged is shown by the A and B Indicator Lights.

### **Resetting or Powering Off:**

In order to reset your charging cycle, push the Reset button and turn the Cycle Timer to the desired time. Simply press the Off button in order to power donwn your cart entirely.