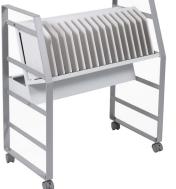

## **16 TABLET/CHROMEBOOK OPEN CHARGING CART** LOTM16

Quickly access your tablets and Chromebooks with Luxor's first open charging cart. The mobile cart stores devices while keeping them fully charged and readily available. Charging cords are neatly organized using two clips to guide each cable towards the back shelf, which houses the 16-outlet horizontal power strip. Four casters allow users to smoothly transport the tablets and Chromebooks, and two locking brakes steady the steel frame for stationary use. This one-of-a-kind cart is ideal for any fast-paced environment that needs devices easily accessible, charged, and ready for immediate use.

- Convenient grab-and-go access
- Steel frame offers a clean and modern appearance •
- Sloped shelves include padding to safely stow devices •
- Keeps charging cords organized with two cord clips per cable •
- Easily transports tablets/Chromebooks with four casters and two locking brakes •
- 16-outlet power strip includes 450 joule surge protection .
- Ships ground in one carton
- Quick assembly; tools included