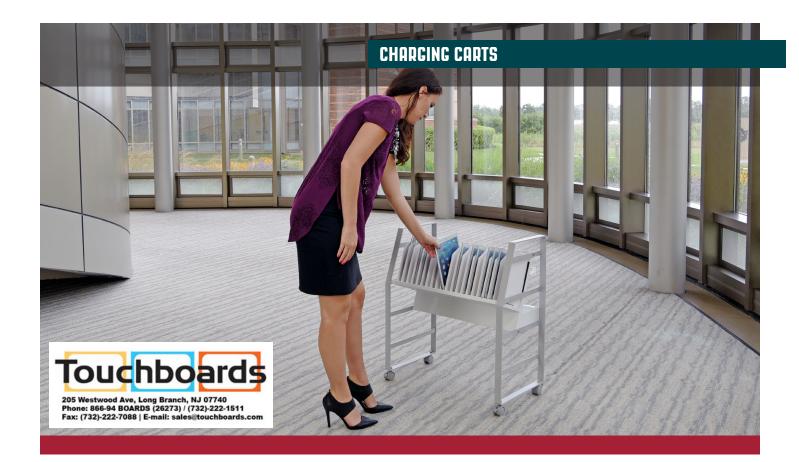

## **16 TABLET/CHROMEBOOK OPEN CHARGING CART** LOTM16

Quickly access your tablets and Chromebooks with Luxor's first open charging cart. The mobile cart stores devices while keeping them fully charged and readily available. Charging cords are neatly organized using two clips to guide each cable towards the back shelf, which houses the 16-outlet horizontal power strip. Four casters allow users to smoothly transport the tablets and Chromebooks, and two locking brakes steady the steel frame for stationary use. This one-of-a-kind cart is ideal for any fast-paced environment that needs devices easily accessible, charged, and ready for immediate use.

- Convenient grab-and-go access
- Steel frame offers a clean and modern appearance •
- Sloped shelves include padding to safely stow devices •
- Keeps charging cords organized with two cord clips per cable •
- Easily transports tablets/Chromebooks with four casters and two locking brakes •
- 16-outlet power strip includes 450 joule surge protection .
- Ships ground in one carton
- Quick assembly; tools included