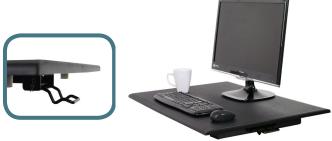

## **LEVEL UP 32 STANDING DESK CONVERTER**

## LVLUP32-BK

Create a healthy workspace without replacing your existing desk with Luxor's economical Level Up 32. This adjustable height desktop converter lets you turn any surface into a standing desk with no assembly or workspace changes required. A pneumatic air cylinder lets users smoothly adjust the height of the 32-inch surface for perfect height customization, while Luxor's unrivaled spring-loaded bumper technology allows for gentle lowering, preventing the desktop from ever slamming down. Even at its maximum height of 15.75 inches above your desk, the Level Up 32 remains stable and can reliably hold monitors, a keyboard, mouse, and other accessories. The desktop's chamfered edges keep forearms comfortable, while its textured surface provides traction to hold devices in place. Enjoy the benefits of a standing desk at a fraction of the cost with the Level Up 32 from Luxor.

- Holds up to 20 lbs. and easily lifts dual-monitors and laptops
- Seamlessly moves from sit to stand in a matter of seconds with a pneumatic air cylinder
- Comes preassembled and can be easily added to any surface
- Remains stable even at maximum height of 15.75 inches
- Chamfered edges keep forearms comfortable while typing and working
- Spring-loaded bumper technology enables smooth, gentle lowering