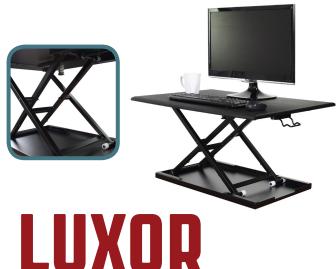

## **LEVEL UP 32 STANDING DESK CONVERTER**

## LVLUP32-BK

Create a healthy workspace without replacing your existing desk with Luxor's economical Level Up 32. This adjustable height desktop converter lets you turn any surface into a standing desk with no assembly or workspace changes required. A pneumatic air cylinder lets users smoothly adjust the height of the 32-inch surface for perfect height customization, while Luxor's unrivaled spring-loaded bumper technology allows for gentle lowering, preventing the desktop from ever slamming down. Even at its maximum height of 15.75 inches above your desk, the Level Up 32 remains stable and can reliably hold monitors, a keyboard, mouse, and other accessories. The desktop's chamfered edges keep forearms comfortable, while its textured surface provides traction to hold devices in place. Enjoy the benefits of a standing desk at a fraction of the cost with the Level Up 32 from Luxor.

- Holds up to 20 lbs. and easily lifts dual-monitors and laptops
- Seamlessly moves from sit to stand in a matter of seconds with a pneumatic air cylinder
- Comes preassembled and can be easily added to any surface
- Remains stable even at maximum height of 15.75 inches
- Chamfered edges keep forearms comfortable while typing and working
- Spring-loaded bumper technology enables smooth, gentle lowering