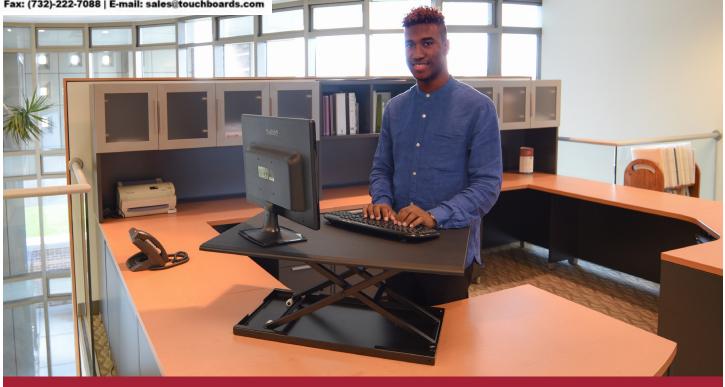

## **LEVEL UP 32 STANDING DESK CONVERTER**

## LVLUP32-BK

Create a healthy workspace without replacing your existing desk with Luxor's economical Level Up 32. This adjustable height desktop converter lets you turn any surface into a standing desk with no assembly or workspace changes required. A pneumatic air cylinder lets users smoothly adjust the height of the 32-inch surface for perfect height customization, while Luxor's unrivaled spring-loaded bumper technology allows for gentle lowering, preventing the desktop from ever slamming down. Even at its maximum height of 15.75 inches above your desk, the Level Up 32 remains stable and can reliably hold monitors, a keyboard, mouse, and other accessories. The desktop's chamfered edges keep forearms comfortable, while its textured surface provides traction to hold devices in place. Enjoy the benefits of a standing desk at a fraction of the cost with the Level Up 32 from Luxor.

- Holds up to 20 lbs. and easily lifts dual-monitors and laptops
- Seamlessly moves from sit to stand in a matter of seconds with a pneumatic air cylinder
- Comes preassembled and can be easily added to any surface
- Remains stable even at maximum height of 15.75 inches
- Chamfered edges keep forearms comfortable while typing and working
- Spring-loaded bumper technology enables smooth, gentle lowering