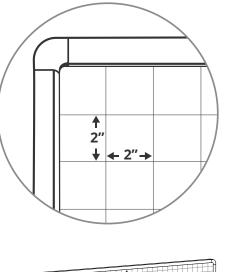

## **Product Specifications**

| Item Number                | MB4836LB                            |
|----------------------------|-------------------------------------|
| Material                   | Painted Steel                       |
| Frame                      | Aluminum; 1" edging                 |
| Surface Material           | Magnetic Painted Steel              |
| Grid Pattern               | 2" x 2"                             |
| Whiteboard Tape            | Ships with 2 rolls                  |
| Full Dimensions            | 51.5"W x 20.5"D x 65.5"H            |
| Board Dimensions           | 48"W x 36"H                         |
| Base Dimensions            | 51.5"W x 20.5"D                     |
| Tray Style                 | Full Length                         |
| Casters (4)                | 2" casters; two with locking brakes |
| Actual Weight              | 31 lbs.                             |
| Shipping Method            | Freight                             |
| Shipping Carton Dimensions | 54"W x 45"D x 2"H                   |
| Shipping Weight            | 41 lbs.                             |
| Assembly Required          | Yes                                 |