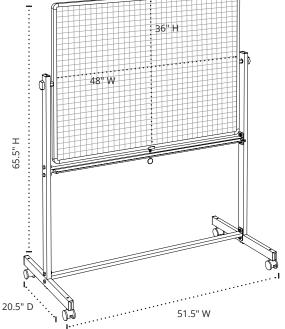

## **Product Specifications**

| Item Number                | MB4836LB                            |
|----------------------------|-------------------------------------|
| Material                   | Painted Steel                       |
| Frame                      | Aluminum; 1" edging                 |
| Surface Material           | Magnetic Painted Steel              |
| Grid Pattern               | 2" x 2"                             |
| Whiteboard Tape            | Ships with 2 rolls                  |
| Full Dimensions            | 51.5"W x 20.5"D x 65.5"H            |
| Board Dimensions           | 48"W x 36"H                         |
| Base Dimensions            | 51.5"W x 20.5"D                     |
| Tray Style                 | Full Length                         |
| Casters (4)                | 2" casters; two with locking brakes |
| Actual Weight              | 31 lbs.                             |
| Shipping Method            | Freight                             |
| Shipping Carton Dimensions | 54"W x 45"D x 2"H                   |
| Shipping Weight            | 41 lbs.                             |
| Assembly Required          | Yes                                 |