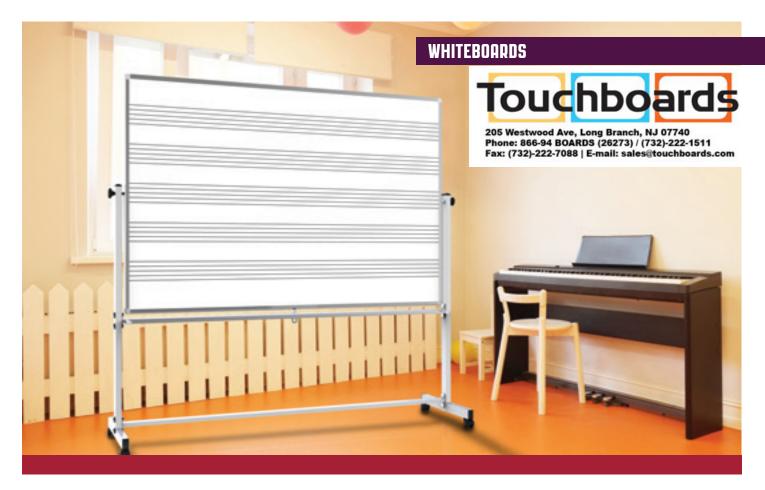

## 72 X 48 MOBILE DOUBLE SIDED MUSIC/WHITEBOARD

Casually alternate between music notation and an open space dry erase board with Luxor's latest double-sided mobile whiteboard. On one side, enjoy five permanent staff lines for students and teachers to easily dictate melodies; the opposite side flips and locks into place for a traditional whiteboard. Each surface is magnetic and easily displays papers and announcements. Casters aid classroom flexibility, and a full-length marker tray provides ample room for board utensils. Enjoy the best of both worlds with this double-sided music whiteboard.

## **MB7248MW**

Features:

- · Easily flips between traditional whiteboard and music notation board
- Music staff lines are permanently printed and UV resistant
- Painted-steel surface resists ghosting
- Magnetic surfaces allow users to display papers or posters
- Great classroom mobility with four casters and two locking brakes
- Full length marker tray provides ample room for board materials