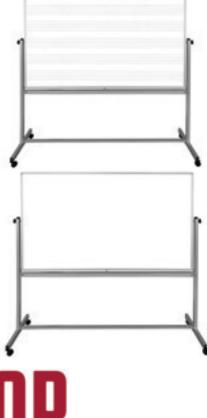

## 72 X 48 MOBILE DOUBLE SIDED MUSIC/WHITEBOARD

Casually alternate between music notation and an open space dry erase board with Luxor's latest double-sided mobile whiteboard. On one side, enjoy five permanent staff lines for students and teachers to easily dictate melodies; the opposite side flips and locks into place for a traditional whiteboard. Each surface is magnetic and easily displays papers and announcements. Casters aid classroom flexibility, and a full-length marker tray provides ample room for board utensils. Enjoy the best of both worlds with this double-sided music whiteboard.

## **MB7248MW**

Features:

- · Easily flips between traditional whiteboard and music notation board
- Music staff lines are permanently printed and UV resistant
- Painted-steel surface resists ghosting
- Magnetic surfaces allow users to display papers or posters
- Great classroom mobility with four casters and two locking brakes
- Full length marker tray provides ample room for board materials