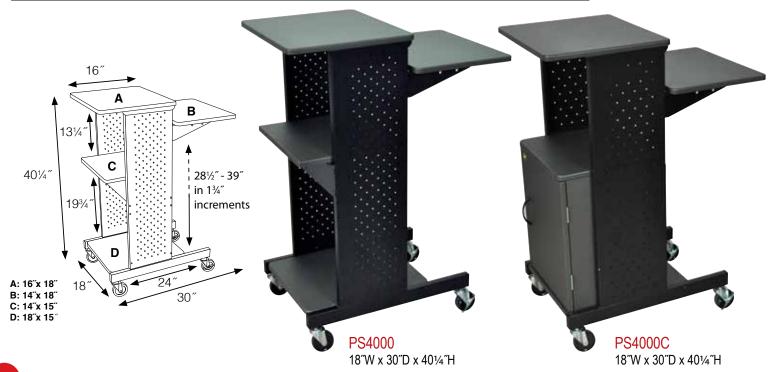

## PS4000 & PS4000C Features:

- Four laminate work surfaces with steel frame
- Second shelf from the top is adjustable in height to 33", 37" or 4014"
- Clearance from bottom to middle shelf is 19¾", middle to top shelf 13¼"
- 3" Casters, two with locking brake
- PS4000C includes locking cabinet with interior dimensions of 13½"W x 18¾"H