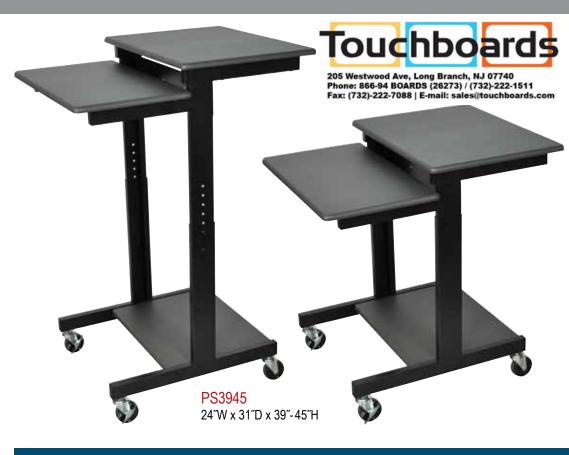

## **Features:**

- Adjusts in height from 39" to 45" in height
- Top shelf is 24"W x 18"D
- Middle shelf is 24"W x 14"D
- Bottom shelf is 18¾"W x 15¾"D
- Perfect for desktop or laptop computer
- Dark gray wood laminate work surfaces
- Black powder coat painted steel frame
- 3" casters, two with locking brake