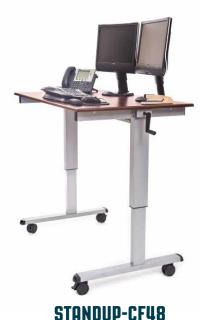

## **48" CRANK ADJUSTABLE STAND UP DESK**

Luxor is proud to introduce the Crank Adjustable Standing Desk-a sturdy desk that not only delivers the health benefits of standing, but allows for effortless adjustment with the use of the central crank to move from sit to stand. The Crank Adjustable Standing Desk is a mobile solution for improving employee health and wellness while creating a collaborative atmosphere.

- STANDUP-CF48 has a Dark Walnut top and Silver Frame •
- STANDCF48-AG/BO has a Black Oak top and Silver Frame .
- STANDCF48-BK/BO has a Black Oak top and Black Frame •
- Height adjusts between 45.25" and 29.5"
- Generous 47.25" x 29.5" surface area •
- Sturdy steel frame with powder coat painted finish .
- Meets ANSI/BIFMA standards
- Four 3" casters, two with locking brake, make moving your desk effortless
- Includes all hardware and tools required for assembly
- Limited Lifetime Warranty