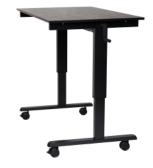

- STANDUP-CF48 has a Dark Walnut top and Silver Frame •
- STANDCF48-AG/BO has a Black Oak top and Silver Frame .
- STANDCF48-BK/BO has a Black Oak top and Black Frame •
- Height adjusts between 45.25" and 29.5"
- Generous 47.25" x 29.5" surface area •
- Sturdy steel frame with powder coat painted finish .
- Meets ANSI/BIFMA standards
- Four 3" casters, two with locking brake, make moving your desk effortless
- Includes all hardware and tools required for assembly
- Limited Lifetime Warranty

## STANDCF48-BK/BO

INNOVATIVE WORKSPACE PRODUCT SOLUTIONS