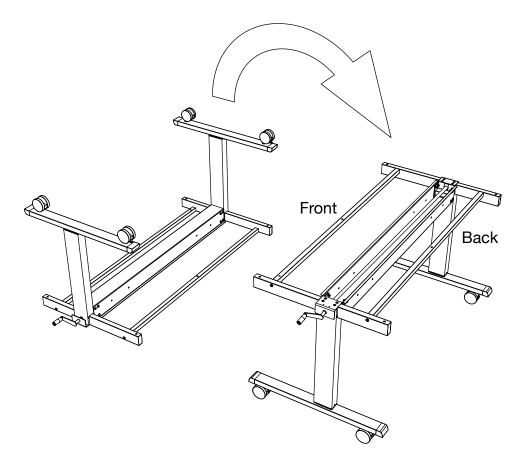

ng by purchasing our stand up desk. We couldn't be happier to have you joining the millions of people who were tired of sitting around and ready to take a stand for a healthier life.

This desk was built with you in mind and every detail was carefully crafted. The following assembly guide is best accomplished with two people. If you have any questions or concerns give us a call at: 1-800-323-4656 or email at: customerservice@luxorfurn.com





## 7 Attach the desk surface







### Hardware (Actual Size)



### Assembly of the right and left frame

## 6 Install cable clips and optional electric





**Gather Parts:** A , B , 1 , 2 , 12

Gather Parts:

**IMPORTANT:** Install the **OPTIONAL** electric (**SOLD SEPARATELY**) before attaching the desk top to the frame.

# 5 Flip desk upright









Heavy Lifting: Assistance Required



&



**6** x4 M6x48

## 3 Place crank adjustment housing

## 4 Attach crank adjustment housing





**Gather Parts:** D

**Gather Parts:** 9

&



**8** x16 M8x15