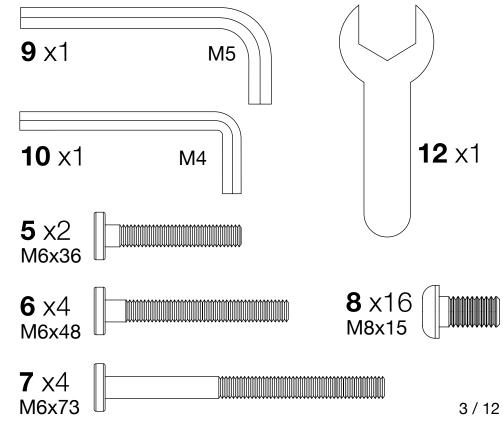

nal electric |
| Attach the desk surface                   |
| Finish assembly and tighten bolts1        |

### **ATTENTION!**

Do not fully tighten screws until completely assembled

### **WE ARE GIVING YOU A STANDING OVATION**

You did it! You took the first step towards healthier living by purchasing our stand up desk. We couldn't be happier to have you joining the millions of people who were tired of sitting around and ready to take a stand for a healthier life.

This desk was built with you in mind and every detail was carefully crafted. The following assembly guide is best accomplished with two people. If you have any questions or concerns give us a call at: 1-800-323-4656 or email at: customerservice@luxorfurn.com





## 7 Attach the desk surface







### Hardware (Actual Size)



### Assembly of the right and left frame

## 6 Install cable clips and optional electric





**Gather Parts:** A , B , 1 , 2 , 12

Gather Parts:

**IMPORTANT:** Install the **OPTIONAL** electric (**SOLD SEPARATELY**) before attaching the desk top to the frame.

# 5 Flip desk upright









Heavy Lifting: Assistance Required



&



**6** x4 M6x48

## 3 Place crank adjustment housing

## 4 Attach crank adjustment housing





**Gather Parts:** D

**Gather Parts:** 9

&



**8** x16 M8x15