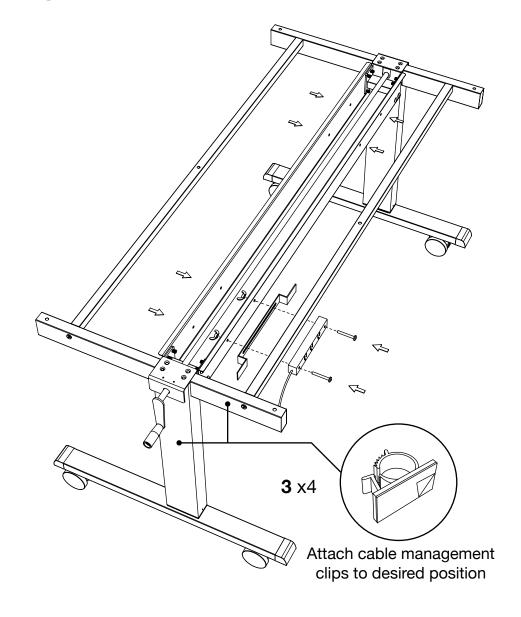

## 6 Install cable clips and optional electric

**Gather Parts:** A , B , 1 , 2 , 12

Gather Parts:

**IMPORTANT:** Install the **OPTIONAL** electric (**SOLD SEPARATELY**) before attaching the desk top to the frame.