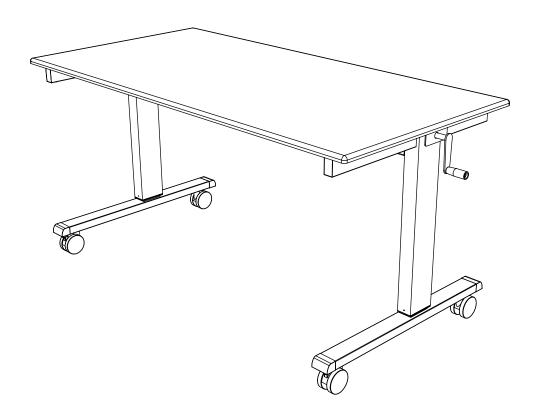

**Questions or Feedback Call Us at:** 

800-323-4656



#### **Stand Up Crank Flat Top Desk Assembly Guide**

for 60" & 48" Wide Desks

#### **Table of Contents**

| Table of Contents                         |
|-------------------------------------------|
| Parts List & Hardware                     |
| Assembly and Installation                 |
| Assembly of the right and left frame      |
| Assembly of the cross bars5               |
| Place crank adjustment housing6           |
| Attach crank adjustment housing           |
| Flip desk upright                         |
| Install cable clips and optional electric |
| Attach the desk surface                   |
| Finish assembly and tighten bolts1        |

### **ATTENTION!**

Do not fully tighten screws until completely assembled

### **WE ARE GIVING YOU A STANDING OVATION**

You did it! You