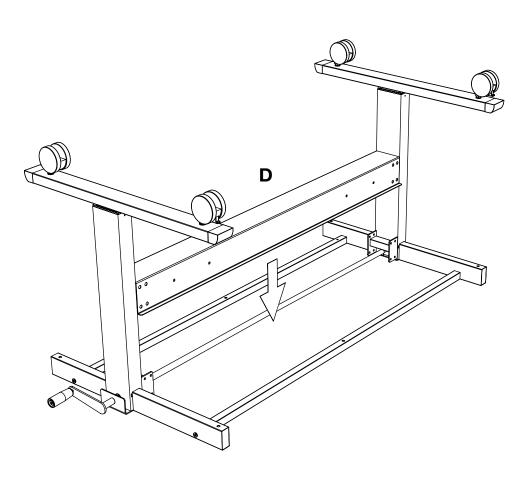

dy to take a stand for a healthier life.

This desk was built with you in mind and every detail was carefully crafted. The following assembly guide is best accomplished with two people. If you have any questions or concerns give us a call at: 1-800-323-4656 or email at: customerservice@luxorfurn.com





## 7 Attach the desk surface







### Hardware (Actual Size)



### Assembly of the right and left frame

## 6 Install cable clips and optional electric





**Gather Parts:** A , B , 1 , 2 , 12

Gather Parts:

**IMPORTANT:** Install the **OPTIONAL** electric (**SOLD SEPARATELY**) before attaching the desk top to the frame.

# 5 Flip desk upright









Heavy Lifting: Assistance Required



&



**6** x4 M6x48

## 3 Place crank adjustment housing

## 4 Attach crank adjustment housing





**Gather Parts:** D

**Gather Parts:** 9

&



**8** x16 M8x15