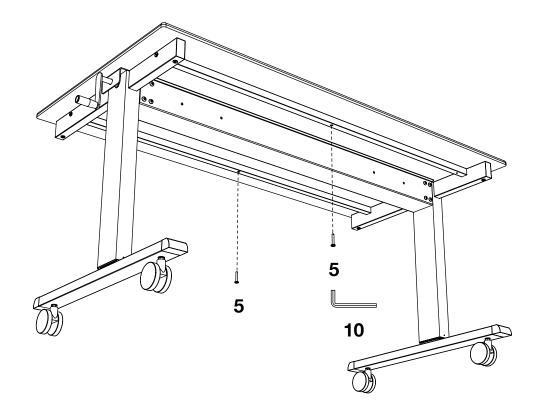

sk upright                         |
| Install cable clips and optional electric |
| Attach the desk surface                   |
| Finish assembly and tighten bolts1        |

### **ATTENTION!**

Do not fully tighten screws until completely assembled

### **WE ARE GIVING YOU A STANDING OVATION**

You did it! You took the first step towards healthier living by purchasing our stand up desk. We couldn't be happier to have you joining the millions of people who were tired of sitting around and ready to take a stand for a healthier life.

This desk was built with you in mind and every detail was carefully crafted. The following assembly guide is best accomplished with two people. If you have any questions or concerns give us a call at: 1-800-323-4656 or email at: customerservice@luxorfurn.com





## 7 Attach the desk surface







### Hardware (Actual Size)



### Assembly of the right and left frame

## 6 Install cable clips and optional electric





**Gather Parts:** A , B , 1 , 2 , 12

Gather Parts:

**IMPORTANT:** Install the **OPTIONAL** electric (**SOLD SEPARATELY**) before attaching the desk top to the frame.

# 5 Flip desk upright









Heavy Lifting: Assistance Required



&



**6** x4 M6x48

## 3 Place crank adjustment housing

## 4 Attach crank adjustment housing





**Gather Parts:** D

**Gather Parts:** 9

&



**8** x16 M8x15