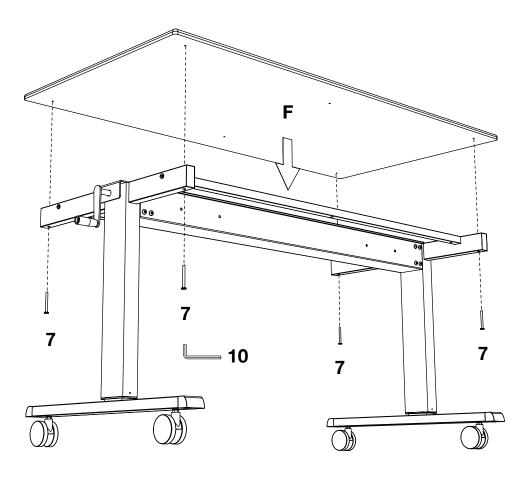

|
| Install cable clips and optional electric |
| Attach the desk surface                   |
| Finish assembly and tighten bolts1        |

### **ATTENTION!**

Do not fully tighten screws until completely assembled

### **WE ARE GIVING YOU A STANDING OVATION**

You did it! You took the first step towards healthier living by purchasing our stand up desk. We couldn't be happier to have you joining the millions of people who were tired of sitting around and ready to take a stand for a healthier life.

This desk was built with you in mind and every detail was carefully crafted. The following assembly guide is best accomplished with two people. If you have any questions or concerns give us a call at: 1-800-323-4656 or email at: customerservice@luxorfurn.com





## 7 Attach the desk surface







### Hardware (Actual Size)



### Assembly of the right and left frame

## 6 Install cable clips and optional electric





**Gather Parts:** A , B , 1 , 2 , 12

Gather Parts:

**IMPORTANT:** Install the **OPTIONAL** electric (**SOLD SEPARATELY**) before attaching the desk top to the frame.

# 5 Flip desk upright









Heavy Lifting: Assistance Required



&



**6** x4 M6x48

## 3 Place crank adjustment housing

## 4 Attach crank adjustment housing





**Gather Parts:** D

**Gather Parts:** 9

&



**8** x16 M8x15