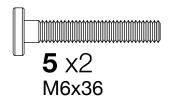

upright                         |
| Install cable clips and optional electric |
| Attach the desk surface                   |
| Finish assembly and tighten bolts1        |

### **ATTENTION!**

Do not fully tighten screws until completely assembled

### **WE ARE GIVING YOU A STANDING OVATION**

You did it! You took the first step towards healthier living by purchasing our stand up desk. We couldn't be happier to have you joining the millions of people who were tired of sitting around and ready to take a stand for a healthier life.

This desk was built with you in mind and every detail was carefully crafted. The following assembly guide is best accomplished with two people. If you have any questions or concerns give us a call at: 1-800-323-4656 or email at: customerservice@luxorfurn.com





## 7 Attach the desk surface







### Hardware (Actual Size)



### Assembly of the right and left frame

## 6 Install cable clips and optional electric





**Gather Parts:** A , B , 1 , 2 , 12

Gather Parts:

**IMPORTANT:** Install the **OPTIONAL** electric (**SOLD SEPARATELY**) before attaching the desk top to the frame.

# 5 Flip desk upright









Heavy Lifting: Assistance Required



&



**6** x4 M6x48

## 3 Place crank adjustment housing

## 4 Attach crank adjustment housing





**Gather Parts:** D

**Gather Parts:** 9

&



**8** x16 M8x15