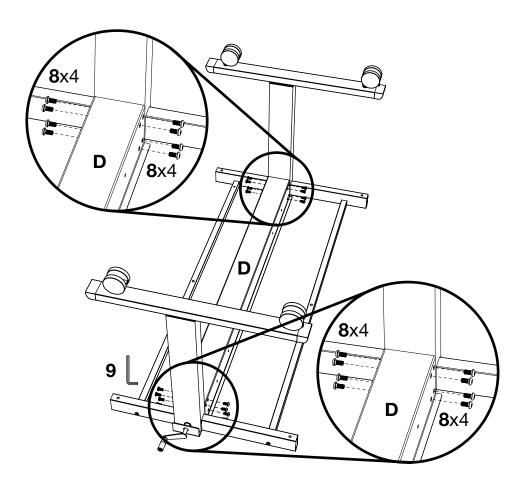

## 3 Place crank adjustment housing

## 4 Attach crank adjustment housing

**Gather Parts:** D

**Gather Parts:** 9

&

**8** x16 M8x15