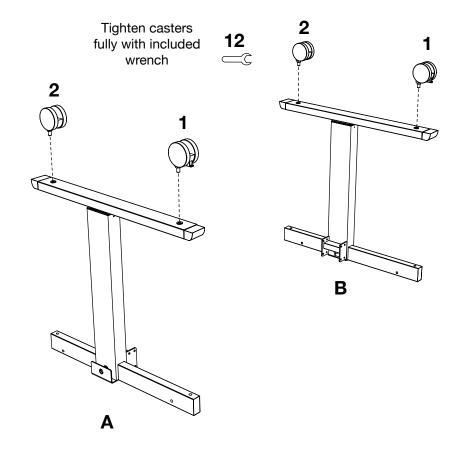

olts1        |

### **ATTENTION!**

Do not fully tighten screws until completely assembled

### **WE ARE GIVING YOU A STANDING OVATION**

You did it! You took the first step towards healthier living by purchasing our stand up desk. We couldn't be happier to have you joining the millions of people who were tired of sitting around and ready to take a stand for a healthier life.

This desk was built with you in mind and every detail was carefully crafted. The following assembly guide is best accomplished with two people. If you have any questions or concerns give us a call at: 1-800-323-4656 or email at: customerservice@luxorfurn.com





## 7 Attach the desk surface







### Hardware (Actual Size)



### Assembly of the right and left frame

## 6 Install cable clips and optional electric





**Gather Parts:** A , B , 1 , 2 , 12

Gather Parts:

**IMPORTANT:** Install the **OPTIONAL** electric (**SOLD SEPARATELY**) before attaching the desk top to the frame.

# 5 Flip desk upright









Heavy Lifting: Assistance Required



&



**6** x4 M6x48

## 3 Place crank adjustment housing

## 4 Attach crank adjustment housing





**Gather Parts:** D

**Gather Parts:** 9

&



**8** x16 M8x15