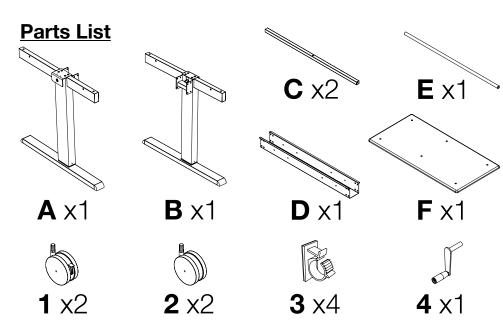

Install cable clips and optional electric |
| Attach the desk surface                   |
| Finish assembly and tighten bolts1        |

### **ATTENTION!**

Do not fully tighten screws until completely assembled

### **WE ARE GIVING YOU A STANDING OVATION**

You did it! You took the first step towards healthier living by purchasing our stand up desk. We couldn't be happier to have you joining the millions of people who were tired of sitting around and ready to take a stand for a healthier life.

This desk was built with you in mind and every detail was carefully crafted. The following assembly guide is best accomplished with two people. If you have any questions or concerns give us a call at: 1-800-323-4656 or email at: customerservice@luxorfurn.com





## 7 Attach the desk surface







### Hardware (Actual Size)



### Assembly of the right and left frame

## 6 Install cable clips and optional electric





**Gather Parts:** A , B , 1 , 2 , 12

Gather Parts:

**IMPORTANT:** Install the **OPTIONAL** electric (**SOLD SEPARATELY**) before attaching the desk top to the frame.

# 5 Flip desk upright









Heavy Lifting: Assistance Required



&



**6** x4 M6x48

## 3 Place crank adjustment housing

## 4 Attach crank adjustment housing





**Gather Parts:** D

**Gather Parts:** 9

&



**8** x16 M8x15