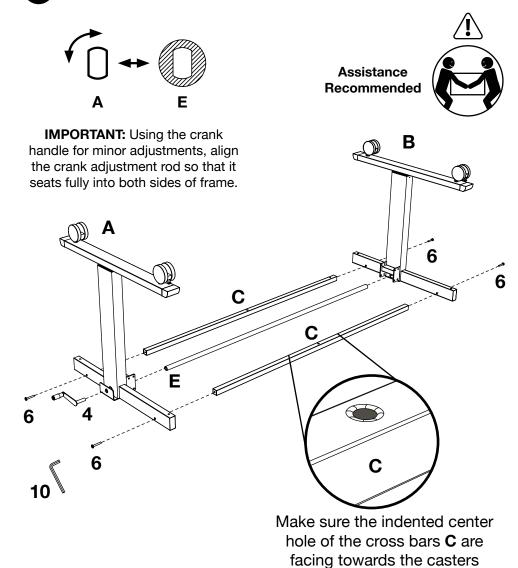

y purchasing our stand up desk. We couldn't be happier to have you joining the millions of people who were tired of sitting around and ready to take a stand for a healthier life.

This desk was built with you in mind and every detail was carefully crafted. The following assembly guide is best accomplished with two people. If you have any questions or concerns give us a call at: 1-800-323-4656 or email at: customerservice@luxorfurn.com





## 7 Attach the desk surface







### Hardware (Actual Size)



### Assembly of the right and left frame

## 6 Install cable clips and optional electric





**Gather Parts:** A , B , 1 , 2 , 12

Gather Parts:

**IMPORTANT:** Install the **OPTIONAL** electric (**SOLD SEPARATELY**) before attaching the desk top to the frame.

# 5 Flip desk upright









Heavy Lifting: Assistance Required



&



**6** x4 M6x48

## 3 Place crank adjustment housing

## 4 Attach crank adjustment housing





**Gather Parts:** D

**Gather Parts:** 9

&



**8** x16 M8x15