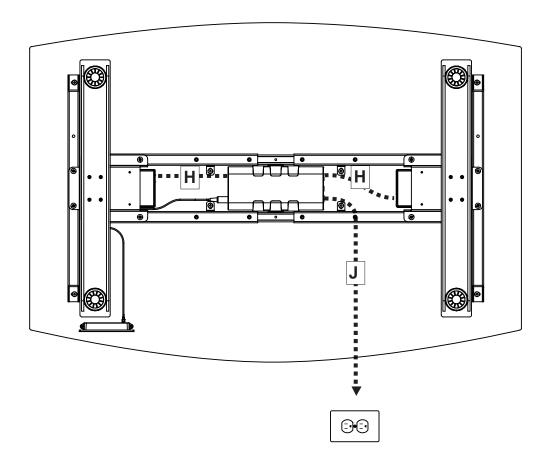

omodate desk's motion.
- Never exceed noted weight capacity.
- Ensure all hardware are properly tightened.
- If component needs to be replaced, remove power cord first.
- In the event of a power outage or accidental removal of power cord, a manual reset may be necessary. See **MANUAL RESET**.

#### **USE & LIABILITY**

Read all instructions before using desk. Keep instructions for reference. Manufacturer does not accept warranty claims or liability claims for damages caused by improper use or handling.

### **CUSTOMER SERVICE**

Questions or concerns? Contact us directly!

1-800-323-4656 CustomerService@LuxorFurn.com





# PARTS INCLUDED NOT TO SCALE

























## HARDWARE INCLUDED NOT TO SCALE















#### TOOLS INCLUDED

## **TOOLS REQUIRED**