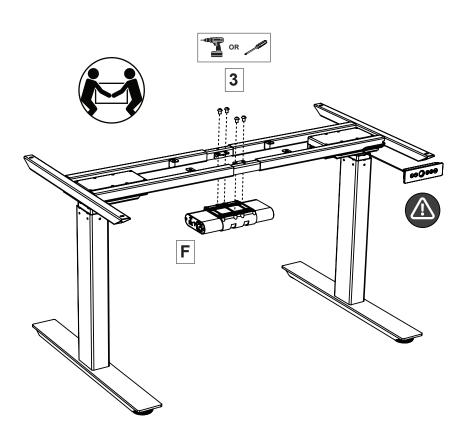

to accomodate desk's motion.
- Never exceed noted weight capacity.
- Ensure all hardware are properly tightened.
- If component needs to be replaced, remove power cord first.
- In the event of a power outage or accidental removal of power cord, a manual reset may be necessary. See **MANUAL RESET**.

#### **USE & LIABILITY**

Read all instructions before using desk. Keep instructions for reference. Manufacturer does not accept warranty claims or liability claims for damages caused by improper use or handling.

### **CUSTOMER SERVICE**

Questions or concerns? Contact us directly!

1-800-323-4656 CustomerService@LuxorFurn.com





# PARTS INCLUDED NOT TO SCALE

























## HARDWARE INCLUDED NOT TO SCALE















#### TOOLS INCLUDED

## **TOOLS REQUIRED**