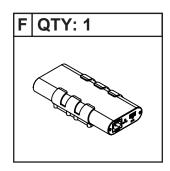

damaged.
- Make sure there are no obstacles in the path of the desk's motion.
- Make sure all cords are appropriate length to accomodate desk's motion.
- Never exceed noted weight capacity.
- Ensure all hardware are properly tightened.
- If component needs to be replaced, remove power cord first.
- In the event of a power outage or accidental removal of power cord, a manual reset may be necessary. See **MANUAL RESET**.

#### **USE & LIABILITY**

Read all instructions before using desk. Keep instructions for reference. Manufacturer does not accept warranty claims or liability claims for damages caused by improper use or handling.

### **CUSTOMER SERVICE**

Questions or concerns? Contact us directly!

1-800-323-4656 CustomerService@LuxorFurn.com





# PARTS INCLUDED NOT TO SCALE

























## HARDWARE INCLUDED NOT TO SCALE















#### TOOLS INCLUDED

## **TOOLS REQUIRED**