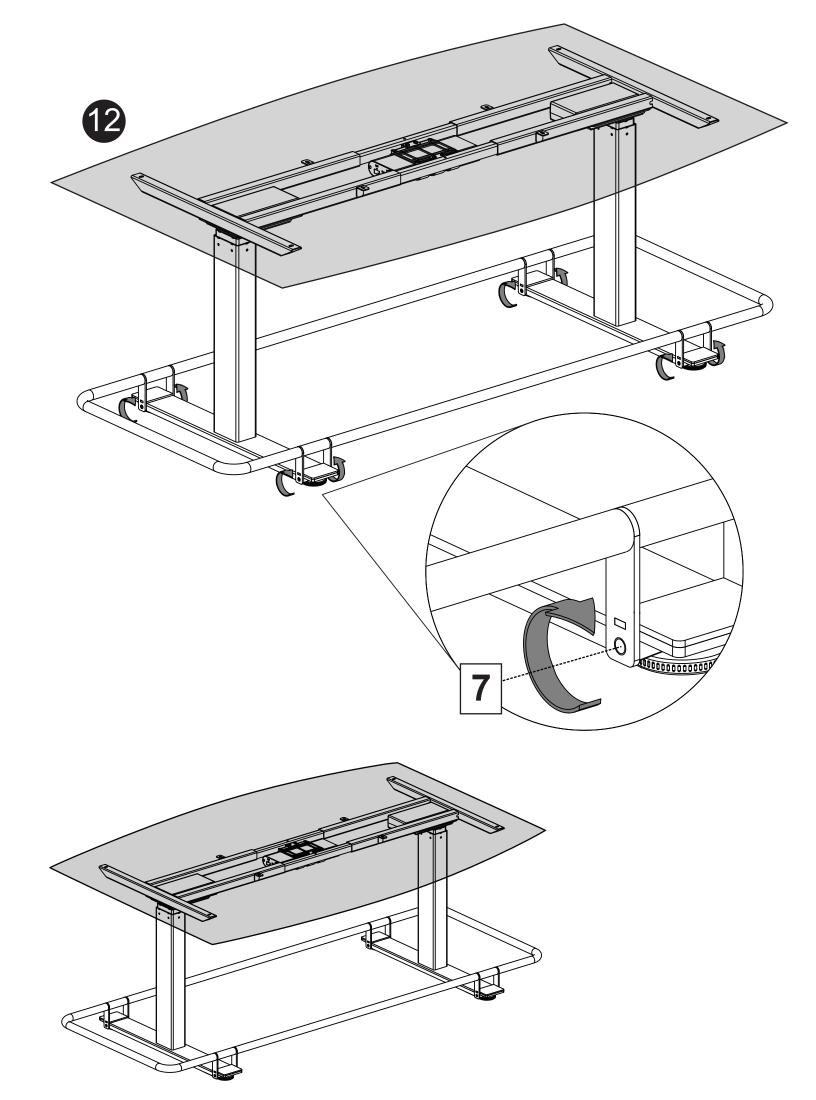

's motion.
- Never exceed noted weight capacity.
- Ensure all hardware are properly tightened.
- If component needs to be replaced, remove power cord first.
- In the event of a power outage or accidental removal of power cord, a manual reset may be necessary. See **MANUAL RESET**.

#### **USE & LIABILITY**

Read all instructions before using desk. Keep instructions for reference. Manufacturer does not accept warranty claims or liability claims for damages caused by improper use or handling.

### **CUSTOMER SERVICE**

Questions or concerns? Contact us directly!

1-800-323-4656 CustomerService@LuxorFurn.com





# PARTS INCLUDED NOT TO SCALE

























## HARDWARE INCLUDED NOT TO SCALE















#### TOOLS INCLUDED

## **TOOLS REQUIRED**