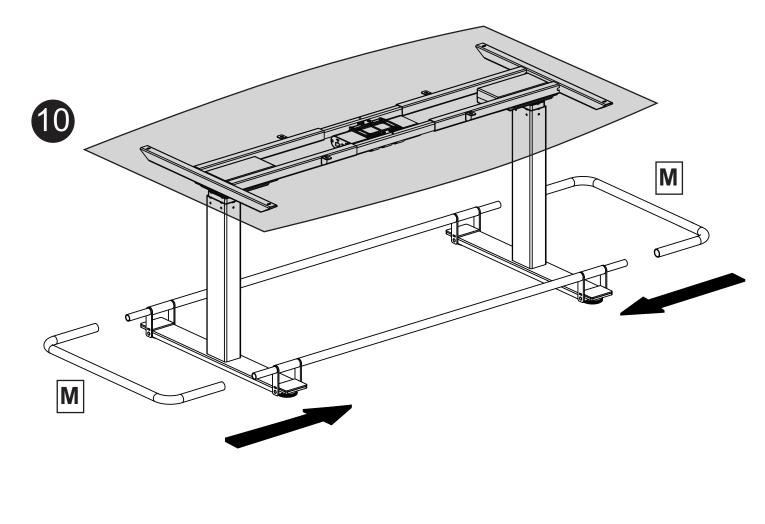

desk's motion.
- Never exceed noted weight capacity.
- Ensure all hardware are properly tightened.
- If component needs to be replaced, remove power cord first.
- In the event of a power outage or accidental removal of power cord, a manual reset may be necessary. See **MANUAL RESET**.

#### **USE & LIABILITY**

Read all instructions before using desk. Keep instructions for reference. Manufacturer does not accept warranty claims or liability claims for damages caused by improper use or handling.

### **CUSTOMER SERVICE**

Questions or concerns? Contact us directly!

1-800-323-4656 CustomerService@LuxorFurn.com





# PARTS INCLUDED NOT TO SCALE

























## HARDWARE INCLUDED NOT TO SCALE















#### TOOLS INCLUDED

## **TOOLS REQUIRED**