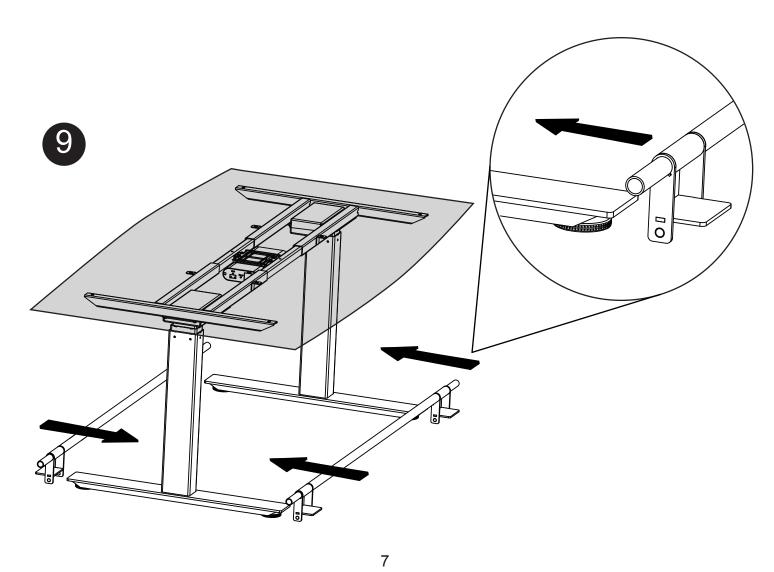

e desk's motion.
- Never exceed noted weight capacity.
- Ensure all hardware are properly tightened.
- If component needs to be replaced, remove power cord first.
- In the event of a power outage or accidental removal of power cord, a manual reset may be necessary. See **MANUAL RESET**.

#### **USE & LIABILITY**

Read all instructions before using desk. Keep instructions for reference. Manufacturer does not accept warranty claims or liability claims for damages caused by improper use or handling.

### **CUSTOMER SERVICE**

Questions or concerns? Contact us directly!

1-800-323-4656 CustomerService@LuxorFurn.com





# PARTS INCLUDED NOT TO SCALE

























## HARDWARE INCLUDED NOT TO SCALE















#### TOOLS INCLUDED

## **TOOLS REQUIRED**