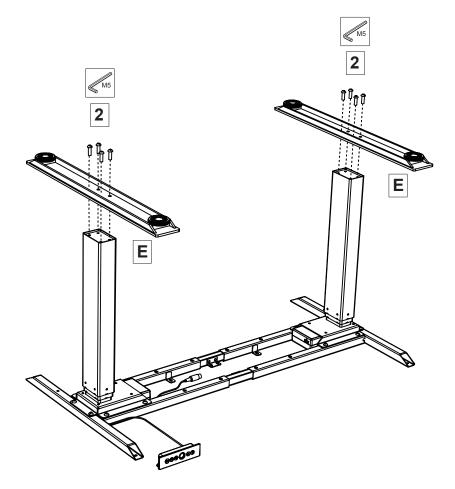

gth to accomodate desk's motion.
- Never exceed noted weight capacity.
- Ensure all hardware are properly tightened.
- If component needs to be replaced, remove power cord first.
- In the event of a power outage or accidental removal of power cord, a manual reset may be necessary. See **MANUAL RESET**.

#### **USE & LIABILITY**

Read all instructions before using desk. Keep instructions for reference. Manufacturer does not accept warranty claims or liability claims for damages caused by improper use or handling.

### **CUSTOMER SERVICE**

Questions or concerns? Contact us directly!

1-800-323-4656 CustomerService@LuxorFurn.com





# PARTS INCLUDED NOT TO SCALE

























## HARDWARE INCLUDED NOT TO SCALE















#### TOOLS INCLUDED

## **TOOLS REQUIRED**