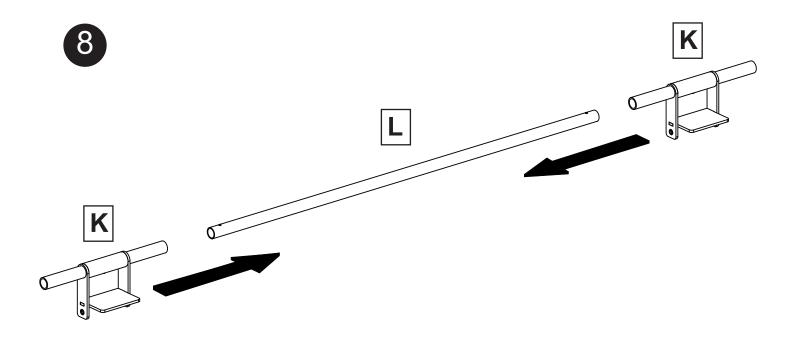

ate desk's motion.
- Never exceed noted weight capacity.
- Ensure all hardware are properly tightened.
- If component needs to be replaced, remove power cord first.
- In the event of a power outage or accidental removal of power cord, a manual reset may be necessary. See **MANUAL RESET**.

#### **USE & LIABILITY**

Read all instructions before using desk. Keep instructions for reference. Manufacturer does not accept warranty claims or liability claims for damages caused by improper use or handling.

### **CUSTOMER SERVICE**

Questions or concerns? Contact us directly!

1-800-323-4656 CustomerService@LuxorFurn.com





# PARTS INCLUDED NOT TO SCALE

























## HARDWARE INCLUDED NOT TO SCALE















#### TOOLS INCLUDED

## **TOOLS REQUIRED**