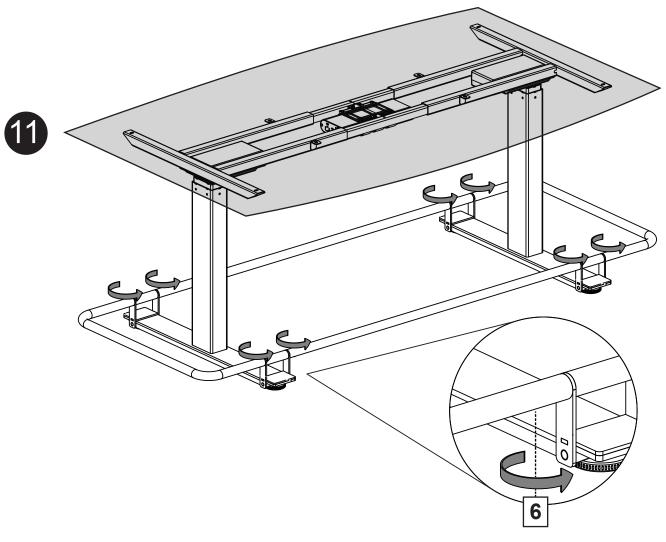

sk's motion.
- Never exceed noted weight capacity.
- Ensure all hardware are properly tightened.
- If component needs to be replaced, remove power cord first.
- In the event of a power outage or accidental removal of power cord, a manual reset may be necessary. See **MANUAL RESET**.

#### **USE & LIABILITY**

Read all instructions before using desk. Keep instructions for reference. Manufacturer does not accept warranty claims or liability claims for damages caused by improper use or handling.

### **CUSTOMER SERVICE**

Questions or concerns? Contact us directly!

1-800-323-4656 CustomerService@LuxorFurn.com





# PARTS INCLUDED NOT TO SCALE

























## HARDWARE INCLUDED NOT TO SCALE















#### TOOLS INCLUDED

## **TOOLS REQUIRED**