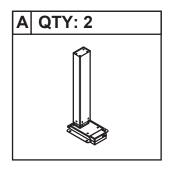

re wet or damaged.
- Make sure there are no obstacles in the path of the desk's motion.
- Make sure all cords are appropriate length to accomodate desk's motion.
- Never exceed noted weight capacity.
- Ensure all hardware are properly tightened.
- If component needs to be replaced, remove power cord first.
- In the event of a power outage or accidental removal of power cord, a manual reset may be necessary. See **MANUAL RESET**.

#### **USE & LIABILITY**

Read all instructions before using desk. Keep instructions for reference. Manufacturer does not accept warranty claims or liability claims for damages caused by improper use or handling.

### **CUSTOMER SERVICE**

Questions or concerns? Contact us directly!

1-800-323-4656 CustomerService@LuxorFurn.com





# PARTS INCLUDED NOT TO SCALE

























## HARDWARE INCLUDED NOT TO SCALE















#### TOOLS INCLUDED

## **TOOLS REQUIRED**