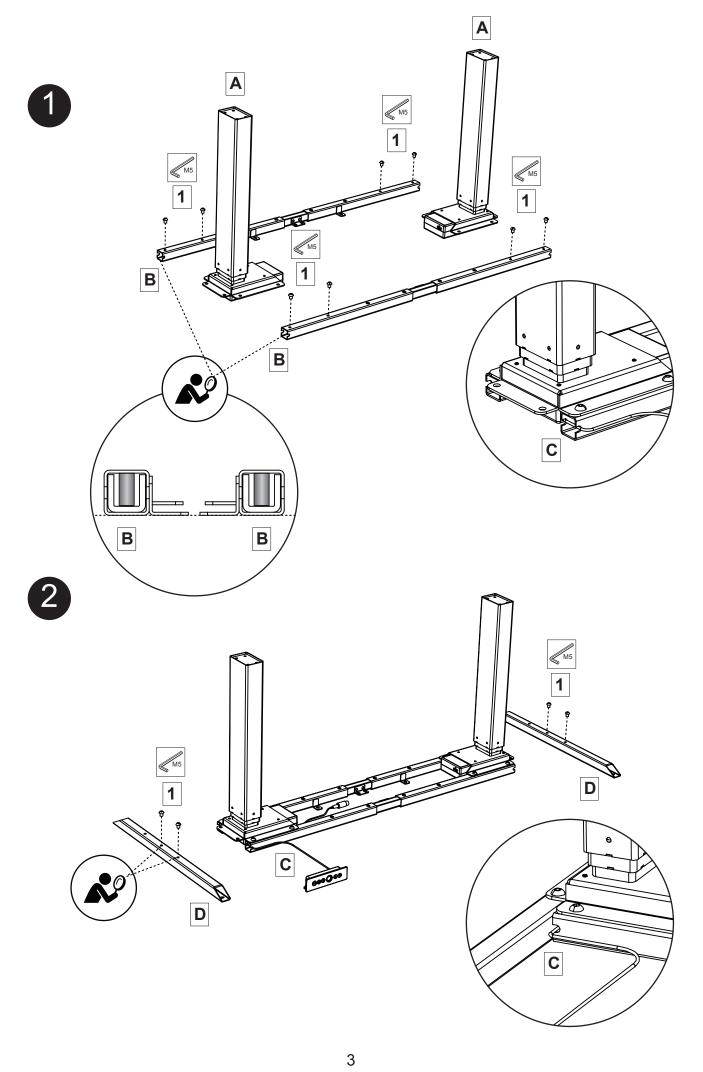

length to accomodate desk's motion.
- Never exceed noted weight capacity.
- Ensure all hardware are properly tightened.
- If component needs to be replaced, remove power cord first.
- In the event of a power outage or accidental removal of power cord, a manual reset may be necessary. See **MANUAL RESET**.

#### **USE & LIABILITY**

Read all instructions before using desk. Keep instructions for reference. Manufacturer does not accept warranty claims or liability claims for damages caused by improper use or handling.

### **CUSTOMER SERVICE**

Questions or concerns? Contact us directly!

1-800-323-4656 CustomerService@LuxorFurn.com





# PARTS INCLUDED NOT TO SCALE

























## HARDWARE INCLUDED NOT TO SCALE















#### TOOLS INCLUDED

## **TOOLS REQUIRED**