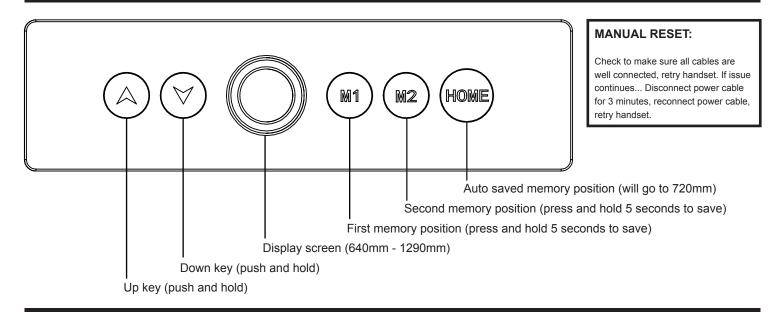

# LUXOR

INNOVATIVE WORKSPACE PRODUCT SOLUTIONS



Questions or concerns? Contact us directly!

1-800-323-4656 CustomerService@LuxorFurn.com





#### **HANDSET**



## CAUTION A

- Keep children away from desk especially handset, controller / powerbrick, legs, or cables. There is a risk of electric shock or serious injury.
- Do not open any componements especially handset, controller / powerbrick, legs or cables. There is a risk of electric shock or serious injury.
- Close supervision is necessary when children, elderly, or persons with disabilities are in close proximity.
- Keep all electrical components away from liquids or wet areas.
- Do not sit or stand on desk. Do not crawl or lie under desk.
- Do not place any object taller than 20" (when using glides) 23" (when using casters) under desk.
- Never operate desk if cords / plug are wet or damaged.
- Make sure there are no obstacles in the path of the desk's motion.
- Make sure all cords are appr