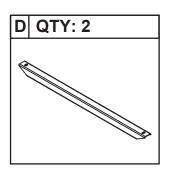

or damaged.
- Make sure there are no obstacles in the path of the desk's motion.
- Make sure all cords are appropriate length to accomodate desk's motion.
- Never exceed noted weight capacity.
- Ensure all hardware are properly tightened.
- If component needs to be replaced, remove power cord first.
- In the event of a power outage or accidental removal of power cord, a manual reset may be necessary. See **MANUAL RESET**.

#### **USE & LIABILITY**

Read all instructions before using desk. Keep instructions for reference. Manufacturer does not accept warranty claims or liability claims for damages caused by improper use or handling.

### **CUSTOMER SERVICE**

Questions or concerns? Contact us directly!

1-800-323-4656 CustomerService@LuxorFurn.com





# PARTS INCLUDED NOT TO SCALE

























## HARDWARE INCLUDED NOT TO SCALE















#### TOOLS INCLUDED

## **TOOLS REQUIRED**