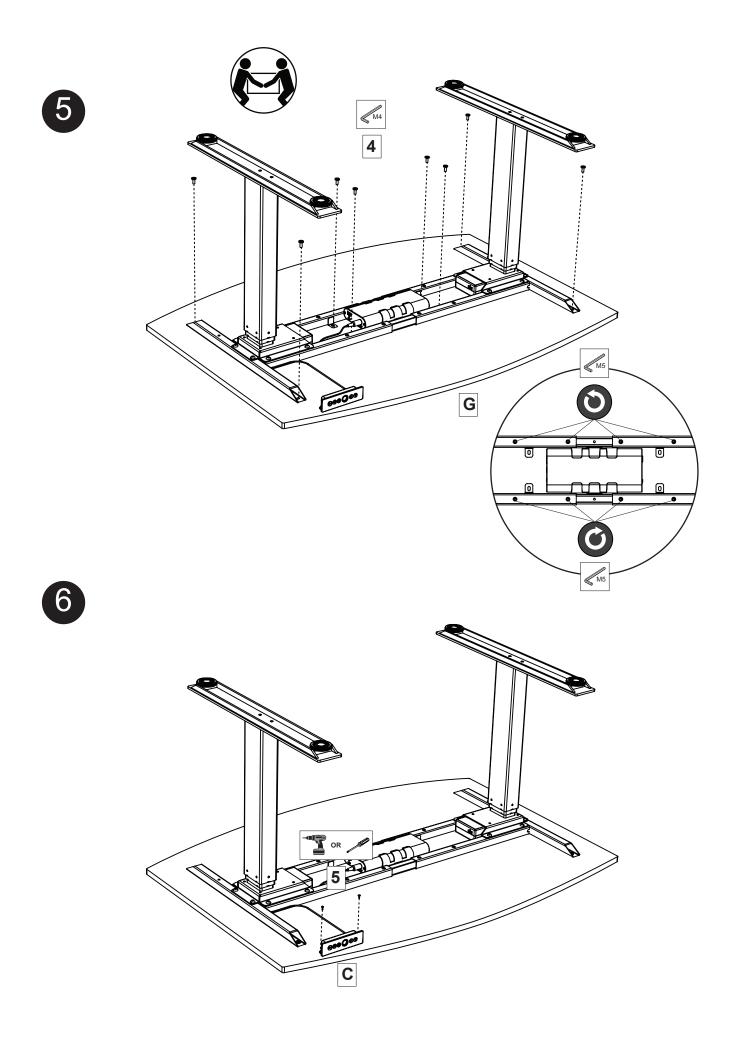

accomodate desk's motion.
- Never exceed noted weight capacity.
- Ensure all hardware are properly tightened.
- If component needs to be replaced, remove power cord first.
- In the event of a power outage or accidental removal of power cord, a manual reset may be necessary. See **MANUAL RESET**.

#### **USE & LIABILITY**

Read all instructions before using desk. Keep instructions for reference. Manufacturer does not accept warranty claims or liability claims for damages caused by improper use or handling.

### **CUSTOMER SERVICE**

Questions or concerns? Contact us directly!

1-800-323-4656 CustomerService@LuxorFurn.com





# PARTS INCLUDED NOT TO SCALE

























## HARDWARE INCLUDED NOT TO SCALE















#### TOOLS INCLUDED

## **TOOLS REQUIRED**