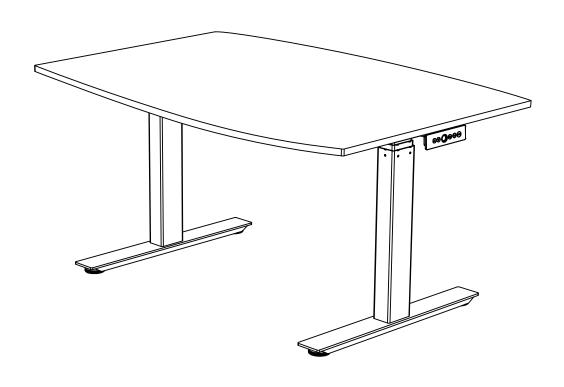

odate desk's motion.
- Never exceed noted weight capacity.
- Ensure all hardware are properly tightened.
- If component needs to be replaced, remove power cord first.
- In the event of a power outage or accidental removal of power cord, a manual reset may be necessary. See **MANUAL RESET**.

#### **USE & LIABILITY**

Read all instructions before using desk. Keep instructions for reference. Manufacturer does not accept warranty claims or liability claims for damages caused by improper use or handling.

### **CUSTOMER SERVICE**

Questions or concerns? Contact us directly!

1-800-323-4656 CustomerService@LuxorFurn.com





# PARTS INCLUDED NOT TO SCALE

























## HARDWARE INCLUDED NOT TO SCALE















#### TOOLS INCLUDED

## **TOOLS REQUIRED**