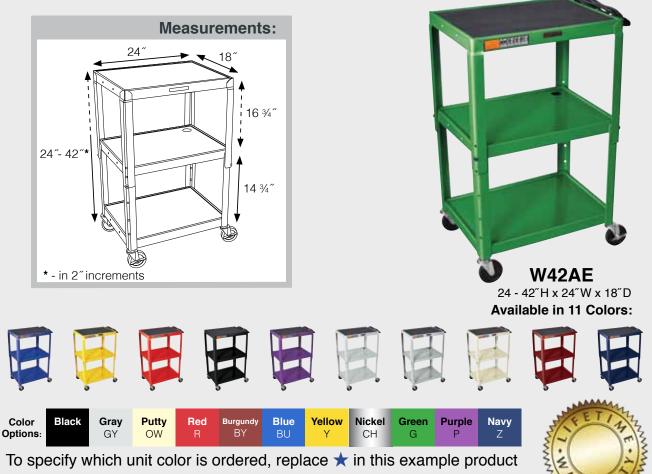

## Adjustable Height Steel A/V Carts

Available in 5 Colors:

Steel shelves have a  $\frac{1}{4}$  retaining lip, with cable access holes. No slip rubber mat for adjustable top shelf.

Locking security cabinet has full piano hinge door.

A set of silent roll, 4<sup>"</sup> full swivel ball bearing casters, two with locking brakes.

Includes a 3-outlet UL listed electrical assembly with a 15 ft. cord.

| Color    | Black | Gray | Red | Burgundy | Blue |
|----------|-------|------|-----|----------|------|
| Options: |       | GY   | R   | BY       | BU   |