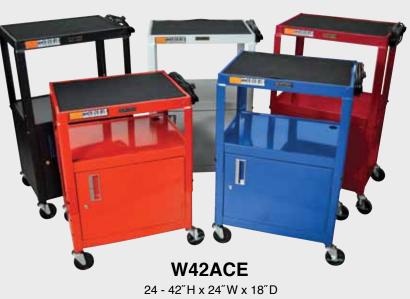

## Adjustable Height Steel A/V Carts

Available in 5 Colors:

Steel shelves have a  $\frac{1}{4}$  retaining lip, with cable access holes. No slip rubber mat for adjustable top shelf.

Locking security cabinet has full piano hinge door.

A set of silent roll, 4<sup>"</sup> full swivel ball bearing casters, two with locking brakes.

Includes a 3-outlet UL listed electrical assembly with a 15 ft. cord.

| Color    | Black | Gray | Red | Burgundy | Blue |
|----------|-------|------|-----|----------|------|
| Options: |       | GY   | R   | BY       | BU   |

number with available color option of choice: W42A **CE**