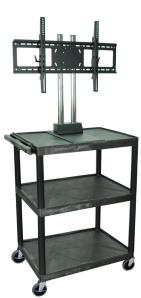

## **Flat Panel TV Carts**

**WPTV Series** 

- · Shelves are constructed with an injection molded thermoplastic resin that will not chip, warp, rust or peel
- · Includes a 3-outlet UL listed electrical assembly with a 15 ft. cord
- · Electrical assembly is recessed to insure easy passage through doorways and other tight spots
- · Includes silent roll, 4" full swivel ball bearing casters, two with locking brakes
- · Locking steel cabinet panels fit firmly into the specially fluted leg slots
- · Includes a universal mount with 15 degrees (+ or -) of tilt
- · E Series Includes a new extruded aluminum LCD Mount

WPTV50E

Holds up to a 46" LCD TV VESA up to 800 x 600

WPTV44CE

WPTV28CE

WPTV44E

WPTV28E

WPTV28 Measurements:

\*Height is the measurement from the floor to mount center