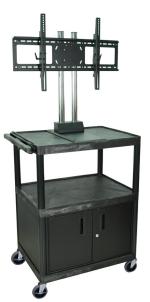

## **Flat Panel TV Carts**

**WPTV Series** 

- · Shelves are constructed with an injection molded thermoplastic resin that will not chip, warp, rust or peel
- · Includes a 3-outlet UL listed electrical assembly with a 15 ft. cord
- · Electrical assembly is recessed to insure easy passage through doorways and other tight spots
- · Includes silent roll, 4" full swivel ball bearing casters, two with locking brakes
- · Locking steel cabinet panels fit firmly into the specially fluted leg slots
- · Includes a universal mount with 15 degrees (+ or -) of tilt
- · E Series Includes a new extruded aluminum LCD Mount

WPTV50E

Holds up to a 46" LCD TV VESA up to 800 x 600

WPTV44CE

WPTV28CE

WPTV44E

WPTV28E

WPTV28 Measurements:

\*Height is the measurement from the floor to mount center