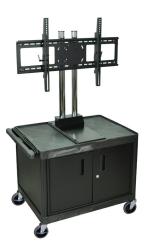

## **Flat Panel TV Carts**

**WPTV Series** 

- · Shelves are constructed with an injection molded thermoplastic resin that will not chip, warp, rust or peel
- · Includes a 3-outlet UL listed electrical assembly with a 15 ft. cord
- · Electrical assembly is recessed to insure easy passage through doorways and other tight spots
- · Includes silent roll, 4" full swivel ball bearing casters, two with locking brakes
- · Locking steel cabinet panels fit firmly into the specially fluted leg slots
- · Includes a universal mount with 15 degrees (+ or -) of tilt
- · E Series Includes a new extruded aluminum LCD Mount

WPTV50E

Holds up to a 46" LCD TV VESA up to 800 x 600

WPTV44CE

WPTV28CE

WPTV44E

WPTV28E

WPTV28 Measurements:

\*Height is the measurement from the floor to mount center