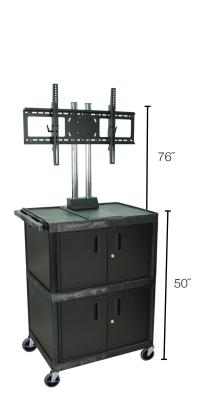

## **Flat Panel TV Carts**

**WPTV Series** 

- · Shelves are constructed with an injection molded thermoplastic resin that will not chip, warp, rust or peel
- · Includes a 3-outlet UL listed electrical assembly with a 15 ft. cord
- · Electrical assembly is recessed to insure easy passage through doorways and other tight spots
- · Includes silent roll, 4" full swivel ball bearing casters, two with locking brakes
- · Locking steel cabinet panels fit firmly into the specially fluted leg slots
- · Includes a universal mount with 15 degrees (+ or -) of tilt
- · E Series Includes a new extruded aluminum LCD Mount

WPTV50E

Holds up to a 46" LCD TV VESA up to 800 x 600

WPTV44CE

WPTV28CE

WPTV44E

WPTV28E

WPTV28 Measurements:

\*Height is the measurement from the floor to mount center