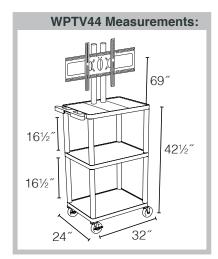

WPTV50E

Holds up to a 46" LCD TV VESA up to 800 x 600

WPTV44CE

WPTV28CE

WPTV44E

WPTV28E

WPTV28 Measurements:

\*Height is the measurement from the floor to mount center