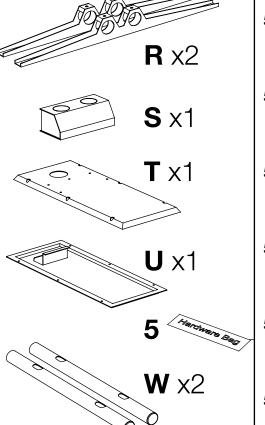

## **2 Large Shelf Mobile LCD TV Cart**

**D** x2 **E** x2

**A** x1

**B** x1

**F** x4

**3A** ×1

**3B** x1

**3C** x1

**3E** x3

**3F** x1

**3G** x1

NL x1

**4A** ×4

**4B** x4

**4C** ×4

**5**I x4

**5J** x4

Note: Please review all WARNING and CAUTION statements before beginning the installation of the Flat Panel Display Cart.