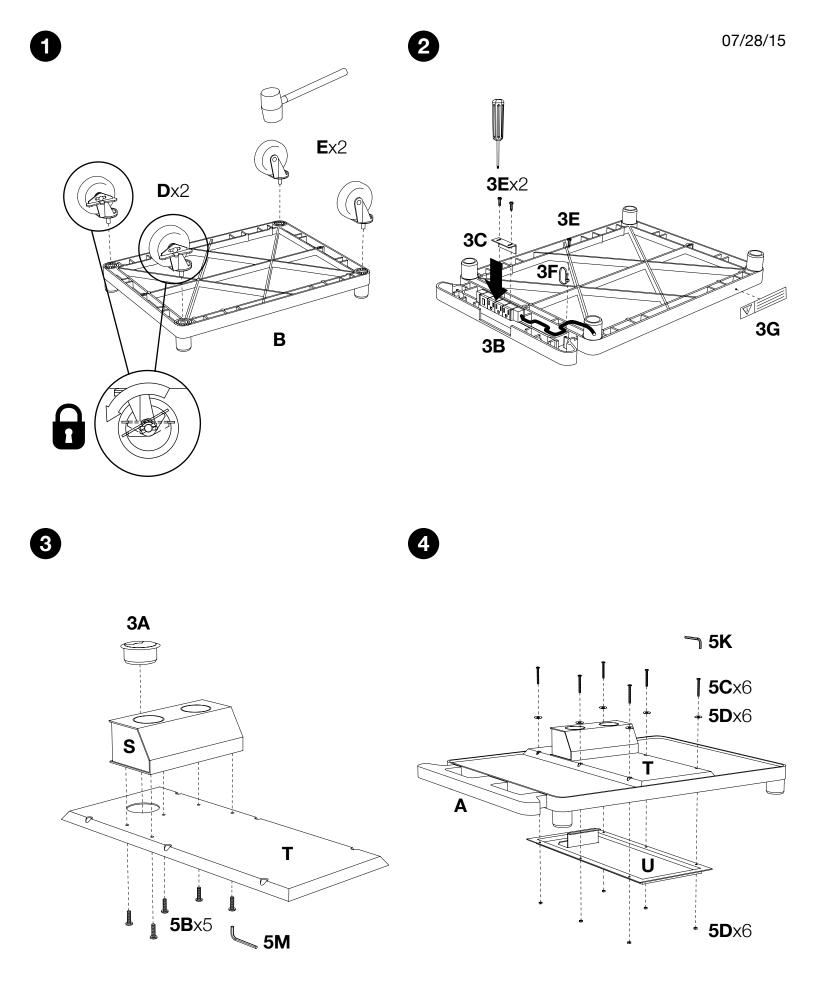

## **2 Large Shelf Mobile LCD TV Cart**

**D** x2 **E** x2

**A** x1

**B** x1

**F** x4

**3A** ×1

**3B** x1

**3C** x1

**3E** x3

**3F** x1

**3G** x1

NL x1

**4A** ×4

**4B** x4

**4C** ×4

**5**I x4

**5J** x4

Note: Please review all WARNING and CAUTION statements before beginning the installation of the Flat Panel Display Cart.