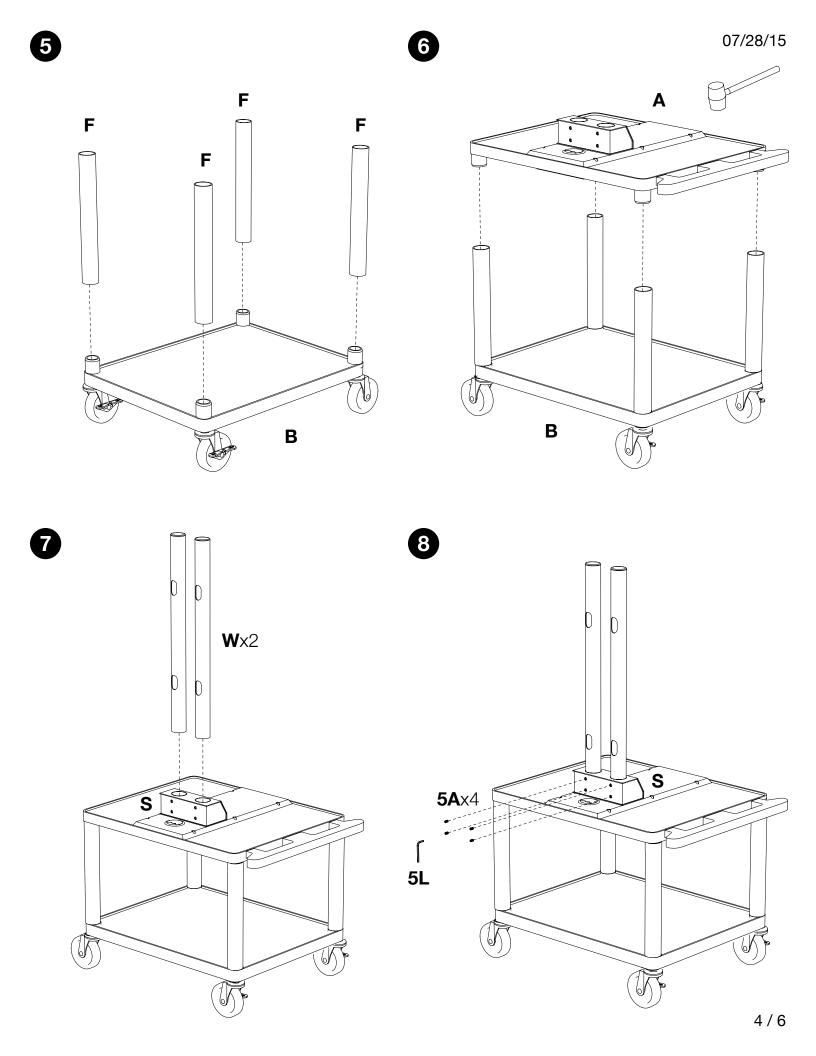

## **2 Large Shelf Mobile LCD TV Cart**

**D** x2 **E** x2

**A** x1

**B** x1

**F** x4

**3A** ×1

**3B** x1

**3C** x1

**3E** x3

**3F** x1

**3G** x1

NL x1

**4A** ×4

**4B** x4

**4C** ×4

**5**I x4

**5J** x4

Note: Please review all WARNING and CAUTION statements before beginning the installation of the Flat Panel Display Cart.