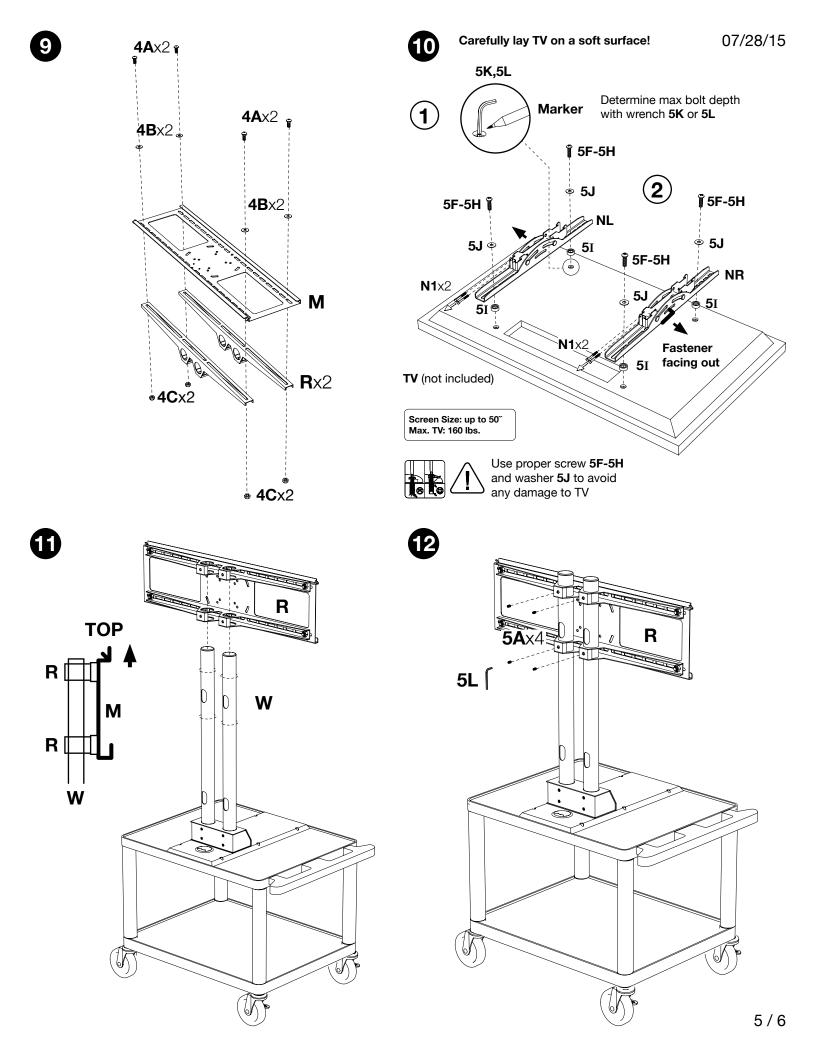

## **2 Large Shelf Mobile LCD TV Cart**

**D** x2 **E** x2

**A** x1

**B** x1

**F** x4

**3A** ×1

**3B** x1

**3C** x1

**3E** x3

**3F** x1

**3G** x1

NL x1

**4A** ×4

**4B** x4

**4C** ×4

**5**I x4

**5J** x4

Note: Please review all WARNING and CAUTION statements before beginning the installation of the Flat Panel Display Cart.