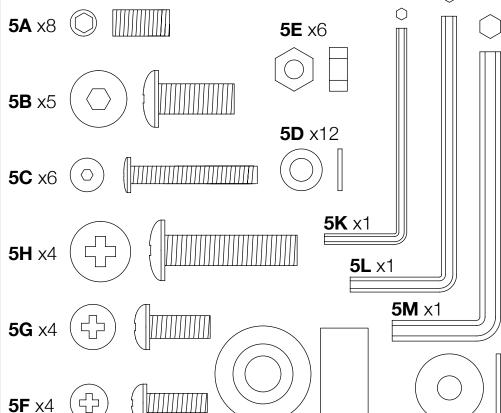

**3E** x3

**3F** x1

**3G** x1

NL x1

**4A** ×4

**4B** x4

**4C** ×4

**5**I x4

**5J** x4

Note: Please review all WARNING and CAUTION statements before beginning the installation of the Flat Panel Display Cart.