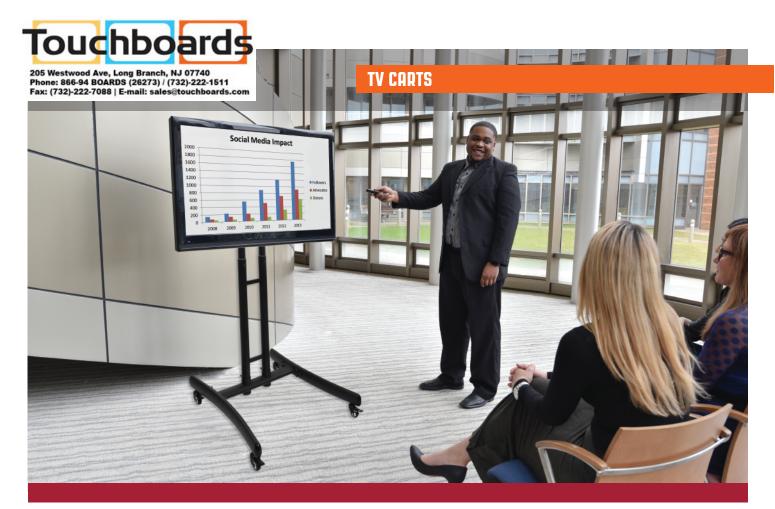

## **ADJUSTABLE HEIGHT TV STAND**

Effortlessly roll your TV between offices, trade shows, and classrooms with Luxor's Height Adjustable Rolling TV Stand. The black steel mount holds up to a 70" TV and adapts to various viewing environments with its height range of 40"–60". Once in place, four locking casters safely provide a sturdy and stationary display. Allow yourself the freedom of movement with this slender and durable TV stand.