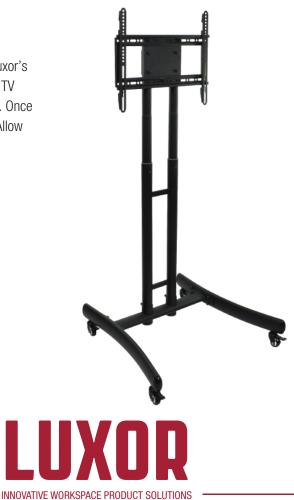

## **ADJUSTABLE HEIGHT TV STAND**

Effortlessly roll your TV between offices, trade shows, and classrooms with Luxor's Height Adjustable Rolling TV Stand. The black steel mount holds up to a 70" TV and adapts to various viewing environments with its height range of 40"–60". Once in place, four locking casters safely provide a sturdy and stationary display. Allow yourself the freedom of movement with this slender and durable TV stand.

## Dimensions

- Measures 29" W x 31" D x 60" H
- Compact and easy to assemble; mobile TV stand moves easily from room to room
- Fits a 32"- 70" TV
- VESA: 100 x 100 mm 400 x 600 mm
- Height adjustable between 40"- 60" (measured from floor to center of TV); adjusts in 2" increments
- Maximum load capacity of up to 125 lbs. evenly distributed
- Internal cable management
- Four 2" full-swivel casters with locking brakes
- Steel frame with black powder coat paint finish