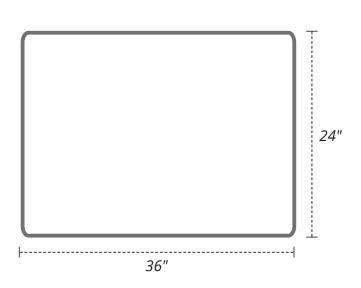

## **Product Specifications**

| Item Number                | WB3624W                                            |
|----------------------------|----------------------------------------------------|
| Material                   | Painted Steel                                      |
| Frame                      | Aluminum; 1" edging                                |
| Surface Material           | Magnetic Painted Steel                             |
| Full Dimensions            | 36"W x 24"H                                        |
| Tray Dimensions            | 33.5"W x 2.5"H                                     |
| Actual Weight              | 10 lbs.                                            |
| Shipping Method            | Ground                                             |
| Shipping Carton Dimensions | 40"W x 29"D x 2"H                                  |
| Shipping Weight            | 12 lbs.                                            |
| Assembly Required          | Board assembled;<br>wall-mounted hardware provided |