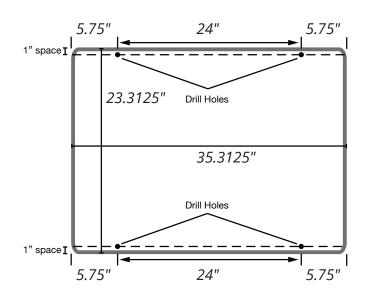

## **Product Specifications**

| Item Number                | WB3624W                                            |
|----------------------------|----------------------------------------------------|
| Material                   | Painted Steel                                      |
| Frame                      | Aluminum; 1" edging                                |
| Surface Material           | Magnetic Painted Steel                             |
| Full Dimensions            | 36"W x 24"H                                        |
| Tray Dimensions            | 33.5"W x 2.5"H                                     |
| Actual Weight              | 10 lbs.                                            |
| Shipping Method            | Ground                                             |
| Shipping Carton Dimensions | 40"W x 29"D x 2"H                                  |
| Shipping Weight            | 12 lbs.                                            |
| Assembly Required          | Board assembled;<br>wall-mounted hardware provided |