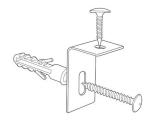

## **Product Specifications**

| Item Number                | WB3624W                                            |
|----------------------------|----------------------------------------------------|
| Material                   | Painted Steel                                      |
| Frame                      | Aluminum; 1" edging                                |
| Surface Material           | Magnetic Painted Steel                             |
| Full Dimensions            | 36"W x 24"H                                        |
| Tray Dimensions            | 33.5"W x 2.5"H                                     |
| Actual Weight              | 10 lbs.                                            |
| Shipping Method            | Ground                                             |
| Shipping Carton Dimensions | 40"W x 29"D x 2"H                                  |
| Shipping Weight            | 12 lbs.                                            |
| Assembly Required          | Board assembled;<br>wall-mounted hardware provided |