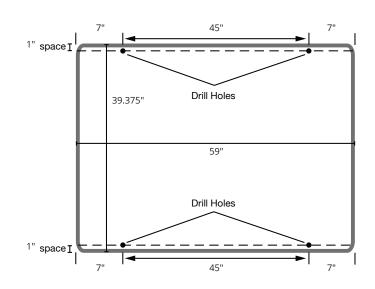

## **Product Specifications**

| Item Number                | WB6040W                                            |
|----------------------------|----------------------------------------------------|
| Material                   | Painted Steel                                      |
| Frame                      | Aluminum; 1" edging                                |
| Surface Material           | Magnetic Painted Steel                             |
| Full Dimensions            | 60"W x 40"H                                        |
| Tray Dimensions            | 33.5"W x 2.5"H                                     |
| Actual Weight              | 27 lbs.                                            |
| Shipping Method            | Freight                                            |
| Shipping Carton Dimensions | 63"W x 44"D x 2"H                                  |
| Shipping Weight            | 29 lbs.                                            |
| Assembly Required          | Board assembled;<br>wall-mounted hardware provided |