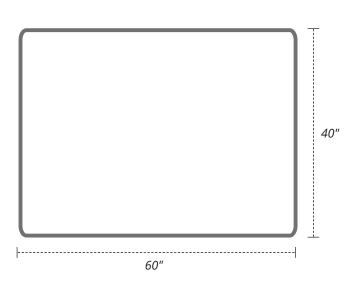

## **Product Specifications**

| Item Number                | WB6040W                                            |
|----------------------------|----------------------------------------------------|
| Material                   | Painted Steel                                      |
| Frame                      | Aluminum; 1" edging                                |
| Surface Material           | Magnetic Painted Steel                             |
| Full Dimensions            | 60"W x 40"H                                        |
| Tray Dimensions            | 33.5"W x 2.5"H                                     |
| Actual Weight              | 27 lbs.                                            |
| Shipping Method            | Freight                                            |
| Shipping Carton Dimensions | 63"W x 44"D x 2"H                                  |
| Shipping Weight            | 29 lbs.                                            |
| Assembly Required          | Board assembled;<br>wall-mounted hardware provided |