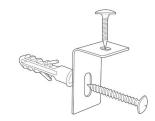

## **Product Specifications**

| Item Number                | WB6040W                                            |
|----------------------------|----------------------------------------------------|
| Material                   | Painted Steel                                      |
| Frame                      | Aluminum; 1" edging                                |
| Surface Material           | Magnetic Painted Steel                             |
| Full Dimensions            | 60"W x 40"H                                        |
| Tray Dimensions            | 33.5"W x 2.5"H                                     |
| Actual Weight              | 27 lbs.                                            |
| Shipping Method            | Freight                                            |
| Shipping Carton Dimensions | 63"W x 44"D x 2"H                                  |
| Shipping Weight            | 29 lbs.                                            |
| Assembly Required          | Board assembled;<br>wall-mounted hardware provided |