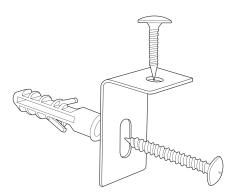

## **Product Specifications:**

| Item Number          | WB7248W                                       |
|----------------------|-----------------------------------------------|
| Material             | Painted Steel                                 |
| Frame                | Aluminum; 1" edging                           |
| Surface Style        | Magnetic Painted Steel                        |
| Full Dimensions      | 72" W x 48" H                                 |
| Tray Dimensions      | Full length                                   |
| Actual Weight        | 30 lbs.                                       |
| Shipping Method      | Freight                                       |
| Shipping Carton Dims | 1 carton; 76.4" W x 53.5" D x 2" H            |
| Shipping Weight      | 45 lbs.                                       |
| Assembly Required    | Board assembled; wall-mount hardware provided |