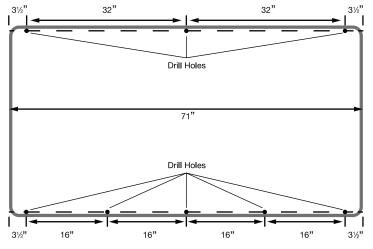

## **Product Specifications:**

| Item Number          | WB7248W                                       |
|----------------------|-----------------------------------------------|
| Material             | Painted Steel                                 |
| Frame                | Aluminum; 1" edging                           |
| Surface Style        | Magnetic Painted Steel                        |
| Full Dimensions      | 72" W x 48" H                                 |
| Tray Dimensions      | Full length                                   |
| Actual Weight        | 30 lbs.                                       |
| Shipping Method      | Freight                                       |
| Shipping Carton Dims | 1 carton; 76.4" W x 53.5" D x 2" H            |
| Shipping Weight      | 45 lbs.                                       |
| Assembly Required    | Board assembled; wall-mount hardware provided |