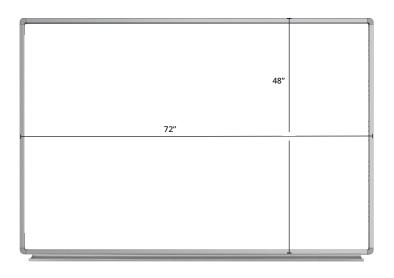

## **Product Specifications:**

| Item Number          | WB7248W                                       |
|----------------------|-----------------------------------------------|
| Material             | Painted Steel                                 |
| Frame                | Aluminum; 1" edging                           |
| Surface Style        | Magnetic Painted Steel                        |
| Full Dimensions      | 72" W x 48" H                                 |
| Tray Dimensions      | Full length                                   |
| Actual Weight        | 30 lbs.                                       |
| Shipping Method      | Freight                                       |
| Shipping Carton Dims | 1 carton; 76.4" W x 53.5" D x 2" H            |
| Shipping Weight      | 45 lbs.                                       |
| Assembly Required    | Board assembled; wall-mount hardware provided |