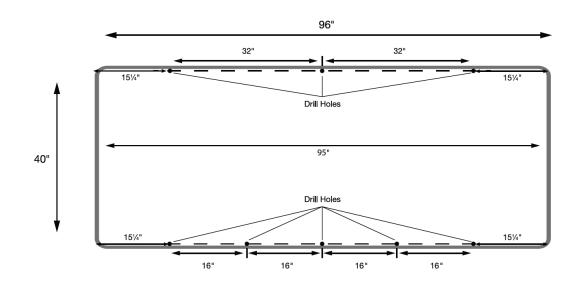

## **Product Specifications**

| Item Number                | WB9640W                                         |
|----------------------------|-------------------------------------------------|
| Material                   | Painted Steel                                   |
| Frame                      | Aluminum; 1" edging                             |
| Surface Material           | Magnetic Painted Steel                          |
| Full Dimensions            | 96"W x 40"H                                     |
| Tray Dimensions            | 69"W x 2.5"H                                    |
| Actual Weight              | 45 lbs.                                         |
| Shipping Method            | Freight                                         |
| Shipping Carton Dimensions | 100"W x 46"D x 2"H                              |
| Shipping Weight            | 60 lbs.                                         |
| Assembly Required          | Board assembled; wall-mounted hardware provided |