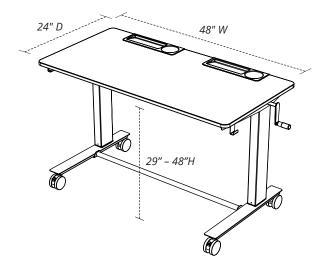

## 2-STUDENT SIT STAND DESK WITH CRANK HANDLE

## **Product Specifications**

| Item Number                          | 2-STUDENT-C-W                                                                               |
|--------------------------------------|---------------------------------------------------------------------------------------------|
| Dimensions                           | 48"W x 24"D x 29" - 48"H                                                                    |
| Desktop Dimensions                   | 48"W x 24"D                                                                                 |
| Frame Materials                      | Powder coated steel, black                                                                  |
| Desktop Materials                    | MDF Core with melamine top and PVC edge banding                                             |
| Desktop Finish                       | Light wood melamine surface                                                                 |
| Height Adjustment<br>Mechanism       | Crank Handle                                                                                |
| Height Adjustment<br>Increments      | 29" to 48"                                                                                  |
| Actual Weight                        | 72.75 lbs.                                                                                  |
| Weight Capacity                      | 176.5 lbs.                                                                                  |
| Casters                              | 3" casters; two with locking brake                                                          |
| Additional Features                  | Two powder coated steel<br>backpack hooks, 2 ABS<br>cup/pencil holders, one<br>footrest bar |
| Shipping Method                      | Ground                                                                                      |
| Shipping Carton Dims                 | 50" x 25.5" x 8"                                                                            |
| Shipping Weight                      | 79.5 lbs.                                                                                   |
| Meets ANSI/BIFMA,<br>CPSIA Standards | Yes                                                                                         |
| Assembly Required                    | Yes                                                                                         |
|                                      |                                                                                             |