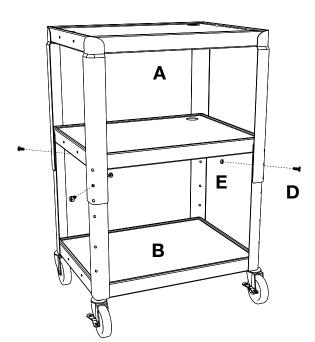

### **Tools Required**

- Phillips Screwdriver
- Rubber Mallet
- Pliers or Adjustable Wrench

Position the bottom shelf **B** so that the caster holes are facing up. Insert caster **C** into the caster holes on the bottom of shelf **B**. Use a mallet to set the casters properly.

2

Flip bottom shelf **B** so that it is upright. Set top shelf **A** on top of bottom shelf **B**. Align the screw holes so that the top shelf **A** is at the desired height.

Insert screw **D** through the aligned screw hole of **A** and **B** and fasten nut **E** with pliers and screwdriver. The AVJ42 base unit is now complete.