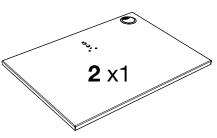

Position the bottom shelf **B** so that the caster holes are facing up. Insert caster **C** into the caster holes on the bottom of shelf **B**. Use a mallet to set the casters properly.

2

Flip bottom shelf **B** so that it is upright. Set top shelf **A** on top of bottom shelf **B**. Align the screw holes so that the top shelf **A** is at the desired height.



Insert screw **D** through the aligned screw hole of **A** and **B** and fasten nut **E** with pliers and screwdriver. The AVJ42 base unit is now complete.

# Electric Assembly Instructions

Number of outlets may vary.





## **Metal / Plastic Cart LCD Instructions**

**1** x2

4 x2

#### **Tools Required**

- Phillips Screwdriver
- 8mm Wrench

#### **Requires Completed Cart Before Assembly**

**Lock Casters Before Assembly** 



**Parts List** 

# **LCD Component List**

- TV brackets x2
- Base plate x1
- Aluminium tube x1
- L support bar x2
- 5 TV Mount x1

#### **Hardware Bag**

- A M5x16 TV screw x4
- M6x16 TV screw x4
- M8x35 TV screw x4
- M6 metal washer x4
- M6x35 allen screw x4
- M6 metal washer x4

- **G** M6x20 tube screw x2
- H1 M6 metal washer x2
- **H2** Tube spacer x1
- M8 metal washer x2
- M8x15 allen screw x2
- M8x25 allen screw x2
- M8 locking nut x2
- M1 M5x15 allen screw x4
- M2 M5x50 allen screw x4
- M5 metal washer x4
- Allen wrench x1
- TV screw spacer x4
- Q Angle bracket x1



**5** x1

1A x2

(Pre-installed Screws)













**H1** x2



01/26/15





**J** x2



**K** x2







M5x15 (Metal Carts)

M5x50 (Plastic Carts)



**M2** x4



**N** x4



**M1** x4

TV Mounting Hardware



M5