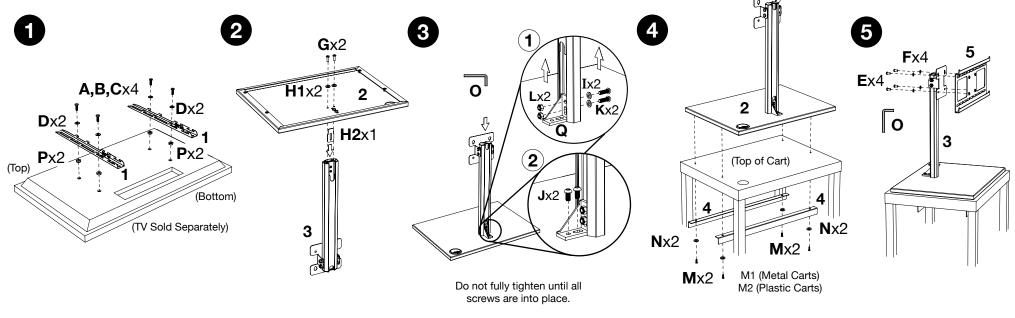

## **Metal / Plastic Cart LCD Instructions**

**1** x2

4 x2

#### **Hardware Bag**

- A M5x16 TV screw x4
- M6x16 TV screw x4
- M8x35 TV screw x4
- M6 metal washer x4
- M6x35 allen screw x4
- M6 metal washer x4

- **G** M6x20 tube screw x2
- H1 M6 metal washer x2
- **H2** Tube spacer x1
- M8 metal washer x2
- M8x15 allen screw x2
- M8x25 allen screw x2
- M8 locking nut x2
- M1 M5x15 allen screw x4
- M2 M5x50 allen screw x4
- M5 metal washer x4
- Allen wrench x1
- TV screw spacer x4
- Q Angle bracket x1

**5** x1

1A x2

(Pre-installed Screws)

**H1** x2

01/26/15

**J** x2

**K** x2

M5x15 (Metal Carts)

M5x50 (Plastic Carts)

**M2** x4

**N** x4

**M1** x4

TV Mounting Hardware

M5x16

**D** x4