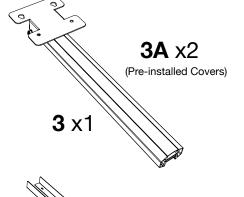

# **LCD Component List**

- TV brackets x2
- Base plate x1
- Aluminium tube x1
- L support bar x2
- 5 TV Mount x1

**5** x1

1A x2

(Pre-installed Screws)

**H1** x2

01/26/15

**J** x2

**K** x2

M5x15 (Metal Carts)