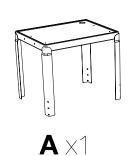

#### **Parts List**

Cabinet comes pre-assembled on units that include a cabinet.

2

Flip bottom shelf **B** so that it is upright. Set top shelf **A** on top of bottom shelf **B**. Align the screw holes so that the top shelf **A** is at the desired height.

Insert screw **D** through the aligned screw hole of **A** and **B** and fasten nut **E** with pliers and screwdriver. The AVJ42 base unit is now complete.