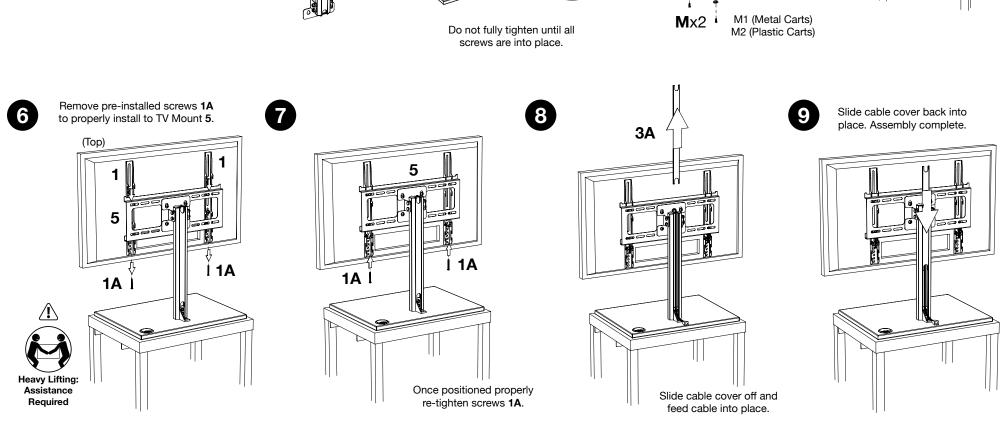

## **Metal / Plastic Cart LCD Instructions**

**1** x2

4 x2

#### **Hardware Bag**

- A M5x16 TV screw x4
- M6x16 TV screw x4
- M8x35 TV screw x4
- M6 metal washer x4
- M6x35 allen screw x4
- M6 metal washer x4

- **G** M6x20 tube screw x2
- H1 M6 metal washer x2
- **H2** Tube spacer x1
- M8 metal washer x2
- M8x15 allen screw x2
- M8x25 allen screw x2
- M8 locking nut x2
- M1 M5x15 allen screw x4
- M2 M5x50 allen screw x4
- M5 metal washer x4
- Allen wrench x1
- TV screw spacer x4
- Q Angle bracket x1

**5** x1

1A x2

(Pre-installed Screws)

**H1** x2

01/26/15

**J** x2

**K** x2

M5x15 (Metal Carts)

M5x50 (Plastic Carts)

**M2** x4

**N** x4

**M1** x4

TV Mounting Hardware

M5x16

**D** x4