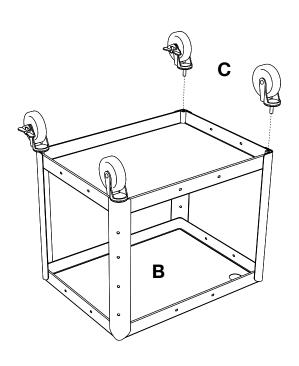

### **Tools Required**

- Phillips Screwdriver
- Rubber Mallet
- Pliers or Adjustable Wrench

Position the bottom shelf **B** so that the caster holes are facing up. Insert caster **C** into the caster holes on the bottom of shelf **B**. Use a mallet to set the casters properly.

2

Flip bottom shelf **B** so that it is upright. Set top shelf **A** on top of bottom shelf **B**. Align the screw holes so that the top shelf **A** is at the desired height.

Insert screw **D** through the aligned screw hole of **A** and **B** and fasten nut **E** with pliers and screwdriver. The AVJ42 base unit is now complete.