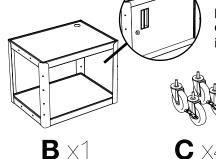

#### **Parts List**

Cabinet comes pre-assembled on units that include a cabinet.

### **Tools Required**

- Phillips Screwdriver
- Rubber Mallet
- Pliers or Adjustable Wrench

Position the bottom shelf **B** so that the caster holes are facing up. Insert caster **C** into the caster holes on the bottom of shelf **B**. Use a mallet to set the casters properly.