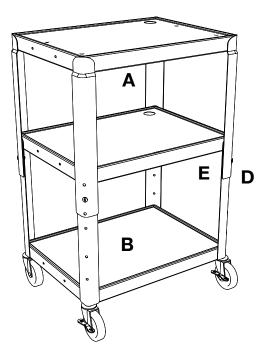

2

Flip bottom shelf **B** so that it is upright. Set top shelf **A** on top of bottom shelf **B**. Align the screw holes so that the top shelf **A** is at the desired height.

Insert screw **D** through the aligned screw hole of **A** and **B** and fasten nut **E** with pliers and screwdriver. The AVJ42 base unit is now complete.