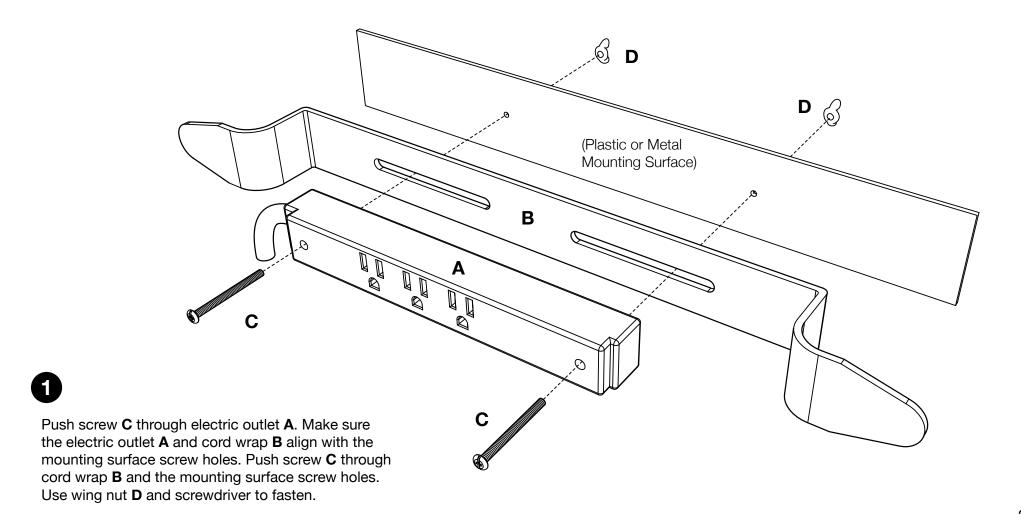

uchboards.com

#### **Parts List**





Cabinet comes pre-assembled on units that include a cabinet.

### **Tools Required**

- Phillips Screwdriver
- Rubber Mallet
- Pliers or Adjustable Wrench

















Position the bottom shelf **B** so that the caster holes are facing up. Insert caster **C** into the caster holes on the bottom of shelf **B**. Use a mallet to set the casters properly.

2

Flip bottom shelf **B** so that it is upright. Set top shelf **A** on top of bottom shelf **B**. Align the screw holes so that the top shelf **A** is at the desired height.



Insert screw **D** through the aligned screw hole of **A** and **B** and fasten nut **E** with pliers and screwdriver. The AVJ42 base unit is now complete.

# Electric Assembly Instructions

Number of outlets may vary.





## **Metal / Plastic Cart LCD Instructions**

**1** x2

4 x2

#### **Tools Required**

- Phillips Screwdriver
- 8mm Wrench

#### **Requires Completed Cart Before Assembly**

**Lock Casters Before Assembly** 



**Parts List** 

# **LCD Component List**

- TV brackets x2
- Base plate x1
- Aluminium tube x1
- L support bar x2
- 5 TV Mount x1

#### **Hardware Bag**

- A M5x16 TV screw x4
- M6x16 TV screw x4
- M8x35 TV screw x4
- M6 metal washer x4
- M6x35 allen screw x4
- M6 metal washer x4

- **G** M6x20 tube screw x2
- H1 M6 metal washer x2
- **H2** Tube spacer x1
- M8 metal washer x2
- M8x15 allen screw x2
- M8x25 allen screw x2
- M8 locking nut x2
- M1 M5x15 allen screw x4
- M2 M5x50 allen screw x4
- M5 metal washer x4
- Allen wrench x1
- TV screw spacer x4
- Q Angle bracket x1



**5**