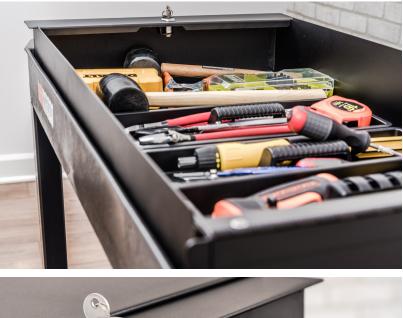

## EC11-B WITH LOCKING TOOLBOX EC11-B-TOOLBOX

Luxor's bestselling EC11-B utility cart is now available with a locking toolbox creating a rolling tool cart that can be moved to wherever you are working. Designed to easily attach to the EC11-B tub cart, the mobile tool storage box has a load capacity of 100 lbs., evenly distributed, and is designed to hold a wide variety of power and hand tools.

The sturdy toolbox is constructed from powder coated steel ensuring a long-lasting storage compartment while the EC11's ergonomic push handle and 4" full-swivel casters allow this multipurpose cart to be easily maneuvered across indoor or outdoor environments. When not in use, the lockable lid folds down to become a productive work surface.

## **Toolbox Features:**

- Compatible with any Luxor EC-series tub cart
- Flip-top locking lid with full-range piano hinge enables quick access to tools
- Deep locking tool tray with two identical keys
- Powder coated steel frame construction
- Exterior: 2.25" x 18.11" x 4.33"
- Interior: 31.10" x 16.93" x 4.33"
- Holds up to 100 lbs. (evenly distributed)
- Weighs 26 lbs.