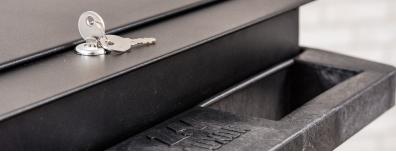

## **Toolbox Features:**

- Compatible with any Luxor EC-series tub cart
- Flip-top locking lid with full-range piano hinge enables quick access to tools
- Deep locking tool tray with two identical keys
- Powder coated steel frame construction
- Exterior: 2.25" x 18.11" x 4.33"
- Interior: 31.10" x 16.93" x 4.33"
- Holds up to 100 lbs. (evenly distributed)
- Weighs 26 lbs.

Locking lid with two keys secures tools when not in use

2245 Delany Road, Waukegan, IL 60087 800-323-4656 | Fax 847-244-1818 | www.LuxorFurn.com