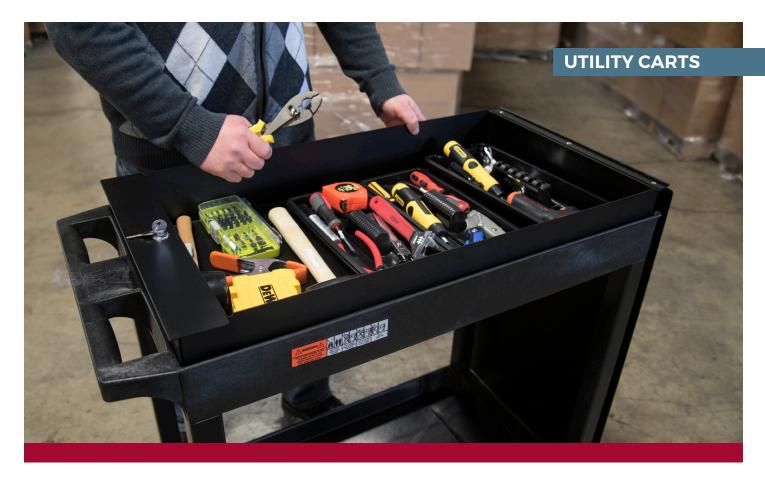

## EC11-B WITH LOCKING TOOLBOX EC11-B-TOOLBOX

Luxor's bestselling EC11-B utility cart is now available with a locking toolbox creating a rolling tool cart that can be moved to wherever you are working. Designed to easily attach to the EC11-B tub cart, the mobile tool storage box has a load capacity of 100 lbs., evenly distributed, and is designed to hold a wide variety of power and hand tools.

The sturdy toolbox is constructed from powder coated steel ensuring a long-lasting storage compartment while the EC11's ergonomic push handle and 4" full-swivel casters allow this multipurpose cart to be easily maneuvered across indoor or outdoor environments. When not in use, the lockable lid folds down to become a productive work surface.

## **Toolbox Features:**

- Compatible with any Luxor EC-series tub cart
- Flip-top locking lid with full-range piano hinge enables quick access to tools
- Deep locking tool tray with two identical keys
- Powder coated steel frame construction
- Exterior: 2.25" x 18.11" x 4.33"
- Interior: 31.10" x 16.93" x 4.33"
- Holds up to 100 lbs. (evenly distributed)
- Weighs 26 lbs.