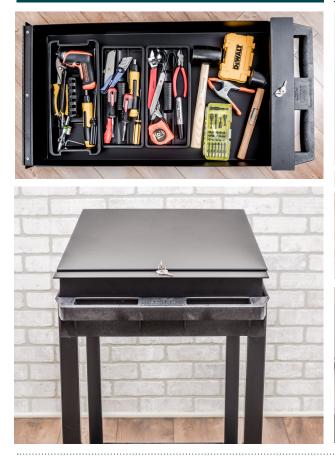

## EC11-B WITH LOCKING TOOLBOX EC11-B-TOOLBOX

Luxor's bestselling EC11-B utility cart is now available with a locking toolbox creating a rolling tool cart that can be moved to wherever you are working. Designed to easily attach to the EC11-B tub cart, the mobile tool storage box has a load capacity of 100 lbs., evenly distributed, and is designed to hold a wide variety of power and hand tools.

The sturdy toolbox is constructed from powder coated steel ensuring a long-lasting storage compartment while the EC11's ergonomic push handle and 4" full-swivel casters allow this multipurpose cart to be easily maneuvered across indoor or outdoor environments. When not in use, the lockable lid folds down to become a productive work surface.

Enjoy the perfect combination of storage, security, durability, and mobility with the EC11-B 32" x 18" tub cart with locking toolbox from Luxor.

## **Toolbox Features:**

- Compatible with any Luxor EC-series tub cart
- Flip-top locking lid with full-range piano hinge enables quick access to tools
- Deep locking tool tray with two identical keys
- Powder coated steel frame construction
- Exterior: 2.25" x 18.11" x 4.33"
- Interior: 31.10" x 16.93" x 4.33"
- Holds up to 100 lbs. (evenly distributed)
- Weighs 26 lbs.