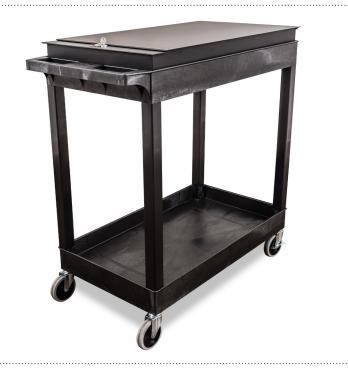

## EC11-B WITH LOCKING TOOLBOX EC11-B-TOOLBOX

Luxor's bestselling EC11-B utility cart is now available with a locking toolbox creating a rolling tool cart that can be moved to wherever you are working. Designed to easily attach to the EC11-B tub cart, the mobile tool storage box has a load capacity of 100 lbs., evenly distributed, and is designed to hold a wide variety of power and hand tools.

Enjoy the perfect combination of storage, security, durability, and mobility with the EC11-B 32" x 18" tub cart with locking toolbox from Luxor.