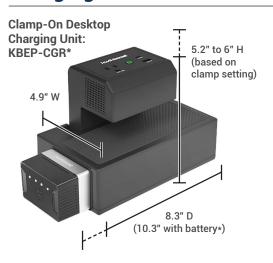

### **Charging Unit**

#### **Technical Specifications:**

| AC Outlet      | 100V-120V, 60Hz, modified sine wave, 100W continuous output power, 120W peak output power (10 minutes) |
|----------------|--------------------------------------------------------------------------------------------------------|
| USB-A Port     | 5V/2.4A (12W)                                                                                          |
| USB-C PD Port  | 5V/2A (10W), 12V/1.5A (18W)                                                                            |
| Dimensions     | 8.3" D (10.3" with battery inserted*) x 4.9" W x 5.2" to 6" H (based on clamp setting)                 |
| Clamp Capacity | 0.7" to 1.5"                                                                                           |
|                |                                                                                                        |