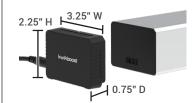

#### Single Battery Charger: KBEP-BASE1

### Dimensions:

Single Battery Charger 0.75" D x 3.25" W x 2.25" H

3-Bay Base 12" D x 15" W x 6" H

Charging Station 12" D x 15" W x 13.5" H

Charging Station