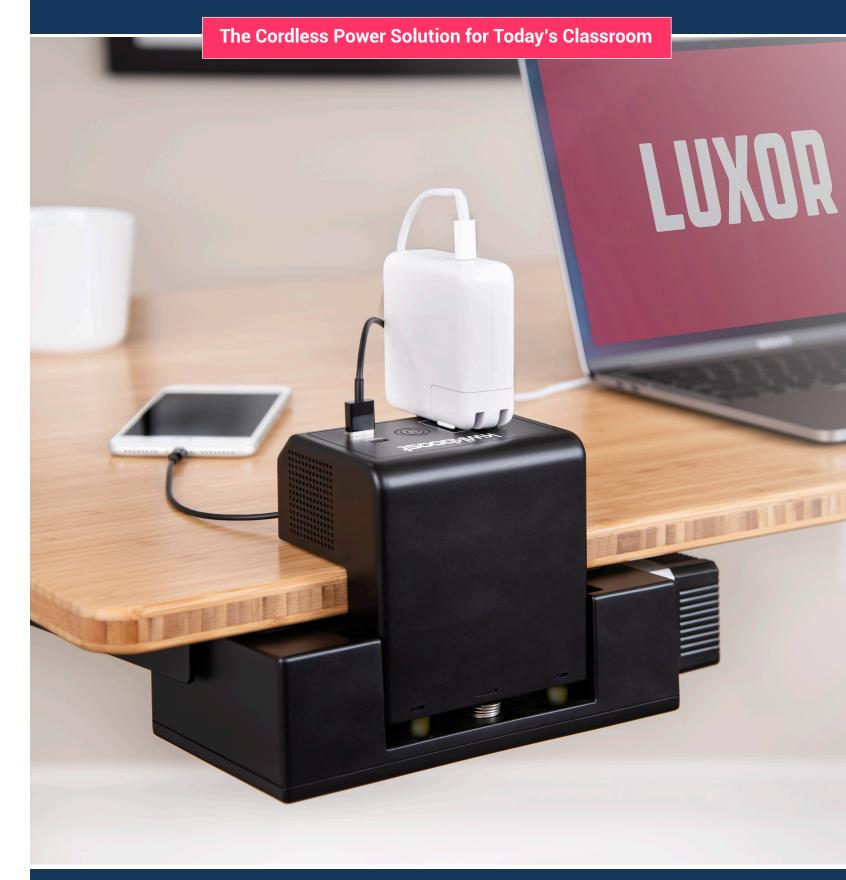

# Kwikboost EdgePower™: Convenient Cordless Charging of Mobile Devices

very teacher has been there; students show up to class with depleted device batteries. Up until now, the students have either had to share screens with classmates, spend 10 minutes getting loaners from the front office, or the teacher was forced to run unsightly extension cords to the desks, creating a trip hazard.

The Kwikboost EdgePower – an innovative new battery-powered charging station that easily clamps onto the edge of desks, tables, and other common classroom surfaces - makes this problem a thing of the past by providing a neat, clean, 100% cord-free way for students to charge virtually any electronic device at their desk or table.