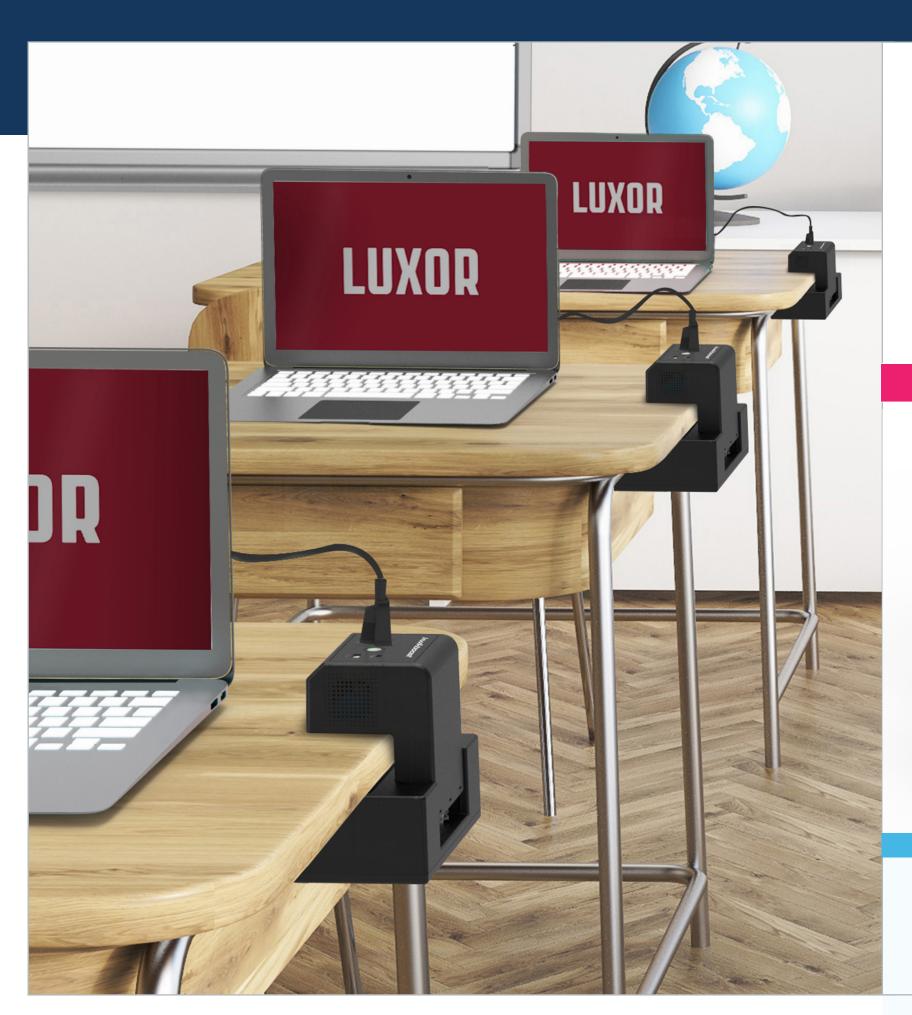

The Kwikboost EdgePower – an innovative new battery-powered charging station that easily clamps onto the edge of desks, tables, and other common classroom surfaces - makes this problem a thing of the past by providing a neat, clean, 100% cord-free way for students to charge virtually any electronic device at their desk or table.

## POWERFUL | RECHARGEABLE | PORTABLE

- · Neat, clean appearance
- Fast, plug-n-play operation
- Moves with desk when reconfiguring a room for seamless transitions
- Cost effective
- Easy installation

- Charges a typical laptop up to 2 times
- · Charges a typical tablet up to 4 times
- Charges a typical Chromebook up to 4 times
- Charges a typical smart phone up to 14 times