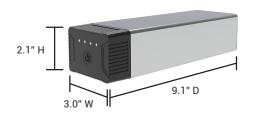

### **Battery**

#### Rechargeable Battery: KBEP-BAT

#### **Technical Specifications:**

| <b>Battery Capacity</b>             | 146.52 Wh (18 cells)                                   | 9-Bay Base Charging Station:                                                                                                                                                                                                                                                                                                                                                                                                                                                                                                                                                                                                                                                                                                                                                                                                                                                                                                                                                                                                                                                                                                                                                                                                                                                                                                                                                                                                                                                                                                                                                                                                                                                                                                                                                                                                                                                                                                                                                                                                                                                                                                   |
|-------------------------------------|--------------------------------------------------------|--------------------------------------------------------------------------------------------------------------------------------------------------------------------------------------------------------------------------------------------------------------------------------------------------------------------------------------------------------------------------------------------------------------------------------------------------------------------------------------------------------------------------------------------------------------------------------------------------------------------------------------------------------------------------------------------------------------------------------------------------------------------------------------------------------------------------------------------------------------------------------------------------------------------------------------------------------------------------------------------------------------------------------------------------------------------------------------------------------------------------------------------------------------------------------------------------------------------------------------------------------------------------------------------------------------------------------------------------------------------------------------------------------------------------------------------------------------------------------------------------------------------------------------------------------------------------------------------------------------------------------------------------------------------------------------------------------------------------------------------------------------------------------------------------------------------------------------------------------------------------------------------------------------------------------------------------------------------------------------------------------------------------------------------------------------------------------------------------------------------------------|
| Cell Type                           | 18650 Li-ion battery<br>(2,200mAh at 3.7V)             | KBEP-BASE9                                                                                                                                                                                                                                                                                                                                                                                                                                                                                                                                                                                                                                                                                                                                                                                                                                                                                                                                                                                                                                                                                                                                                                                                                                                                                                                                                                                                                                                                                                                                                                                                                                                                                                                                                                                                                                                                                                                                                                                                                                                                                                                     |
| Life Cycles                         | 500 times (higher than<br>80% of the initial capacity) |                                                                                                                                                                                                                                                                                                                                                                                                                                                                                                                                                                                                                                                                                                                                                                                                                                                                                                                                                                                                                                                                                                                                                                                                                                                                                                                                                                                                                                                                                                                                                                                                                                                                                                                                                                                                                                                                                                                                                                                                                                                                                                                                |
| Shelf Life                          | 1 year after first charge                              |                                                                                                                                                                                                                                                                                                                                                                                                                                                                                                                                                                                                                                                                                                                                                                                                                                                                                                                                                                                                                                                                                                                                                                                                                                                                                                                                                                                                                                                                                                                                                                                                                                                                                                                                                                                                                                                                                                                                                                                                                                                                                                                                |
| Battery Shipping<br>Classifications | UN 3480                                                |                                                                                                                                                                                                                                                                                                                                                                                                                                                                                                                                                                                                                                                                                                                                                                                                                                                                                                                                                                                                                                                                                                                                                                                                                                                                                                                                                                                                                                                                                                                                                                                                                                                                                                                                                                                                                                                                                                                                                                                                                                                                                                                                |
| Dimensions                          | 9.1" D x 3.0" W x 2.1" H                               |                                                                                                                                                                                                                                                                                                                                                                                                                                                                                                                                                                                                                                                                                                                                                                                                                                                                                                                                                                                                                                                                                                                                                                                                                                                                                                                                                                                                                                                                                                                                                                                                                                                                                                                                                                                                                                                                                                                                                                                                                                                                                                                                |
| Battery Weight                      | 2.75 lbs.                                              | The same of the sa |
| Battery Cell<br>Recharge Time       | 2 hours                                                | 15" W                                                                                                                                                                                                                                                                                                                                                                                                                                                                                                                                                                                                                                                                                                                                                                                                                                                                                                                                                                                                                                                                                                                                                                                                                                                                                                                                                                                                                                                                                                                                                                                                                                                                                                                                                                                                                                                                                                                                                                                                                                                                                                                          |