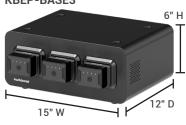

#### 3-Bay Base Charging Station: KBEP-BASE3

### Dimensions:

Single Battery Charger 0.75" D x 3.25" W x 2.25" H

3-Bay Base 12" D x 15" W x 6" H

Charging Station 12" D x 15" W x 13.5" H

Charging Station