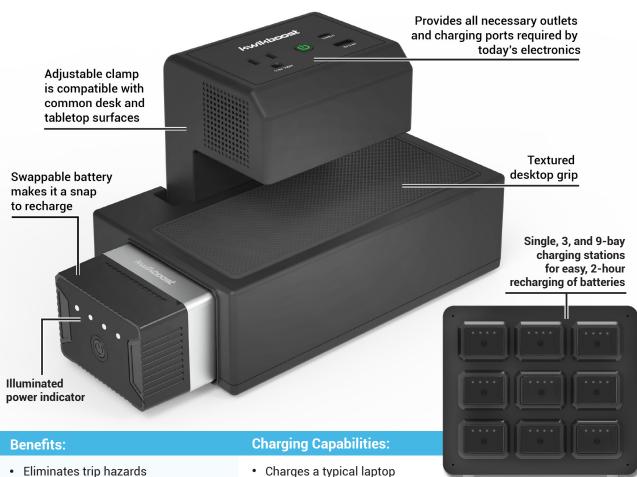

#### Features:

- Adjustable clamp is compatible with common desk and tabletop surfaces
- Includes AC outlet, USB-A port, and USB-C PD port
- Conveniently charges Chromebooks, laptops, tablets, and smart phones

#### Features:

- Easily interchangeable
- Recharges using EdgePower Base
- Charging Station (sold separately)
- Includes LED charge indicator lights

## **Base Charging Stations**

#### Features

- Charges and stores EdgePower batteries
- IEC plug with 6.5' power cord (3 and 9-bay only)
- Available in Single, 3-bay, and 9-bay configurations
- Fully recharges battery banks in 2 hours
- 3-bay is stackable and expandable
- 3-bay is stackable and expandable
- 3-bay and 9-bay units offer a Kensington Security Slot for theft deterrence