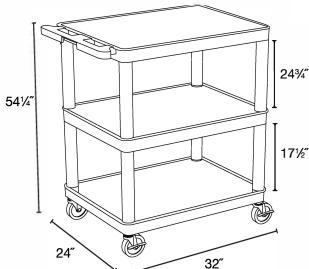

## Heavy Duty A/V Cart

<mark>LE54-B</mark> 32″W x 24″D x 54¼″H

32"W x 24"D x 541/4"H

1.1

- Multipurpose utility cart perfect for use with audio/video equipment and more
- Measures 32"W x 24"D x 54¼"H
- .25" retaining lip borders flat shelves to ensure minimal sliding
- Includes locking cabinet made from 20-gauge steel with powder coat paint finish, full piano door hinges with a set of two keys
- Cabinet inner dimensions measure 23½"W x 16¾"D x 18"H
- Ergonomic push handle molded into the top shelf for optimum comfort
- Four 4" Heavy-Duty non-marring casters, two with locking brake, for mobility and stability
- Molded plastic shelves and legs won't stain, scratch, dent or rust
- Three-outlet surge surpressing 15" cord, grip strips, wire clips and grommet hole
- Maximum weight capacity of 400lbs (evenly distributed)