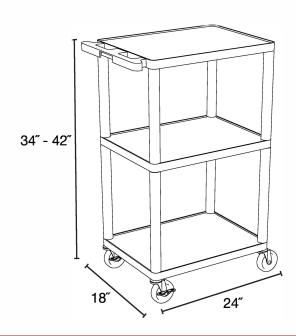

## Heavy Duty A/V Cart

- Multipurpose utility cart perfect for use with audio/video equipment and more
- Measures 24"W x 18"D x 34" - 42"H
- .25" retaining lip borders flat shelves to ensure minimal sliding
- Includes locking cabinet made from 20-gauge steel with powder coat paint finish, full piano door hinges with a set of two keys
- Cabinet inner dimensions measure 23½"W x 16¾"D x 18"H
- Ergonomic push handle molded into the top shelf for optimum comfort
- Four 4" Heavy-Duty non-marring casters, two with locking brake, for mobility and stability
- Molded plastic shelves and legs won't stain, scratch, dent or rust
- Three-outlet surge surpressing 15" cord, grip strips, wire clips and grommet hole
- Maximum weight capacity of 400lbs (evenly distributed)