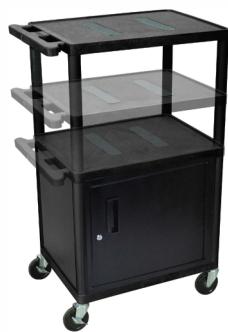

## Heavy Duty A/V Cart

- Multipurpose utility cart perfect for use with audio/video equipment and more
- Measures 24"W x 18"D x 34" - 42"H
- .25" retaining lip borders flat shelves to ensure minimal sliding
- Includes locking cabinet made from 20-gauge steel with powder coat paint finish, full piano door hinges with a set of two keys
- Cabinet inner dimensions measure 23½"W x 16¾"D x 18"H
- Ergonomic push handle molded into the top shelf for optimum comfort
- Four 4" Heavy-Duty non-marring casters, two with locking brake, for mobility and stability
- Molded plastic shelves and legs won't stain, scratch, dent or rust
- Three-outlet surge surpressing 15" cord, grip strips, wire clips and grommet hole
- Maximum weight capacity of 400lbs (evenly distributed)

**LEDUOC-B**24"W x 18"D x 34" - 42"H

1.1