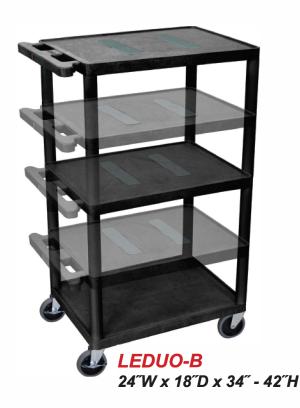

## Heavy Duty A/V Cart

- Multipurpose utility cart perfect for use with audio/video equipment and more
- Measures 24"W x 18"D x 34" - 42"H
- .25" retaining lip borders flat shelves to ensure minimal sliding
- Includes locking cabinet made from 20-gauge steel with powder coat paint finish, full piano door hinges with a set of two keys
- Cabinet inner dimensions measure 23½"W x 16¾"D x 18"H
- Ergonomic push handle molded into the top shelf for optimum comfort
- Four 4" Heavy-Duty non-marring casters, two with locking brake, for mobility and stability
- Molded plastic shelves and legs won't stain, scratch, dent or rust
- Three-outlet surge surpressing 15" cord, grip strips, wire clips and grommet hole
- Maximum weight capacity of 400lbs (evenly distributed)

**LEDUOC-B**24"W x 18"D x 34" - 42"H

1.1