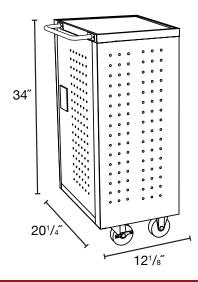

## **Tablet Computer Charging Station**

LLTM16-B-V2 12<sup>°</sup>W x 23<sup>1</sup>⁄4<sup>°</sup>D x 34<sup>°</sup>H Min/Max Laptop / Chromebook:

Rear access door has 16 vertical outlets.

- Sleek and mobile unit capable of charging and securing up to 16 Chromebooks or tablets (sold separately)
- Measures 12"W x 231/4"D x 34"H
- The shelves are 12<sup>°</sup> W x 15<sup>1</sup>/<sub>4</sub><sup>°</sup>D with 10<sup>°</sup>H of top clearance.
  Each shelf holds up to 8 tablets
- The bottom shelf contains is 3¼"H of top clearance, perfect for storing accessories
- The rubber-coated dividers keep your tablets organized and protected. Each divider is 1" apart.
- Includes a 16-Outlet 120V/15A vertical power strip to keep your devices fully charged.
- Plenty of ventilation allows air to circulate freely through the unit.
- Includes four 3<sup>"</sup> casters, two with locking brakes.
- Locking front and rear access doors include two sets of keys
- Maximum weight capacity of 75lbs (evenly distributed)
- Cord Lenth: 10'