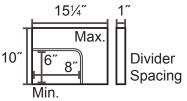

## **Tablet Computer Charging Station**

LLTM16-B-V2 12<sup>°</sup>W x 23<sup>1</sup>⁄4<sup>°</sup>D x 34<sup>°</sup>H Min/Max Laptop / Chromebook:

Rear access door has 16 vertical outlets.

- Sleek and mobile unit capable of charging and securing up to 16 Chromebooks or tablets (sold separately)
- Measures 12"W x 231/4"D x 34"H
- The shelves are 12<sup>°</sup> W x 15<sup>1</sup>/<sub>4</sub><sup>°</sup>D with 10<sup>°</sup>H of top clearance.
  Each shelf holds up to 8 tablets
- The bottom shelf contains is 3¼"H of top clearance, perfect for storing accessories
- The rubber-coated dividers keep your tablets organized and protected. Each divider is 1" apart.
- Includes a 16-Outlet 120V/15A vertical power strip to keep your devices fully charged.
- Plenty of ventilation allows air to circulate freely through the unit.
- Includes four 3<sup>"</sup> casters, two with locking brakes.
- Locking front and rear access doors include two sets of keys
- Maximum weight capacity of 75lbs (evenly distributed)
- Cord Lenth: 10'