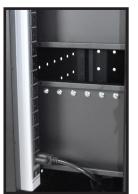

## **Tablet Computer Charging Station**

LLTM16-B-V2 12<sup>°</sup>W x 23<sup>1</sup>⁄4<sup>°</sup>D x 34<sup>°</sup>H Min/Max Laptop / Chromebook:

Rear access door has 16 vertical outlets.

- Sleek and mobile unit capable of charging and securing up to 16 Chromebooks or tablets (sold separately)
- Measures 12"W x 231/4"D x 34"H
- The shelves are 12<sup>°</sup> W x 15<sup>1</sup>/<sub>4</sub><sup>°</sup>D with 10<sup>°</sup>H of top clearance.
  Each shelf holds up to 8 tablets
- The bottom shelf contains is 3¼"H of top clearance, perfect for storing accessories
- The rubber-coated dividers keep your tablets organized and protected. Each divider is 1" apart.
- Includes a 16-Outlet 120V/15A vertical power strip to keep your devices fully charged.
- Plenty of ventilation allows air to circulate freely through the unit.
- Includes four 3<sup>"</sup> casters, two with locking brakes.
- Locking front and rear access doors include two sets of keys
- Maximum weight capacity of 75lbs (evenly distributed)
- Cord Lenth: 10'