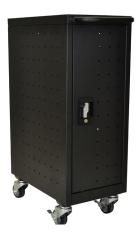

## **Tablet Computer Charging Station**

LLTM16-B-V2 12<sup>°</sup>W x 23<sup>1</sup>⁄4<sup>°</sup>D x 34<sup>°</sup>H Min/Max Laptop / Chromebook:

Rear access door has 16 vertical outlets.

- Sleek and mobile unit capable of charging and securing up to 16 Chromebooks or tablets (sold separately)
- Measures 12"W x 231/4"D x 34"H
- The shelves are 12<sup>°</sup> W x 15<sup>1</sup>/<sub>4</sub><sup>°</sup>D with 10<sup>°</sup>H of top clearance.
  Each shelf holds up to 8 tablets
- The bottom shelf contains is 3¼"H of top clearance, perfect for storing accessories
- The rubber-coated dividers keep your tablets organized and protected. Each divider is 1" apart.
- Includes a 16-Outlet 120V/15A vertical power strip to keep your devices fully charged.
- Plenty of ventilation allows air to circulate freely through the unit.
- Includes four 3<sup>"</sup> casters, two with locking brakes.
- Locking front and rear access doors include two sets of keys
- Maximum weight capacity of 75lbs (evenly distributed)
- Cord Lenth: 10'