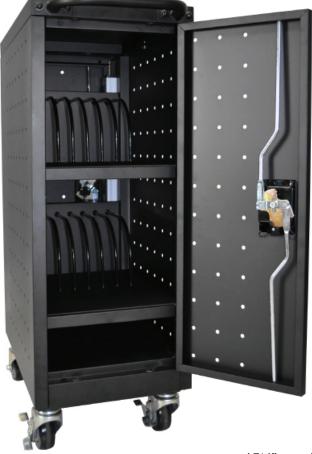

## **Tablet Computer Charging Station**

LLTM16-B-V2 12<sup>°</sup>W x 23<sup>1</sup>⁄4<sup>°</sup>D x 34<sup>°</sup>H Min/Max Laptop / Chromebook:

Rear access door has 16 vertical outlets.

- Sleek and mobile unit capable of charging and securing up to 16 Chromebooks or tablets (sold separately)
- Measures 12"W x 231/4"D x 34"H
- The shelves are 12<sup>°</sup> W x 15<sup>1</sup>/<sub>4</sub><sup>°</sup>D with 10<sup>°</sup>H of top clearance.
  Each shelf holds up to 8 tablets
- The bottom shelf contains is 3¼"H of top clearance, perfect for storing accessories
- The rubber-coated dividers keep your tablets organized and protected. Each divider is 1" apart.
- Includes a 16-Outlet 120V/15A vertical power strip to keep your devices fully charged.
- Plenty of ventilation allows air to circulate freely through the unit.
- Includes four 3<sup>"</sup> casters, two with locking brakes.
- Locking front and rear access doors include two sets of keys
- Maximum weight capacity of 75lbs (evenly distributed)
- Cord Lenth: 10'