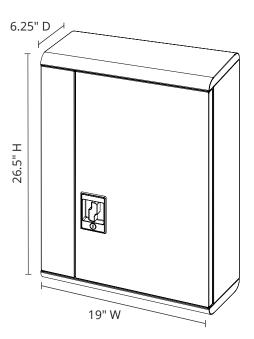

## **Product Specifications**

| Item Number                                       | LLVR8-G                                                                          |
|---------------------------------------------------|----------------------------------------------------------------------------------|
| Material                                          | Powder Coated Steel                                                              |
| Color Finish                                      | Light Gray                                                                       |
| Capacity                                          | 8 VR Headsets                                                                    |
| Cabinet Overall Dimensions                        | 19"W x 6.25"D x 26.5"H                                                           |
| Slot Dimensions                                   | 15"W x 4.6"D x 4.6"H                                                             |
| Cord Length                                       | 10'                                                                              |
| Cord Quantity                                     | 1                                                                                |
| Lock                                              | Key-lock; 2 Keys                                                                 |
| Power                                             | One 10-outlet vertical power strip;<br>Internal power strip is UL and cUL Listed |
| Voltage                                           | 120V/15A                                                                         |
|                                                   |                                                                                  |
| Ship Method                                       | Ground                                                                           |
| Ship Method<br>Shipping Dims                      | Ground<br>22"W x 8"D x 31"H                                                      |
| ·                                                 |                                                                                  |
| Shipping Dims                                     | 22"W x 8"D x 31"H                                                                |
| Shipping Dims<br>Actual Weight                    | 22"W x 8"D x 31"H<br>33 lbs.                                                     |
| Shipping Dims<br>Actual Weight<br>Shipping Weight | 22"W x 8"D x 31"H<br>33 lbs.<br>37 lbs.                                          |