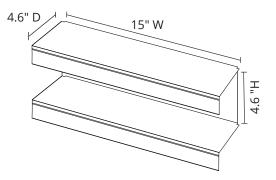

## **Product Specifications**

| Item Number                                       | LLVR8-G                                                                          |
|---------------------------------------------------|----------------------------------------------------------------------------------|
| Material                                          | Powder Coated Steel                                                              |
| Color Finish                                      | Light Gray                                                                       |
| Capacity                                          | 8 VR Headsets                                                                    |
| Cabinet Overall Dimensions                        | 19"W x 6.25"D x 26.5"H                                                           |
| Slot Dimensions                                   | 15"W x 4.6"D x 4.6"H                                                             |
| Cord Length                                       | 10'                                                                              |
| Cord Quantity                                     | 1                                                                                |
| Lock                                              | Key-lock; 2 Keys                                                                 |
| Power                                             | One 10-outlet vertical power strip;<br>Internal power strip is UL and cUL Listed |
| Voltage                                           | 120V/15A                                                                         |
|                                                   |                                                                                  |
| Ship Method                                       | Ground                                                                           |
| Ship Method<br>Shipping Dims                      | Ground<br>22"W x 8"D x 31"H                                                      |
| ·                                                 |                                                                                  |
| Shipping Dims                                     | 22"W x 8"D x 31"H                                                                |
| Shipping Dims<br>Actual Weight                    | 22"W x 8"D x 31"H<br>33 lbs.                                                     |
| Shipping Dims<br>Actual Weight<br>Shipping Weight | 22"W x 8"D x 31"H<br>33 lbs.<br>37 lbs.                                          |