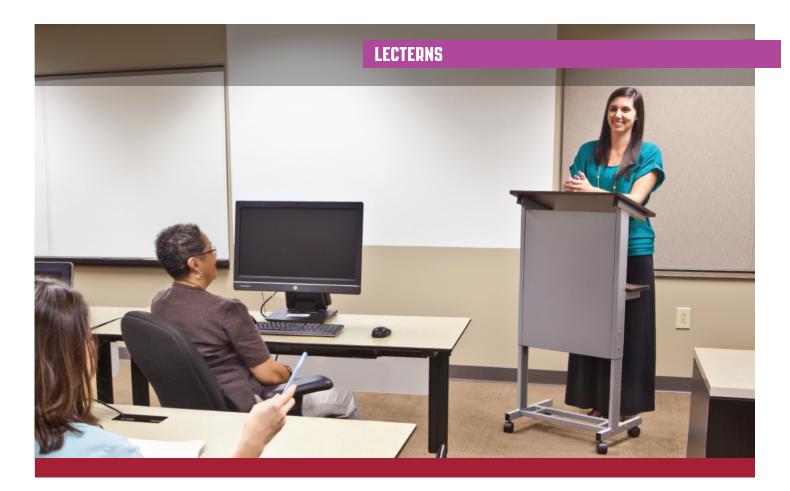

## **ROLLING ADJUSTABLE HEIGHT PODIUM**

The Rolling Adjustable Height Lectern Podium is a mobile presentation station that easily changes height based on the presenter. With a heavy duty steel frame and wood laminate shelves, this adjustable height podium is built to last, while 2" furniture casters, two with locking brakes, allow it to be quickly moved from room to room. The 23.5" wide x 15.5" long presenter's shelf has a 17-degree angle with a paper-stopping lip to keep notes in place. The Rolling Adjustable Height Lectern Podium's quality construction, easy assembly, and user-friendly design will meet the needs of any customers looking for a presentation solution.

## Dimensions

- Material: powder coated steel frame and dark walnut wood laminate shelves
- Four 2" furniture casters, two with locking brakes
- 23.5" wide x 16.5" deep x 40.5 48.5" high
- 23.5" wide x 15.5" long presenter's shelf
- 23.5" wide x 7.5" long middle shelf