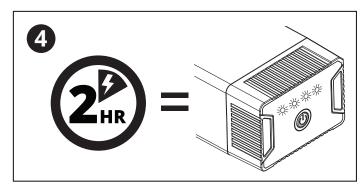

### Allow two (2) hours for Battery to fully charge.

When all four indicator lights illuminate solid, the Battery is fully charged.