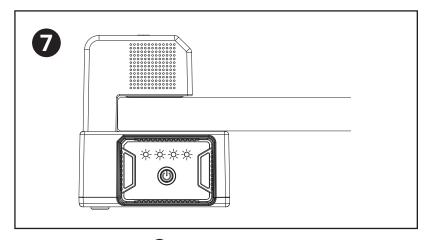

# Press power button on end of Rechargeable Battery to activate indicator lights and monitor power consumption.

 When only one LED is illuminated on Battery, replace with a fully-charged Battery from Base Charging Station.

Press power button (1) on end of Rechargeable Battery to activate indicator lights and monitor power consumption.

 When only one LED is illuminated on Battery, recharge using a Base Charging Station.