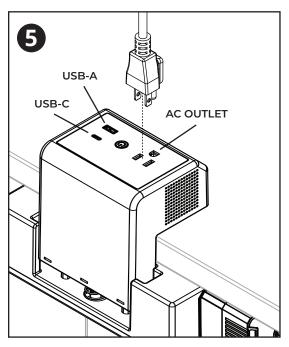

# Plug devices into corresponding AC outlet and USB ports.

• USB-C and USB-A ports will immediately begin powering devices.

Press power button (1) on top of clamp to activate AC outlet.

**IMPORTANT:** Plug a maximum of one device into each corresponding outlet/port. Do not use a splitter to plug multiple devices into one outlet and/or port, as this will damage the Rechargeable Battery and Clamp-On Desktop Charging Unit.