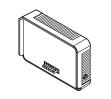

# CLAMP-ON DESKTOP CHARGING UNIT KBEP-CGR

# **INSTRUCTIONS**

8 mm Hex Wrench

Re

Rechargeable Battery Battery Char

**Battery Charging Options** 

Open Clamp-On Desktop Charging Unit clamp by loosening 8 mm bolt.

### Test clamp fit by sliding clamp over edge of desk or table.

- Ensure outer edge of desk fully reaches inner edge of clamp.
- Ensure there is adequate clearance to insert and remove Rechargeable Battery.

Tighten bolt until clamp fits snugly on desk. **IMPORTANT:** Do not over-tighten bolt.

Insert Rechargeable Battery into Clamp-On Desktop Charging Unit. IMPORTANT: Battery must be fully charged before first use.

# Plug devices into corresponding AC outlet and USB ports.

• USB-C and USB-A ports will immediately begin powering devices.

Press power button (1) on top of clamp to activate AC outlet.