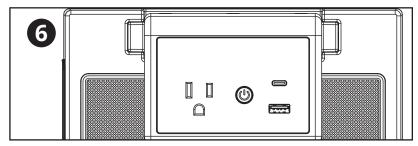

# Plug devices into corresponding AC outlet and USB ports.

• USB-C and USB-A ports will immediately begin powering devices.

Press power button (1) on top of clamp to activate AC outlet.

**IMPORTANT:** Plug a maximum of one device into each corresponding outlet/port. Do not use a splitter to plug multiple devices into one outlet and/or port, as this will damage the Rechargeable Battery and Clamp-On Desktop Charging Unit.