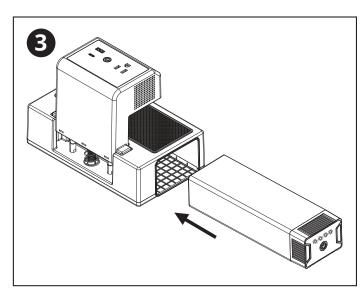

# Insert Rechargeable Battery into Base Charging Station.

When fully connected, Rechargeable Battery indicator lights will blink to show charging status.

- 1st dot blinking = 0 to 24% charged
- 2nd dot blinking, 1st dot solid = 25 to 49% charge
- 3rd dot blinking, 1st & 2nd dot solid = 50 to 74% charged
- 4th dot blinking, 1st, 2nd, & 3rd dot solid = 75 to 99% charged

Connect Rechargeable Battery to Single Battery Charger.

When fully connected, Rechargeable Battery indicator lights will blink to show charging status.

- 1st dot blinking
  - = 0 to 24% charged
- 2nd dot blinking, 1st dot solid = 25 to 49% charge
- 3rd dot blinking, 1st & 2nd dot solid = 50 to 74% charged
- 4th dot blinking, 1st, 2nd, & 3rd dot solid = 75 to 99% charged