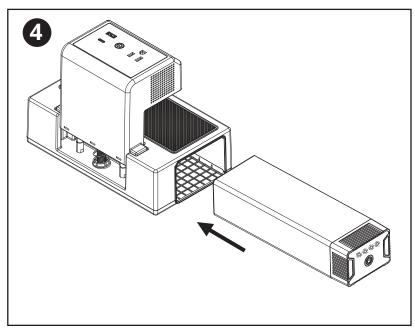

Tighten bolt until clamp fits snugly on desk. **IMPORTANT:** Do not over-tighten bolt.

Insert Rechargeable Battery into Clamp-On Desktop Charging Unit. IMPORTANT: Battery must be fully charged before first use.