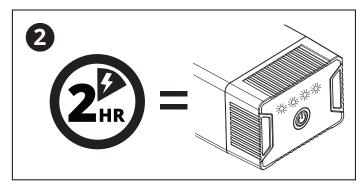

## Allow two (2) hours for Batteries to fully charge.

When all four indicator lights illuminate solid, the Battery is fully charged.

Remove fully-charged Battery from Base Charging Station and insert into Clamp-On Desktop Charging Unit.

### Allow two (2) hours for Battery to fully charge.

When all four indicator lights illuminate solid, the Battery is fully charged.