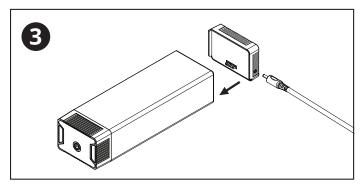

Connect Rechargeable Battery to Single Battery Charger.

When fully connected, Rechargeable Battery indicator lights will blink to show charging status.

- 1st dot blinking
  - = 0 to 24% charged
- 2nd dot blinking, 1st dot solid = 25 to 49% charge
- 3rd dot blinking, 1st & 2nd dot solid = 50 to 74% charged
- 4th dot blinking, 1st, 2nd, & 3rd dot solid = 75 to 99% charged