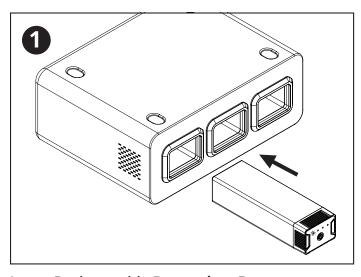

Tighten bolt until clamp fits snugly on desk. **IMPORTANT:** Do not over-tighten bolt.

Insert Rechargeable Battery into Clamp-On Desktop Charging Unit. IMPORTANT: Battery must be fully charged before first use.