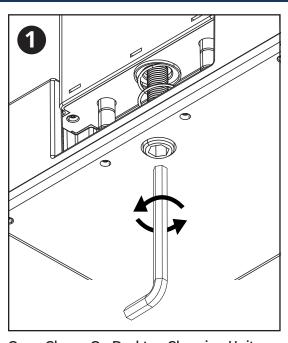

# **INSTRUCTIONS**

8 mm Hex Wrench

Re

Rechargeable Battery Battery Char

**Battery Charging Options** 

Open Clamp-On Desktop Charging Unit clamp by loosening 8 mm bolt.

### Test clamp fit by sliding clamp over edge of desk or table.

- Ensure outer edge of desk fully reaches inner edge of clamp.
- Ensure there is adequate clearance to insert and remove Rechargeable Battery.

Tighten bolt until clamp fits snugly on desk. **IMPORTANT:** Do not over-tighten bolt.

Insert Rechargeable Battery into Clamp-On Desktop Charging Unit. IMPORTANT: Battery must be fully charged before first use.