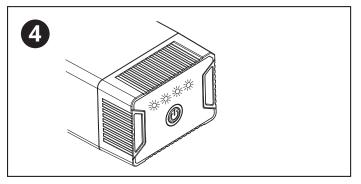

Press power button (1) on end of Rechargeable Battery to activate indicator lights and monitor power consumption.

 When only one LED is illuminated on Battery, recharge using a Base Charging Station.

# Press power button on end of Rechargeable Battery to activate indicator lights and monitor power consumption.

 When only one LED is illuminated on Battery, replace with a fully-charged Battery from Base Charging Station.