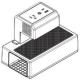

# SINGLE BATTERY CHARGER KBEP-BASE1

## INSTRUCTIONS

Tools Required: None

#### In the Box:

Single Battery Charger

### Ships / Sold Separately:

Rechargeable Battery

Clamp-On Desktop Charging Unit

**Battery Charging Options** 

Plug male end of power cord into Single Battery Charger.

Plug power cord into available AC wall outlet.