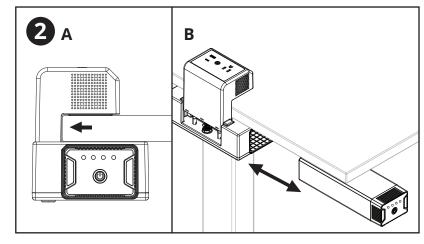

Tighten bolt until clamp fits snugly on desk. **IMPORTANT:** Do not over-tighten bolt.

Insert Rechargeable Battery into Clamp-On Desktop Charging Unit. IMPORTANT: Battery must be fully charged before first use.

# Plug devices into corresponding AC outlet and USB ports.

• USB-C and USB-A ports will immediately begin powering devices.

Press power button (1) on top of clamp to activate AC outlet.