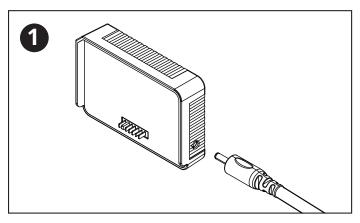

### Ships / Sold Separately:

Rechargeable Battery

Clamp-On Desktop Charging Unit

**Battery Charging Options** 

Plug male end of power cord into Single Battery Charger.

Plug power cord into available AC wall outlet.