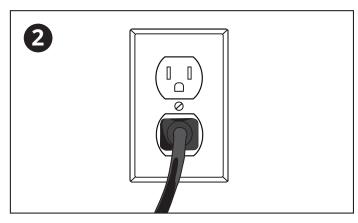

### Ships / Sold Separately:

Rechargeable Battery

Clamp-On Desktop Charging Unit

**Battery Charging Options** 

Plug male end of power cord into Single Battery Charger.

Plug power cord into available AC wall outlet.