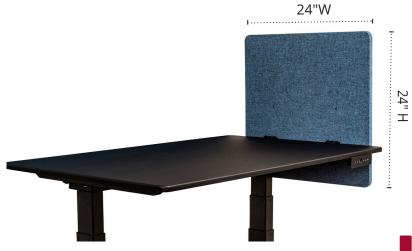

## **RECLAIM 24x24 Desk Privacy Panel in Pacific Blue**

## **Product Specifications**

| Item Number                | RCLM2424PB                                                               |
|----------------------------|--------------------------------------------------------------------------|
| Brand                      | reclaim™                                                                 |
| Material                   | 100% Recycled PET - Core: 60% post-consumer - Fabric: 100% post-consumer |
| Color                      | Pacific Blue                                                             |
| Clamp Material             | Powder-Coated Steel                                                      |
| Attachment Method          | 2 Clamps                                                                 |
| NRC Rating                 | 0.85 (85% sound absorbency)                                              |
| Dimensions                 | 24"W x 24"H x 0.88"D                                                     |
| Actual Panel Weight        | 5 lbs.                                                                   |
| Actual Clamp Weight        | 1 lbs.                                                                   |
| Shipping Method            | Ground                                                                   |
| Shipping Carton Dimensions | Box 1: 31"W x 27"H x 1"D<br>Box 2: 5"W x 4"H x 3"D                       |
| Shipping Weight            | Box 1: 7 lbs.<br>Box 2: 1 lbs.                                           |
| Warranty                   | 5 Year Limited Warranty                                                  |