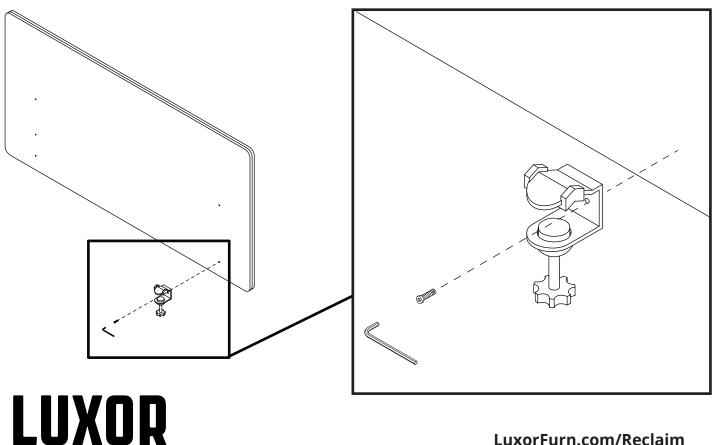

Instructions for the RECLAIM<sup>™</sup> Desktop Privacy Panels



(1)Please read all instructions before installation. Choose the desired height of the Panel. Hold Clamp up to the pre-drilled hole and insert Screw through the Clamp and into the Panel. Make sure that the Clamp is straight up and down for proper attachment to desk. Use the Allen Wrench to tighten until secure. Repeat with the other Clamp.



LuxorFurn.com/Reclaim

## Next, take the Hole Plugs and insert them into the remaining holes by pushing firmly until they are secure.



## LUXOR

2

LuxorFurn.com/Reclaim

3 With help, slide the panel onto the desk making sure that the edge of the desk is all the way back inside of the clamp. Tighten the knob on both Clamps until the Panel is secured. Make sure that clamp is attached before installing the Panel to the desk. Repeat steps to attach the other two panels.



## LUXOR

LuxorFurn.com/Reclaim