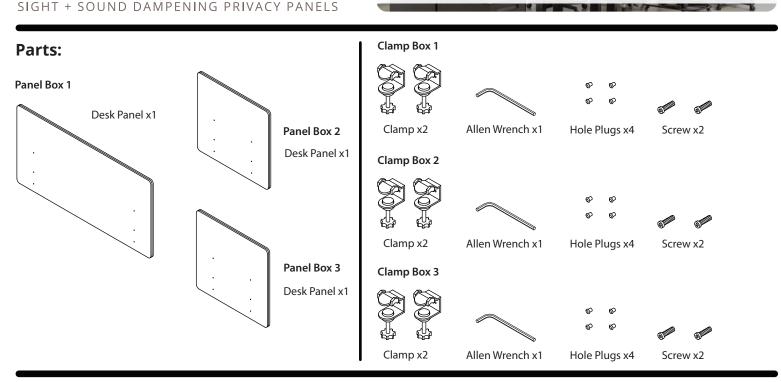

Instructions for the RECLAIM<sup>™</sup> Desktop Privacy Panels

(1)Please read all instructions before installation. Choose the desired height of the Panel. Hold Clamp up to the pre-drilled hole and insert Screw through the Clamp and into the Panel. Make sure that the Clamp is straight up and down for proper attachment to desk. Use the Allen Wrench to tighten until secure. Repeat with the other Clamp.