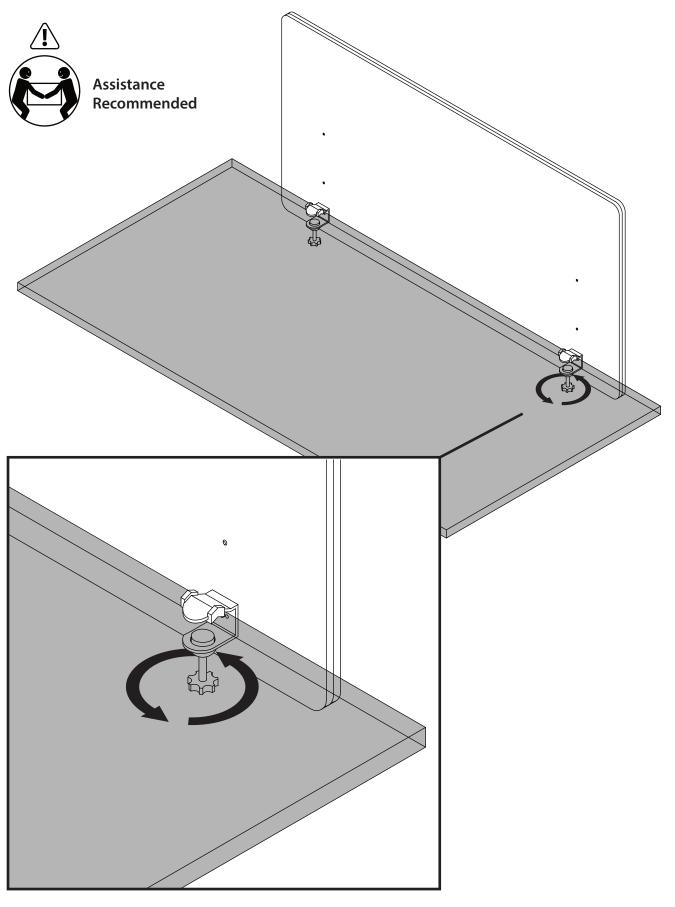

## LUXOR

2

LuxorFurn.com/Reclaim

3 With help, slide the panel onto the desk making sure that the edge of the desk is all the way back inside of the clamp. Tighten the knob on both Clamps until the Panel is secured. Make sure that clamp is attached before installing the Panel to the desk. Repeat steps to attach the other two panels.