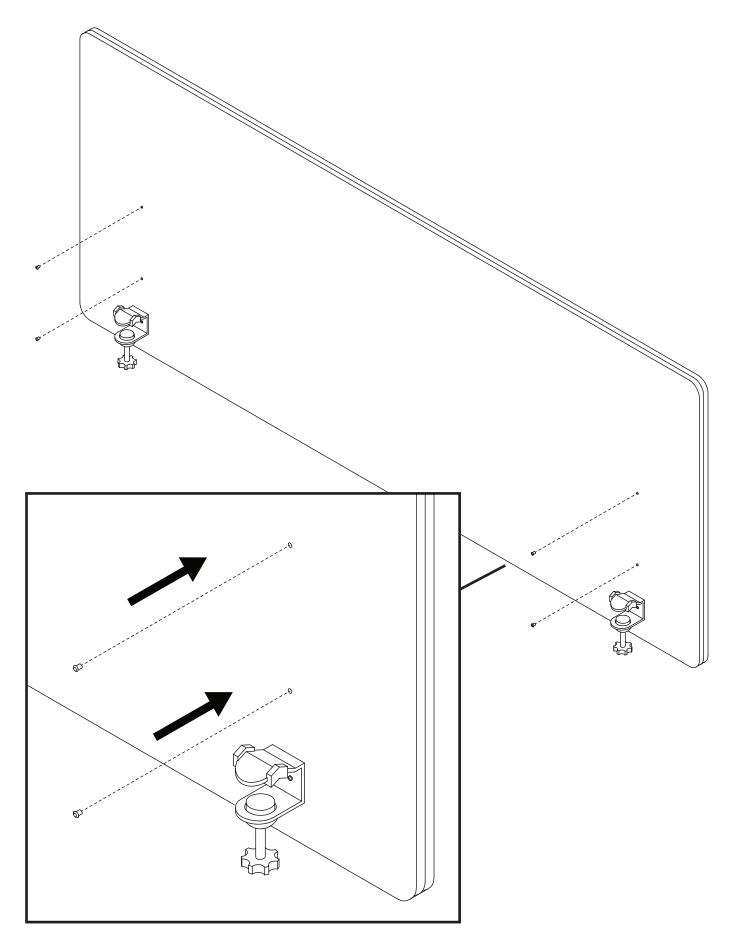

## Next, take the Hole Plugs and insert them into the remaining holes by pushing firmly until they are secure.