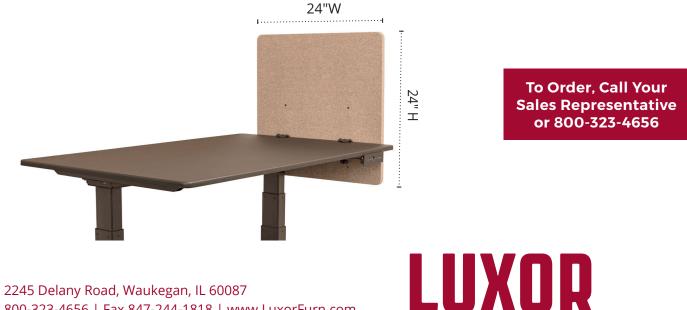

## **Product Specifications**

| Component Number           | RCLM2424DS                                                                     |                                                                |
|----------------------------|--------------------------------------------------------------------------------|----------------------------------------------------------------|
| Quantity Included          | 2                                                                              |                                                                |
| Brand                      | reclaim™                                                                       |                                                                |
| Material                   | 100% Recycled PET<br>- Core: 60% post-consumer<br>- Fabric: 100% post-consumer |                                                                |
| Color                      | Desert Sand                                                                    |                                                                |
| Clamp Material             | Powder-Coated Steel                                                            |                                                                |
| Attachment Method          | 2 Clamps                                                                       |                                                                |
| NRC Rating                 | 0.85 (85% sound absorbency)                                                    |                                                                |
| Dimensions                 | 24"W x 24"H x 0.88"D                                                           |                                                                |
| Actual Panel Weight        | 5 lbs.                                                                         |                                                                |
| Actual Clamp Weight        | 1 lbs.                                                                         |                                                                |
| Shipping Method            | Ground                                                                         |                                                                |
| Shipping Carton Dimensions | Panel Box 1: 31"W x 27"H x 1"D<br>Clamp Box 1: 5"W x 4"H x 3"D                 | Panel Box 2: 31"W x 27"H x 1"D<br>Clamp Box 2: 5"W x 4"H x 3"D |
| Shipping Weight            | Panel Box 1: 7 lbs.<br>Clamp Box 1: 1 lbs.                                     | Panel Box 2: 7 lbs.<br>Clamp Box 2: 1 lbs.                     |
| Warranty                   | 5 Year Limited Warranty                                                        |                                                                |