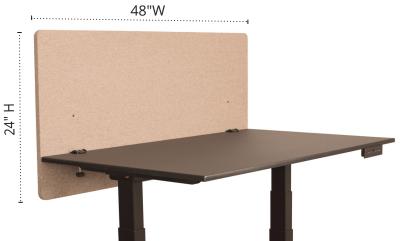

#### **Product Specifications**

| Component Number           | RCLM4824DS                                                                     |
|----------------------------|--------------------------------------------------------------------------------|
| Brand                      | reclaim™                                                                       |
| Material                   | 100% Recycled PET<br>- Core: 60% post-consumer<br>- Fabric: 100% post-consumer |
| Color                      | Desert Sand                                                                    |
| Clamp Material             | Powder-Coated Steel                                                            |
| Attachment Method          | 2 Clamps                                                                       |
| NRC Rating                 | 0.85 (85% sound absorbency)                                                    |
| Dimensions                 | 48"W x 24"H x 0.88"D                                                           |
| Actual Panel Weight        | 8 lbs.                                                                         |
| Actual Clamp Weight        | 1 lbs.                                                                         |
| Shipping Method            | Ground                                                                         |
| Shipping Carton Dimensions | Box 1: 54"W x 27"H x 1"D<br>Box 2: 5"W x 4"H x 3"D                             |
| Shipping Weight            | Box 1: 11 lbs.<br>Box 2: 1 lbs.                                                |
| Warranty                   | 5 Year Limited Warranty                                                        |