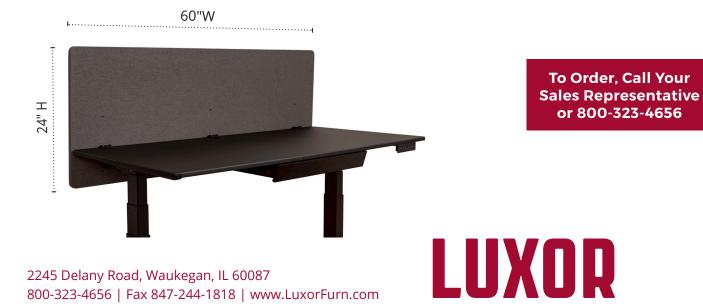

#### **Product Specifications**

| Component Number           | RCLM6024SG                                                                     |
|----------------------------|--------------------------------------------------------------------------------|
| Brand                      | reclaim™                                                                       |
| Material                   | 100% Recycled PET<br>- Core: 60% post-consumer<br>- Fabric: 100% post-consumer |
| Color                      | Slate Gray                                                                     |
| Clamp Material             | Powder-Coated Steel                                                            |
| Attachment Method          | 3 Clamps                                                                       |
| NRC Rating                 | 0.85 (85% sound absorbency)                                                    |
| Dimensions                 | 60"W x 24"H x 0.88"D                                                           |
| Actual Panel Weight        | 11 lbs.                                                                        |
| Actual Clamp Weight        | 1.5 lbs.                                                                       |
| Shipping Method            | Ground                                                                         |
| Shipping Carton Dimensions | Box 1: 66"W x 27"H x 1"D<br>Box 2: 7"W x 4"H x 3"D                             |
| Shipping Weight            | Box 1: 14 lbs.<br>Box 2: 2 lbs.                                                |
| Warranty                   | 5 Year Limited Warranty                                                        |