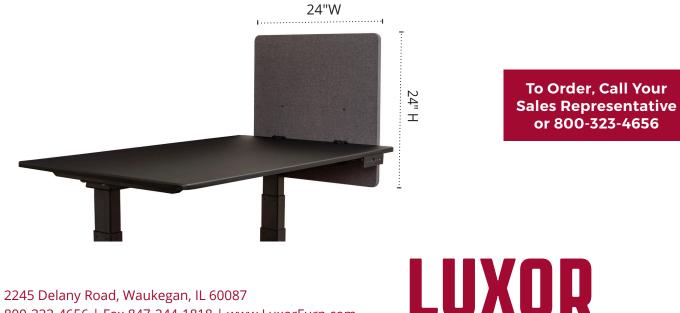

## **Product Specifications**

| Component Number           | RCLM2424SG                                                                     |                                                                |
|----------------------------|--------------------------------------------------------------------------------|----------------------------------------------------------------|
| Quantity Included          | 2                                                                              |                                                                |
| Brand                      | reclaim™                                                                       |                                                                |
| Material                   | 100% Recycled PET<br>- Core: 60% post-consumer<br>- Fabric: 100% post-consumer |                                                                |
| Color                      | Slate Gray                                                                     |                                                                |
| Clamp Material             | Powder-Coated Steel                                                            |                                                                |
| Attachment Method          | 2 Clamps                                                                       |                                                                |
| NRC Rating                 | 0.85 (85% sound absorbency)                                                    |                                                                |
| Dimensions                 | 24"W x 24"H x 0.88"D                                                           |                                                                |
| Actual Panel Weight        | 5 lbs.                                                                         |                                                                |
| Actual Clamp Weight        | 1 lbs.                                                                         |                                                                |
| Shipping Method            | Ground                                                                         |                                                                |
| Shipping Carton Dimensions | Panel Box 1: 31"W x 27"H x 1"D<br>Clamp Box 1: 5"W x 4"H x 3"D                 | Panel Box 2: 31"W x 27"H x 1"D<br>Clamp Box 2: 5"W x 4"H x 3"D |
| Shipping Weight            | Panel Box 1: 7 lbs.<br>Clamp Box 1: 1 lbs.                                     | Panel Box 2: 7 lbs.<br>Clamp Box 2: 1 lbs.                     |
| Warranty                   | 5 Year Limited Warranty                                                        |                                                                |