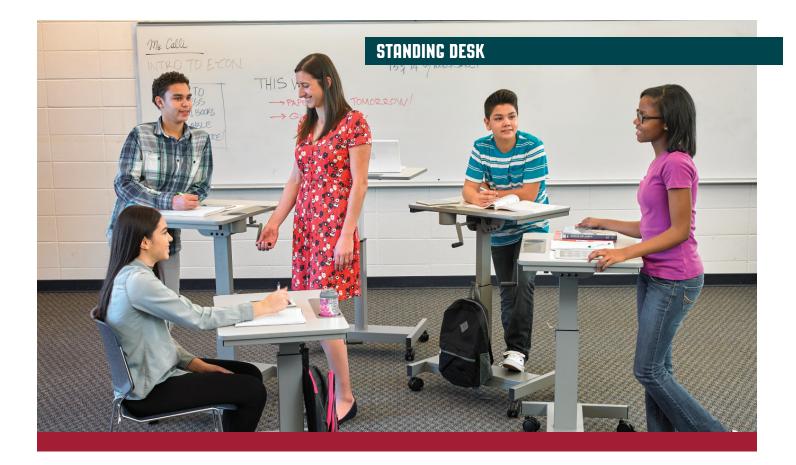

## STUDENT DESK – SIT STAND DESK WITH CRANK HANDLE STUDENT-C

Create an environment of health and active learning with Luxor's adjustable height standing student desk. Research increasingly proves the benefits of standing desks as the 21st century classroom revolutionizes itself for student wellness and individual learning stations. Luxor is proud to provide innovative sit/stand desks that cater to a student's height with desktops adjusting from 29" to 42" high with a crank handle. Additionally, the desk has an allotted space for pencils and a water bottle, and four casters aid student collaboration and classroom flexibility. Equip your students with the tools for educational success.

- Meets ANSI/BIFMA and CPSIA standards
- Height adjustable between 29" and 42"
- Crank handle neatly rests under desk or detaches for classroom management
- Convenient desktop pencil and water bottle holder
- Eliminates floor clutter with hook for book bag
- Four casters and two locking brakes provide classroom flexibility and collaboration
- Durable steel construction with high-pressure laminate surface
- Proven to increase student focus and ability to stay on task

Desk includes cup holder, backpack hook, pencil tray, and crank management hook.