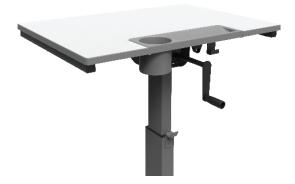

## STUDENT-C STUDENT DESK - SIT STAND DESK WITH CRANK HANDLE

| Product Specifications:             |                                             |
|-------------------------------------|---------------------------------------------|
| Item Number                         | STUDENT-C                                   |
| Dimensions                          | 27.5" W x 19.5" D x 29" – 42" H             |
| Frame Make                          | Steel                                       |
| Weight                              | 44 lbs.                                     |
| Desktop Make                        | Melamine surface                            |
| <b>Desktop Dimensions</b>           | 27.5" W x 19.5" D                           |
| <b>Height Adjustment Mechanism</b>  | Crank Handle                                |
| <b>Height Adjustment Increments</b> | Anywhere between 29" – 42" H                |
| Weight Capacity                     | 88 lbs.                                     |
| Casters (4)                         | 3" casters; two locking brakes              |
| Additional Features                 | Backpack hook, cup holder,<br>pencil holder |
| Meets ANSI/BIFMA                    | Yes                                         |
| <b>Shipping Method</b>              | Ground                                      |
| <b>Shipping Carton Dims</b>         | 32" W x 27" D x 7" H                        |
| <b>Shipping Weight</b>              | 51 lbs.                                     |
| Assembly Required                   | Yes                                         |