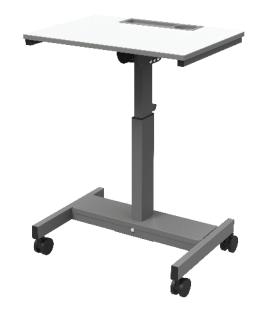

## STUDENT-C - SPEC SHEET

## STUDENT-C STUDENT DESK - SIT STAND DESK WITH CRANK HANDLE

| Product Specifications:             |                                             |
|-------------------------------------|---------------------------------------------|
| Item Number                         | STUDENT-C                                   |
| Dimensions                          | 27.5" W x 19.5" D x 29" – 42" H             |
| Frame Make                          | Steel                                       |
| Weight                              | 44 lbs.                                     |
| Desktop Make                        | Melamine surface                            |
| <b>Desktop Dimensions</b>           | 27.5" W x 19.5" D                           |
| <b>Height Adjustment Mechanism</b>  | Crank Handle                                |
| <b>Height Adjustment Increments</b> | Anywhere between 29" – 42" H                |
| Weight Capacity                     | 88 lbs.                                     |
| Casters (4)                         | 3" casters; two locking brakes              |
| Additional Features                 | Backpack hook, cup holder,<br>pencil holder |
| Meets ANSI/BIFMA                    | Yes                                         |
| <b>Shipping Method</b>              | Ground                                      |
| <b>Shipping Carton Dims</b>         | 32" W x 27" D x 7" H                        |
| <b>Shipping Weight</b>              | 51 lbs.                                     |
| Assembly Required                   | Yes                                         |