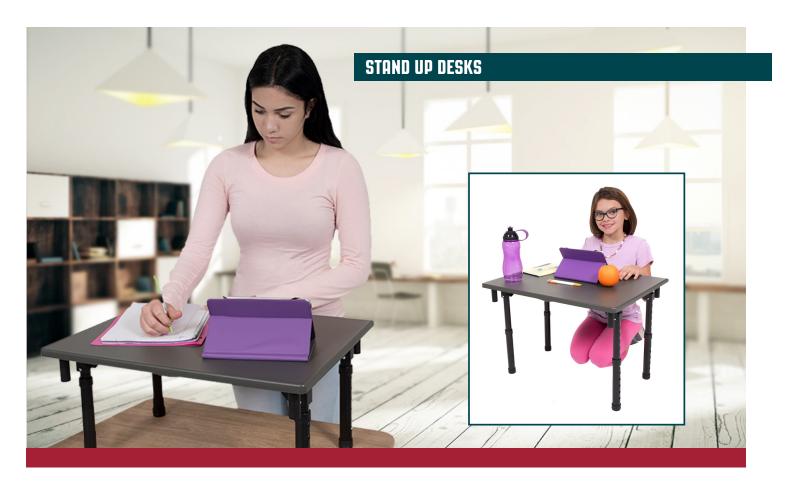

## 24" FOLDING STUDENT DESKTOP STUDENT-D

Create an active learning environment with Luxor's student desktop desk with foldable legs. This workstation easily converts a traditional desk or table into a standing desk, or it can be placed on the floor for those students who prefer working while sitting. The STUDENT-D comes preassembled and is height adjustable in 1" increments while its four collapsible folding legs allow easy storage in the Luxor Student Desk Dolly. Teach your students using flexible furniture that allows them to work the way they want to work while improving their overall health and engagement.

## **Features:**

- Adaptable to any flat surface; perfect for desktops, tables, or floors
- 24" surface area creates a spacious desktop for school work and computer devices
- Four foldable legs allow for convenient storage
- Snap buttons and aluminum telescoping legs adjust height in 1" increments
- · Convenient carrying handle provides easy mobility
- Holds up to 75 lbs. evenly distributed
- No assembly required