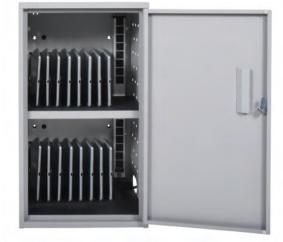

# **VERTICAL CHARGING BOX**

Luxor helps you meet the specific needs of your customers with products like our Vertical Mounted Charging Box—an inexpensive, pre-assembled unit that can be solidly mounted to a variety of surfaces. With 12 and 16 device units available, a Vertical Charging Box will conserve space while securely locking and charging laptops, tablets, or Chromebooks. Use Luxor to connect your customers with the tools they need.

#### Dimensions

- 13"W x 23.25"H x 13"D
- Holds 12 Tablet/Chromebooks
- Slots measure 11"D x 1"W x 10"H

#### Dimensions

- 15.75"W x 27.50"H x 13"D
- Holds 16 Tablet/Chromebooks
- Slots measure 11"D x 1"W x 10"H

2245 Delany Road, Waukegan, IL 60087 800-323-4656 | Fax 847-244-1818 | www.LuxorFurn.com