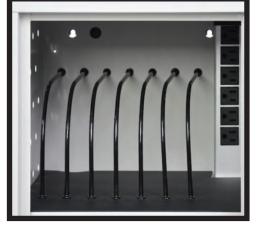

#### Dimensions

- 13"W x 23.25"H x 13"D
- Holds 12 Tablet/Chromebooks
- Slots measure 11"D x 1"W x 10"H

#### Dimensions

- 15.75"W x 27.50"H x 13"D
- Holds 16 Tablet/Chromebooks
- Slots measure 11"D x 1"W x 10"H

2245 Delany Road, Waukegan, IL 60087 800-323-4656 | Fax 847-244-1818 | www.LuxorFurn.com