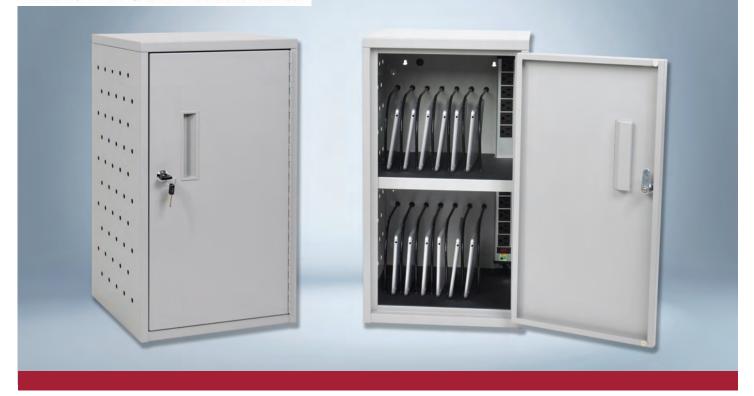

# **VERTICAL CHARGING BOX**

Luxor helps you meet the specific needs of your customers with products like our Vertical Mounted Charging Box—an inexpensive, pre-assembled unit that can be solidly mounted to a variety of surfaces. With 12 and 16 device units available, a Vertical Charging Box will conserve space while securely locking and charging laptops, tablets, or Chromebooks. Use Luxor to connect your customers with the tools they need.

### LLTMWV12-G

## LLTMWV16-G