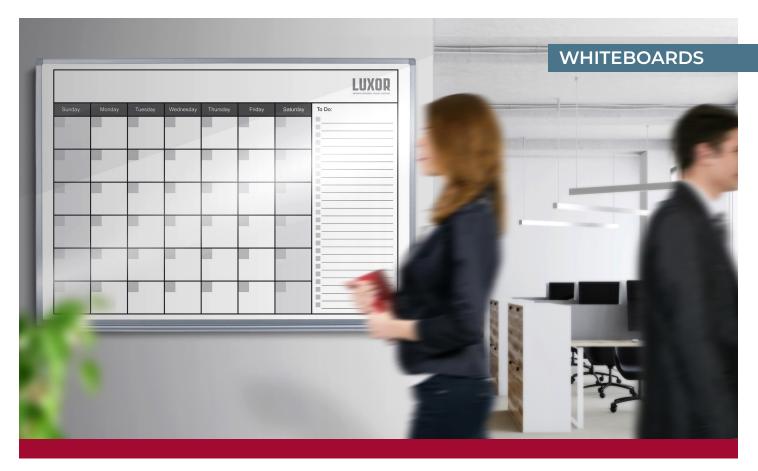

## 48" X 36" MAGNETIC DRY-ERASE MONTHLY CALENDAR WB4836CAL

Take charge of your schedule with the Luxor 48" x 36" magnetic dry-erase monthly calendar. This wall-mounted whiteboard calendar features a one-month design with sizeable writing spaces for each day of the week and an adjacent to-do list to keep teams organized and productive.

Suitable for businesses, classrooms, and retail venues, the bright white calendar board with its sleek aluminum frame and attached marker tray brings a modern look to any environment. The painted steel dry-erase surface provides a smooth writing finish that resists ghosting while the magnetic feature allows printed documents and notes to be easily displayed.

Lightweight, durable, and easy to mount, this large whiteboard calendar is the perfect time management tool that can be used month after month.

## Features:

- 48" x 36" monthly planner with generous writing space for each day of the week
- · One-month design with convenient "to do" list included
- Painted steel whiteboard surface resists ghosting and staining
- Magnetic surface allows for posting of documents and papers
- 1" aluminum frame delivers contemporary style and lasting durability
- 2" deep aluminum marker tray provides easy storage of whiteboard supplies
- Mounting brackets and hardware included for quick installation
- Ships ground in one box